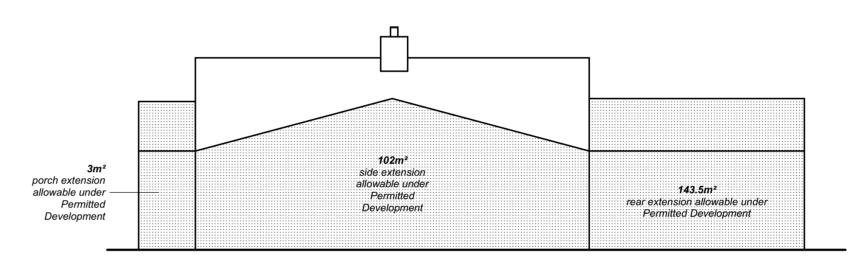

Existing Bungalow North Elevation (with PD notional allowances)

Existing Bungalow East Elevation (with PD notional allowances)

1:100

Existing Bungalow West Elevation (with PD notional allowances)

1:100

Existing Bungalow South Elevation (with PD notional allowances)

NB: Notional additions to existing bunglaow through Permitted Development denoted by dotted hatch

Notes

Revisions

Loftus Architects

53 Manning Road, Bury

Tel: 01284 615533 Mob: 07715 208480 Email: simon@loftusarchitects.co.uk