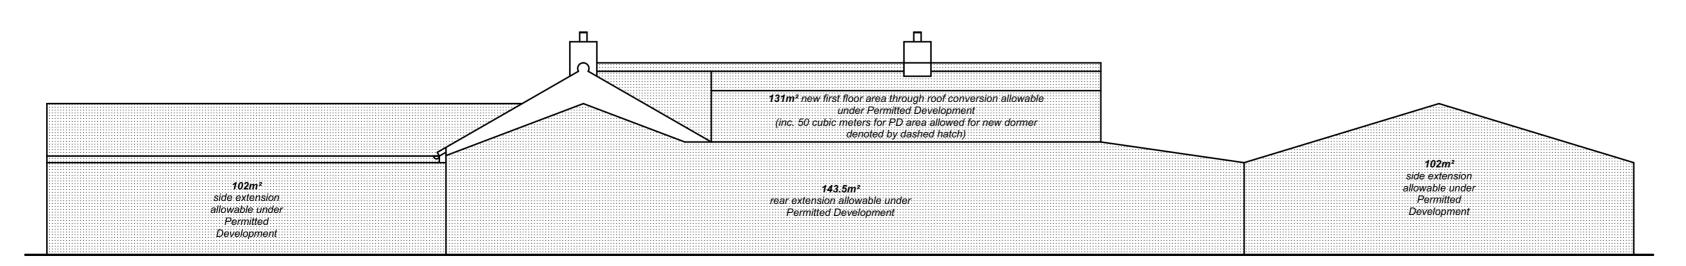

Existing Bungalow North Elevation (with PD notional allowances)

Existing Bungalow East Elevation (with PD notional allowances)

1:100

Existing Bungalow West Elevation (with PD notional allowances)

1:100

Existing Bungalow South Elevation (with PD notional allowances)

NB: Notional additions to existing bunglaow through Permitted Development denoted by dotted hatch

Notes

Revisions

Loftus Architects

53 Manning Road, Bury

Tel: 01284 615533 Mob: 07715 208480 Email: simon@loftusarchitects.co.uk