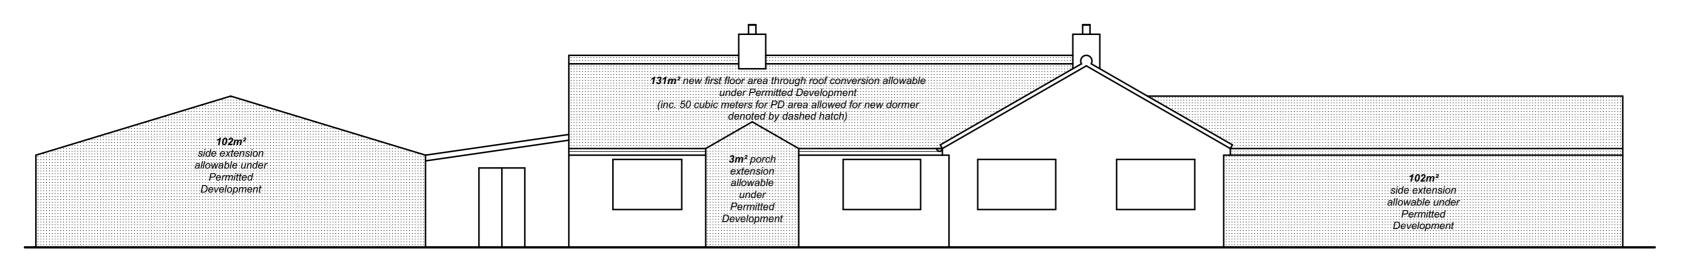

Existing Bungalow North Elevation (with PD notional allowances)

Existing Bungalow East Elevation (with PD notional allowances)

1:100

Existing Bungalow West Elevation (with PD notional allowances)

1:100

Existing Bungalow South Elevation (with PD notional allowances)

NB: Notional additions to existing bunglaow through Permitted Development denoted by dotted hatch

Notes

Revisions

Loftus Architects

53 Manning Road, Bury

Tel: 01284 615533 Mob: 07715 208480 Email: simon@loftusarchitects.co.uk