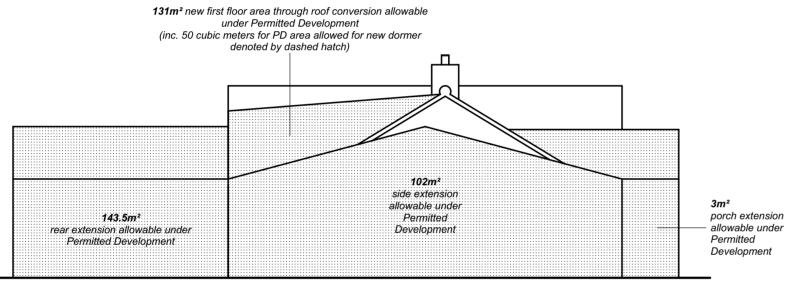

Existing Bungalow North Elevation (with PD notional allowances)

Existing Bungalow East Elevation (with PD notional allowances)

1:100

Existing Bungalow West Elevation (with PD notional allowances)

1:100

Existing Bungalow South Elevation (with PD notional allowances)

NB: Notional additions to existing bunglaow through Permitted Development denoted by dotted hatch

Notes

Revisions

Loftus Architects

53 Manning Road, Bury

Tel: 01284 615533 Mob: 07715 208480 Email: simon@loftusarchitects.co.uk