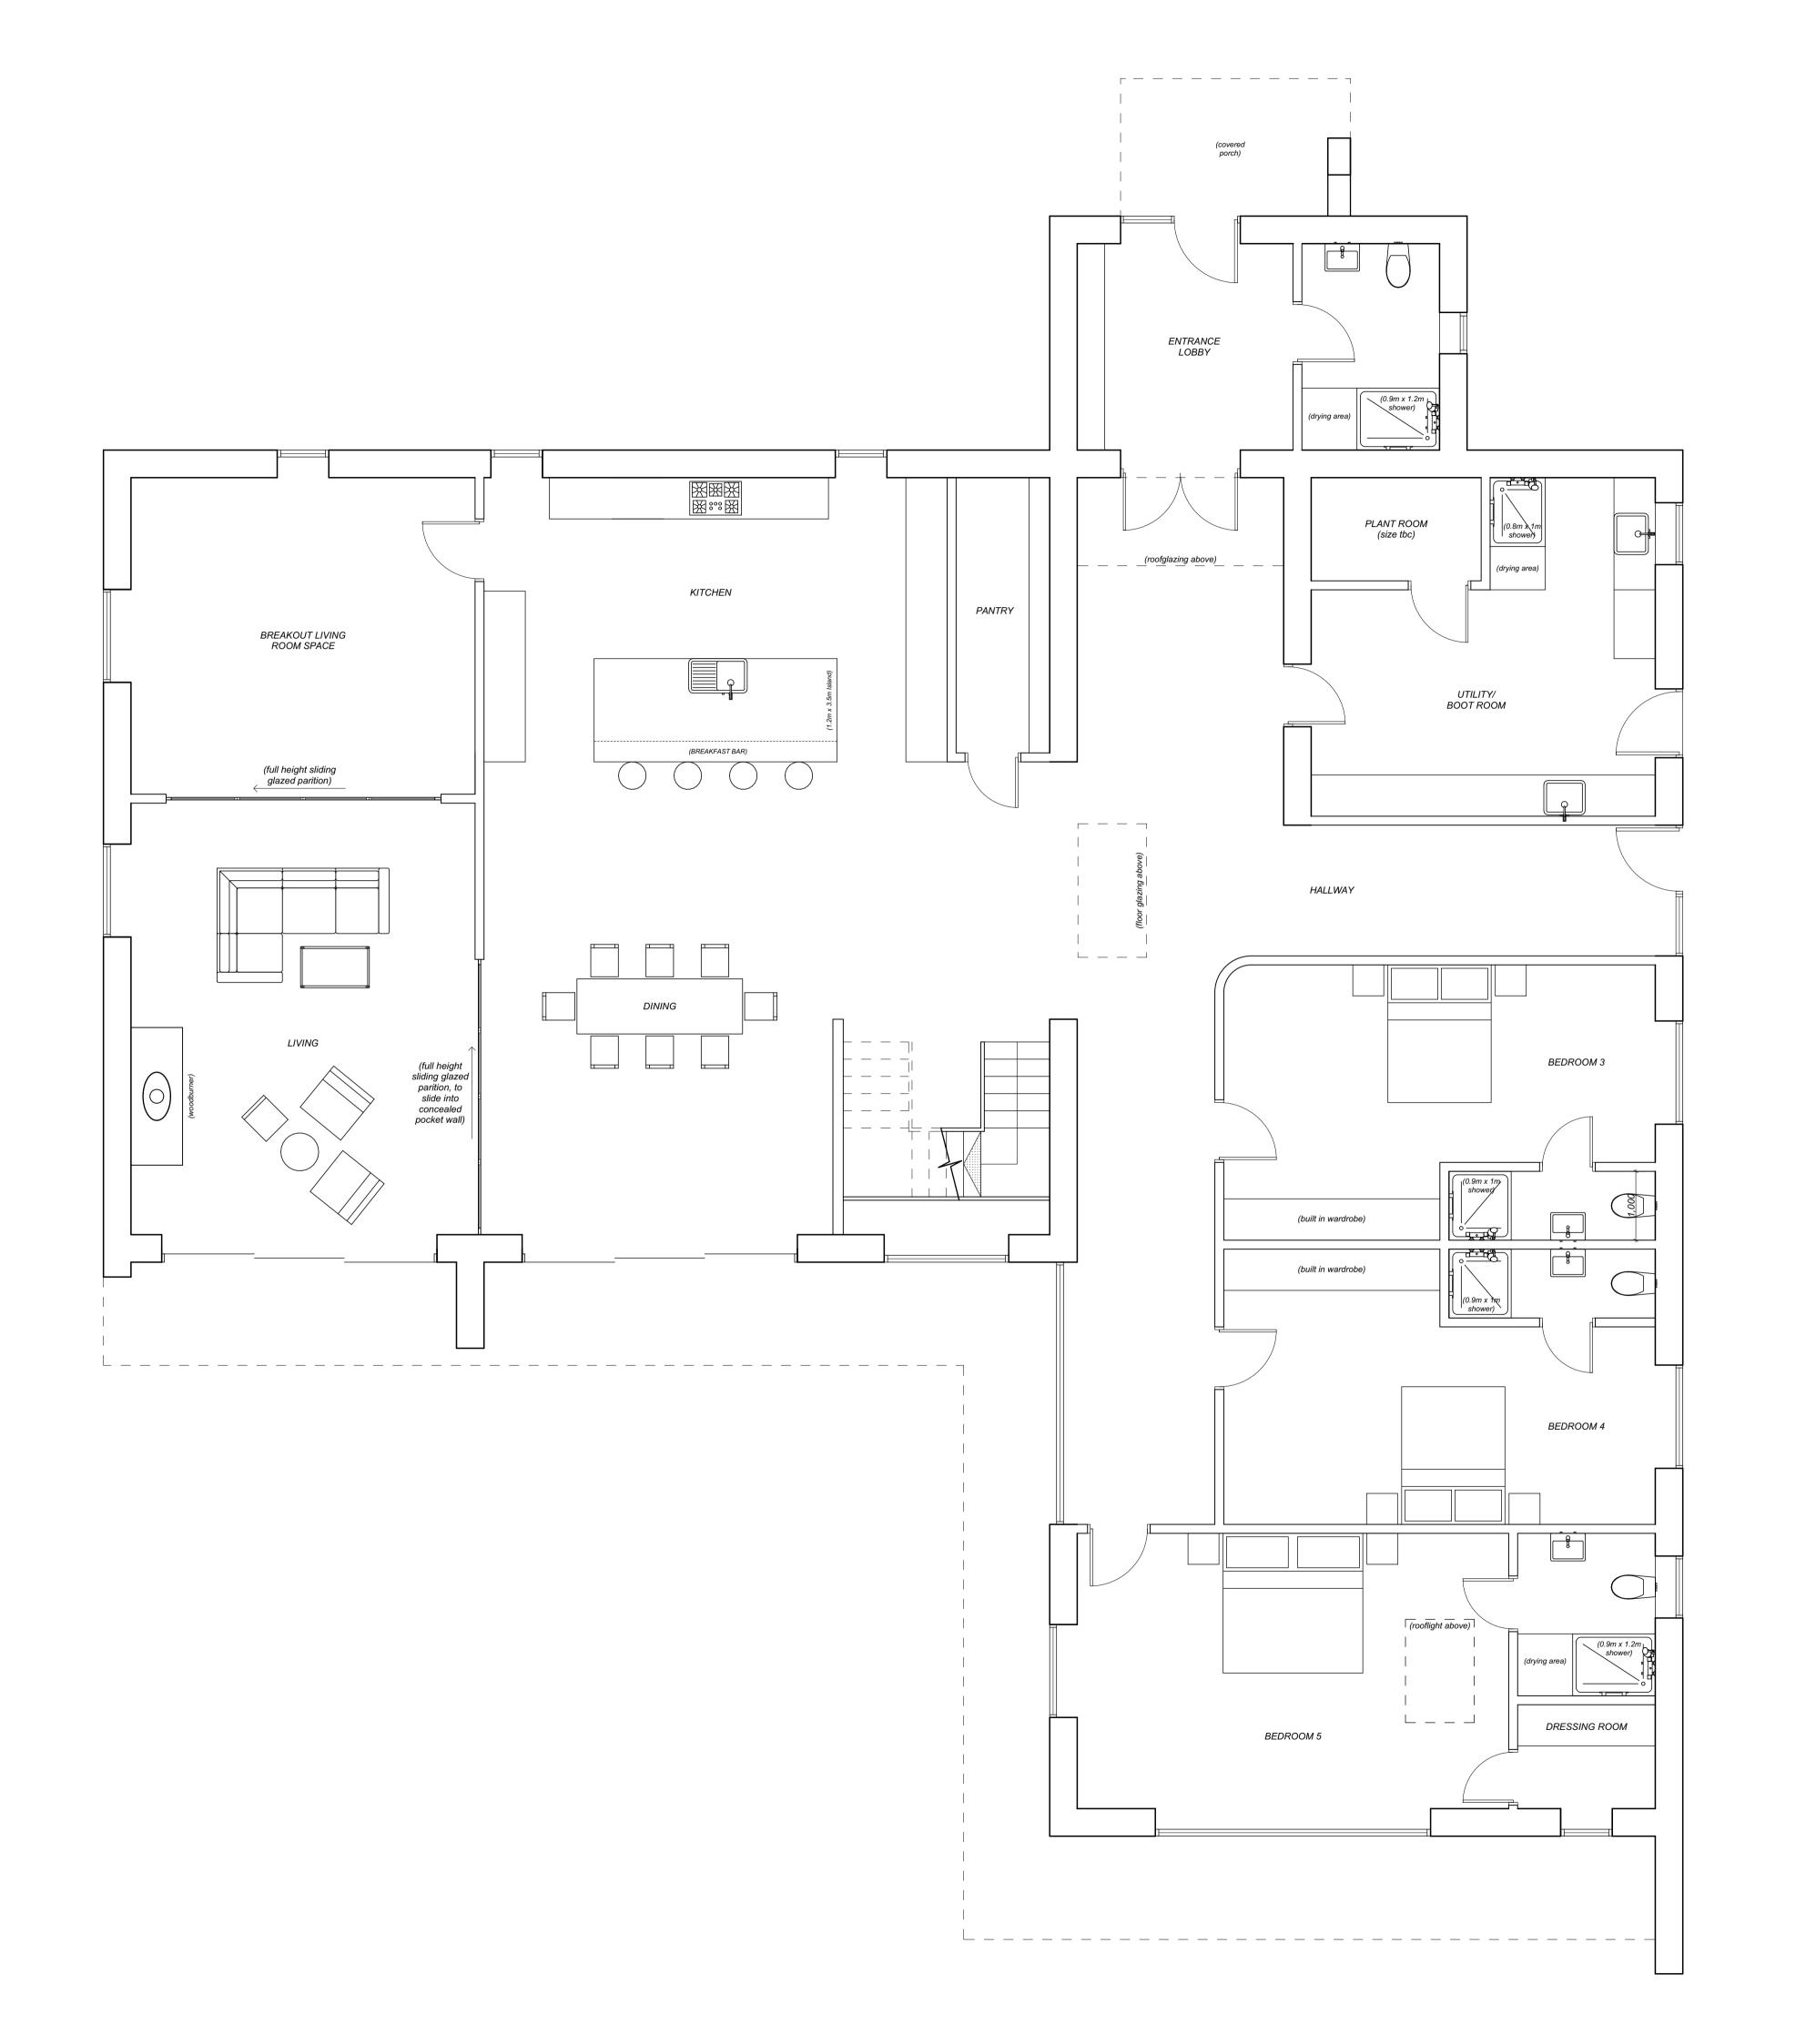

Dwelling Ground Floor Internal Floor Area = 331m<sup>2</sup>

Dwelling First Floor Internal Floor Area = 215m<sup>2</sup>
(not including balcony areas)

Dwelling First Floor Internal Floor Area = 270m<sup>2</sup>
(including balcony areas)

Total Floor Area = 601m<sup>2</sup>
(including balcony areas)

Notes

53 Manning Road, Bury St.Edmunds, Suffolk. IP32 7GF. Tel: 01284 615533 Mob: 07715 208480 Email: simon@loftusarchitects.co.uk www.loftusarchitects.co.uk

Mr & Mrs Betts

Job Title:
Greenfields Replacement Dwelling

Address:
Church Lane,
Hepworth,
Diss, Suffolk.

IP22 2QE.

Drawing Name:
Proposed Ground Floor Plan

Drawing Status: PLANNING

 Drawn by:
 Date:

 SL
 15/12/20