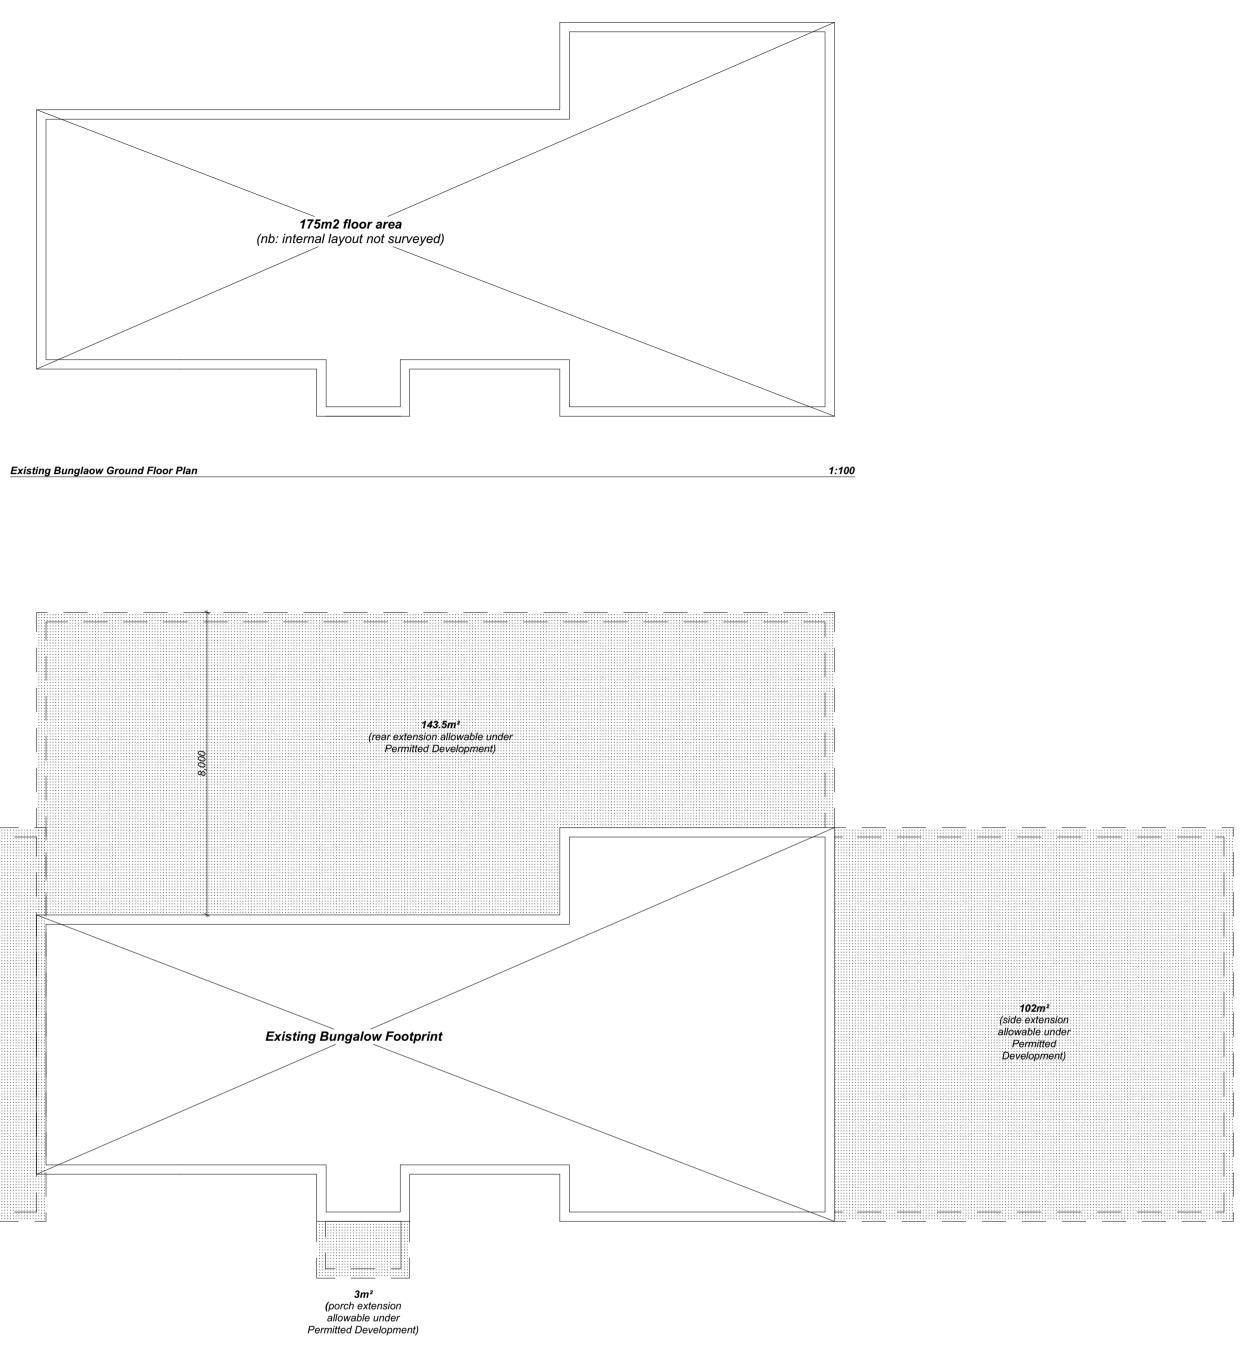

Existing Bunglaow Ground Floor Plan (Demonstrating Extensions Potentially Allowed Under Permitted Development)

| <u>1997-1997-1997-1997-1997-1997-1997-1997</u> |                                                                                                                  |
|------------------------------------------------|------------------------------------------------------------------------------------------------------------------|
|                                                | 131m <sup>2</sup><br>new first floor area through roof<br>conversion allowable under                             |
|                                                | Permitted Development<br>(inc. 50 cubic meters for PD area<br>allowed for new dormer denoted by<br>dashed hatch) |
|                                                |                                                                                                                  |

1:100

Existing Bunglaow Ground Floor Plan (Demonstrating Extensions Potentially Allowed Under Permitted Development)