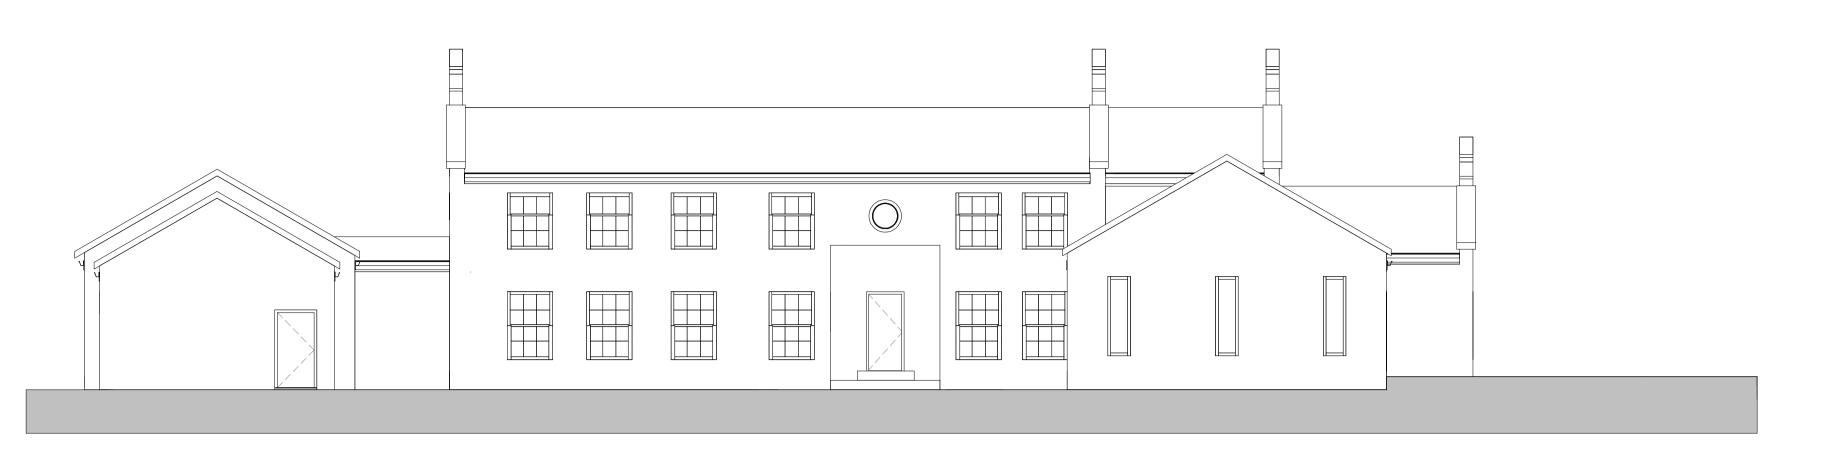

## **EXISTING NORTH ELEVATION**





## **EXISTING SOUTH ELEVATION**



**EXISTING WEST ELEVATION** 

NICHOLSON NAIRN ARCHITECTS OWN THE COPYRIGHT OF THIS DESIGN AND DRAWING WHICH MUST NOT BE REPRODUCED IN WHOLE OR PART WITHOUT THE WRITTEN PERMISSION OF NICHOLSON NAIRN ARCHITECTS

DISCREPANCIES, AMBIGUITIES AND/OR OMISSIONS BETWEEN THIS DRAWING AND INFORMATION PROVIDED ELSEWHERE MUST BE REPORTED TO THE ARCHITECT BEFORE PROCEEDING

DO NOT SCALE - ALL DIMENSIONS TO BE VERIFIED ON SITE

REV DESCRIPTION BY CHECK DATE CH CB 21/01/2021 P01 Initial Issue

2m 4m 

VISUAL SCALE 1:100 @ A1

LEADGATES PROJECT:

STATUS:

27370

**DESCRIPTION:** Existing Elevations

PROJECT NO. DRAWING NO. REV.

2050

PLANNING

AUTHOR: SCALE - A1: CH 1:100 January 2021

P01

NORTH EAST STUDIO Whickham, NE16 4PA 0191