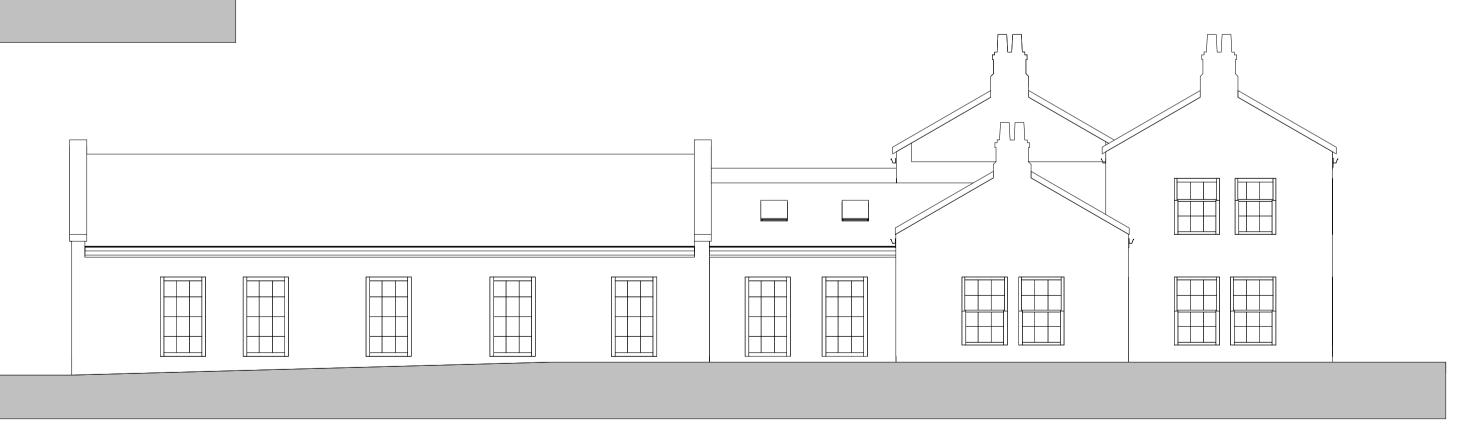

## **EXISTING NORTH ELEVATION**





## **EXISTING SOUTH ELEVATION**



**EXISTING WEST ELEVATION** 

NICHOLSON NAIRN ARCHITECTS OWN THE COPYRIGHT OF THIS DESIGN AND DRAWING WHICH MUST NOT BE REPRODUCED IN WHOLE OR PART WITHOUT THE WRITTEN PERMISSION OF NICHOLSON NAIRN ARCHITECTS

DISCREPANCIES, AMBIGUITIES AND/OR OMISSIONS BETWEEN THIS DRAWING AND INFORMATION PROVIDED ELSEWHERE MUST BE REPORTED TO THE ARCHITECT BEFORE PROCEEDING

DO NOT SCALE - ALL DIMENSIONS TO BE VERIFIED ON SITE

REV DESCRIPTION BY CHECK DATE CH CB 21/01/2021 P01 Initial Issue

2m 4m 

VISUAL SCALE 1:100 @ A1

LEADGATES PROJECT:

STATUS:

27370

**DESCRIPTION:** Existing Elevations

PROJECT NO. DRAWING NO. REV.

2050

PLANNING

AUTHOR: SCALE - A1: CH 1:100 January 2021

P01

NORTH EAST STUDIO Whickham, NE16 4PA 0191 420 3090



admin@nicholsonnairn.co.uk

www.nicholsonnairn.com