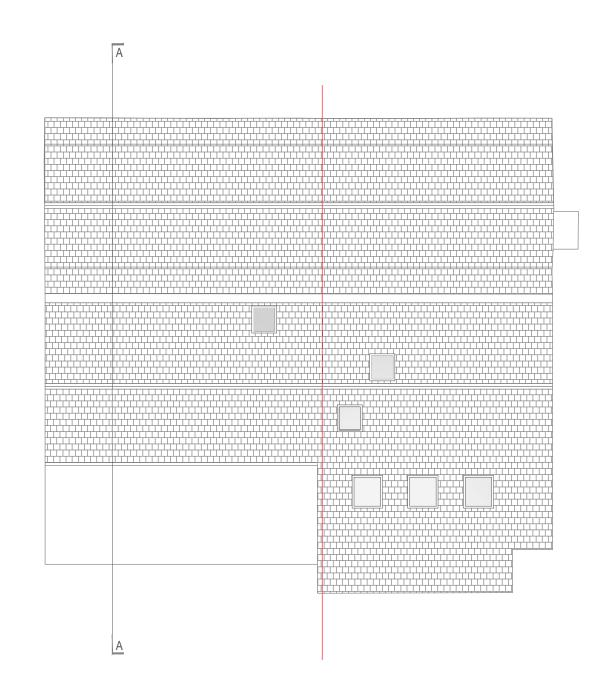

## Proposed Roof Plan

Refer to Structural Engineer's information regarding the structural design and specification of alterations where required.

All temporary propping and structural work is to contractor design and/or in accordance with Structural Engineer input and recommendations.

For dimensions, refer to General Assembly Drawings. If any dimensions are in doubt, clarify with Architect prior to demolitions.

All dimensions must be checked on site and discrepancies verified with the

Door openings to be set out to give full specified architrave either side. Any discrepancies between drawings to be reported immediately to the Architect.