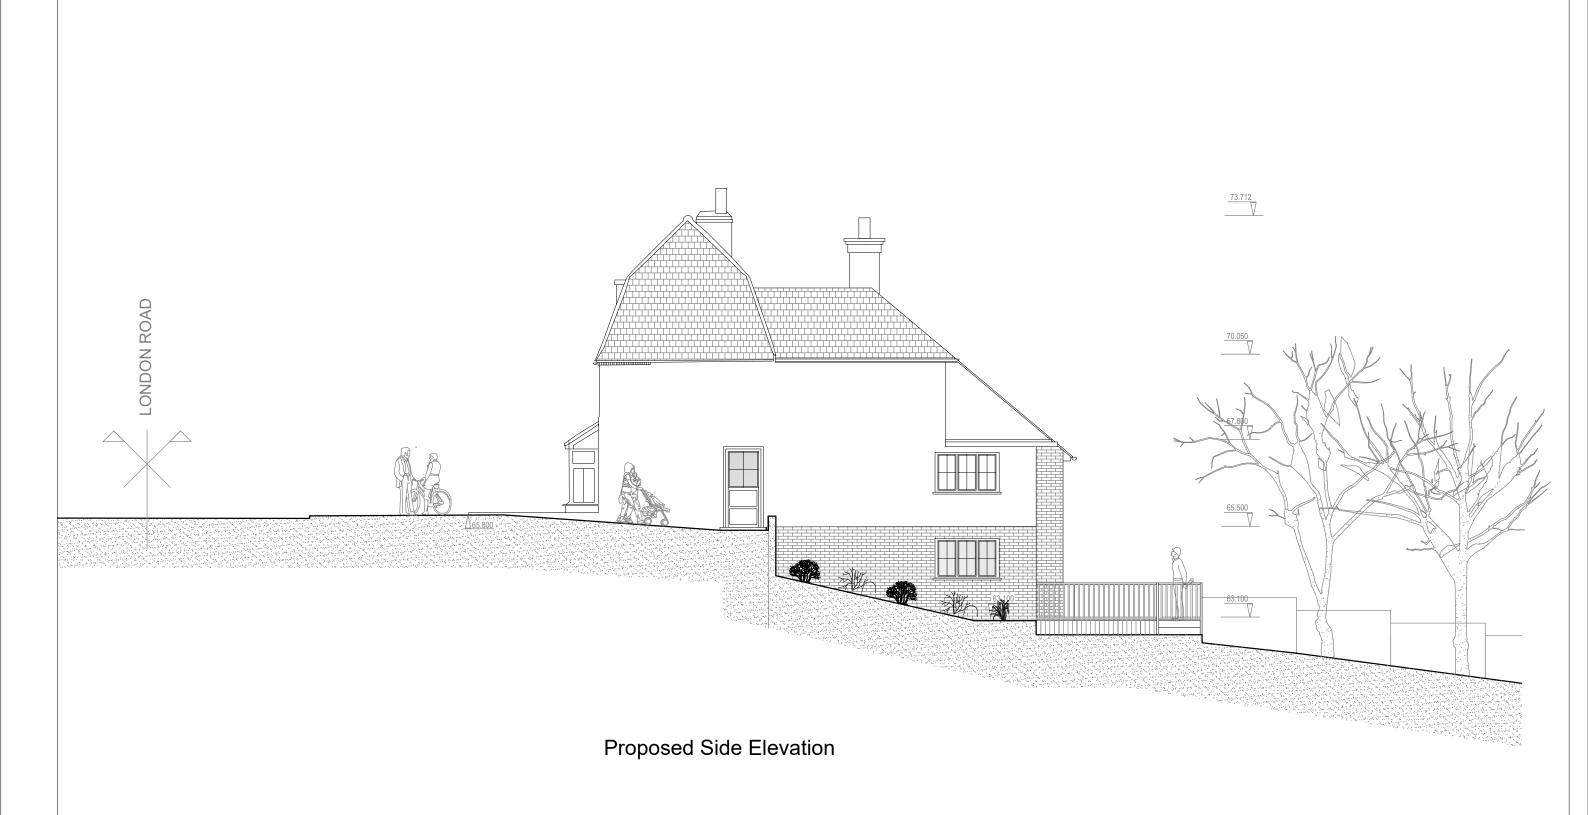

## CONSTRUCTION

| HOUSEHOLDER PLANNING PERMISSION |
|---------------------------------|
| REAR EXTENSION & REFURBISHMENT  |

| Title:                                   |  |
|------------------------------------------|--|
| THE COCK HORSE ROAD, TONBRIDGE, TN11 8NH |  |

|                       | Meters       |                         |       |  |  |
|-----------------------|--------------|-------------------------|-------|--|--|
| Rev:                  | Description: |                         | Date: |  |  |
|                       |              |                         |       |  |  |
| Date:                 |              | Scale:                  |       |  |  |
| January 2021          |              | 1/100 @ A3:             |       |  |  |
| Client:               |              | Drawing Title:          |       |  |  |
| Mr. Simon Jones       |              | Proposed Side Elevation |       |  |  |
| Drawing No: RE/R - 09 |              | Revision:               |       |  |  |
|                       |              |                         |       |  |  |