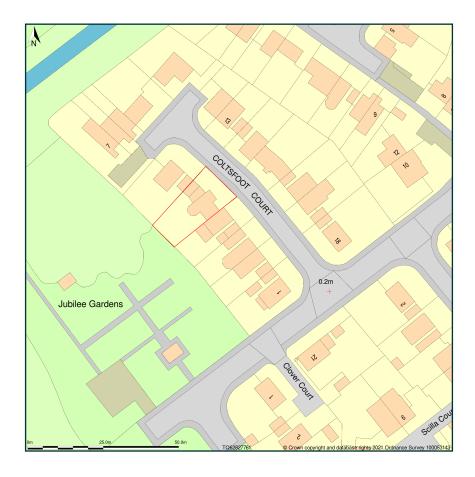

## LOCATION 5, Coltsfoot Court, Grays, Thurrock, RM17 6TP

Site Plan shows area bounded by: 562755.98, 177548.14 562897.4, 177689.56 (at a scale of 1:1250), OSGridRef: TQ62827761. The representation of a road, track or path is no evidence of a right of way. The representation of features as lines is no evidence of a property boundary.