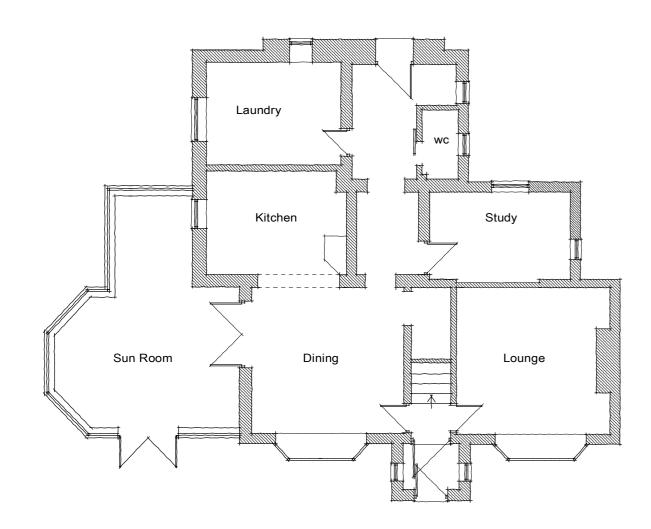

Side Elevation

Ground Floor Plan

First Floor Plan

|                                         | 1                 | 0 1        | 2   | 3                | 4                                                       | 5               | 6    | 7 8              | 9           | 10 |
|-----------------------------------------|-------------------|------------|-----|------------------|---------------------------------------------------------|-----------------|------|------------------|-------------|----|
| Designed By J Loom                      |                   | Checked By | App | proved By - Date |                                                         | Date<br>January | 2021 | Scale<br>1:100@A | 2           |    |
|                                         | nartered DN22 7HG |            |     |                  | SURVEY DETAILS<br>Winnards Perch<br>Holme Lane, Rockley |                 |      |                  |             |    |
| cabe fellow chartered building engineer |                   |            |     |                  | •                                                       | TLC/20/215/01   |      |                  | Sheet<br>A2 |    |