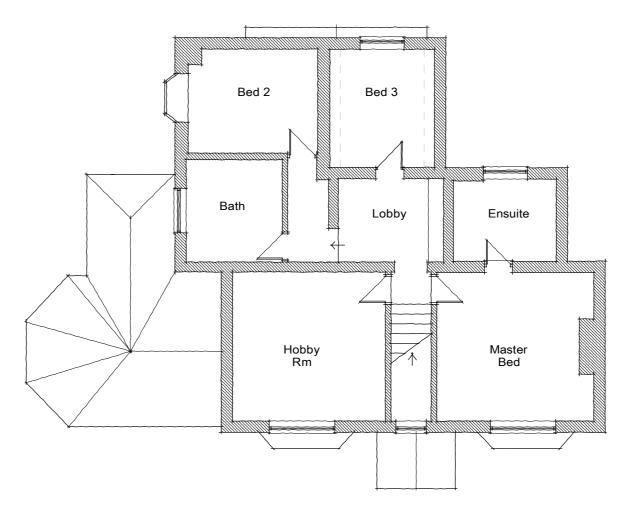

Side Elevation

Ground Floor Plan

First Floor Plan

|                                         | 1                 | 0 1        | 2   | 3                | 4                                                       | 5               | 6    | 7 8              | 9           | 10 |
|-----------------------------------------|-------------------|------------|-----|------------------|---------------------------------------------------------|-----------------|------|------------------|-------------|----|
| Designed By J Loom                      |                   | Checked By | App | proved By - Date |                                                         | Date<br>January | 2021 | Scale<br>1:100@A | 2           |    |
|                                         | nartered DN22 7HG |            |     |                  | SURVEY DETAILS<br>Winnards Perch<br>Holme Lane, Rockley |                 |      |                  |             |    |
| cabe fellow chartered building engineer |                   |            |     |                  | •                                                       | TLC/20/215/01   |      |                  | Sheet<br>A2 |    |