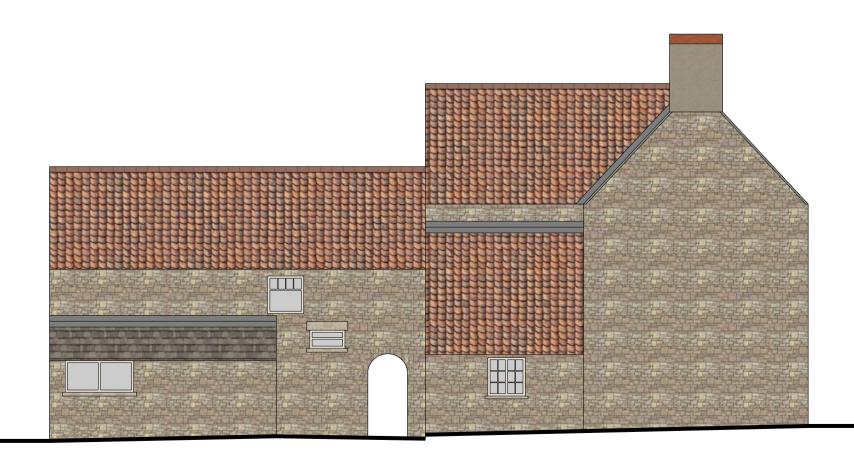

West Elevation Scale: 1:100

Lyndale | Harworth Road | Blyth Worksop | S81 8HQ

t: 01909 591871 | m: 07828 789651 e: chrisyorke@btinternet.com

www.yorkearchitecture.com

Proposed Extension/ Alterations Belph Grange Mansfield Road Belph Worksop S80 3NH

Project

Proposed -South Elevation West Elevation