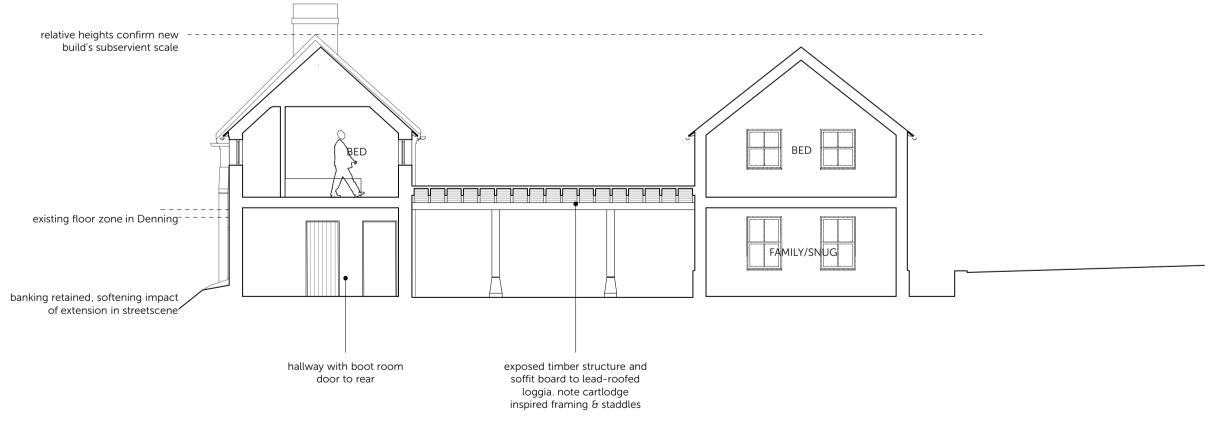

EAST ELEVATION 1:100 @ A1

relative heights confirm new -build's subservient scale

0 1 2 5 10m



## SECTION D THRO' LOGGIA FACING EAST 1:100 @ A1

## DO NOT SCALE FROM THIS DRAWING AND CHECK ALL DIMENSIONS ON SITE THIS DRAWING IS TO BE READ IN CONJUNCTION WITH ALL OTHER RELEVANT INFORMATION FROM OTHER CONSULTANTS

|     |          | •                               |
|-----|----------|---------------------------------|
| REV | DATE     | NOTES                           |
| PI  | 14.12.20 | Issue to Client for information |
| P2  | 18.12.20 | Window amends                   |
| P3  | 13.01.21 | Further notes                   |

DRAWN



WEST ELEVATION 1:100 @ A1

| PROJECT | DENNING, Burnham Norton<br>Extension & Alterations | TITLE                                                                            | EAST & WEST ELEVATIONS, SECTION D |   |  |
|---------|----------------------