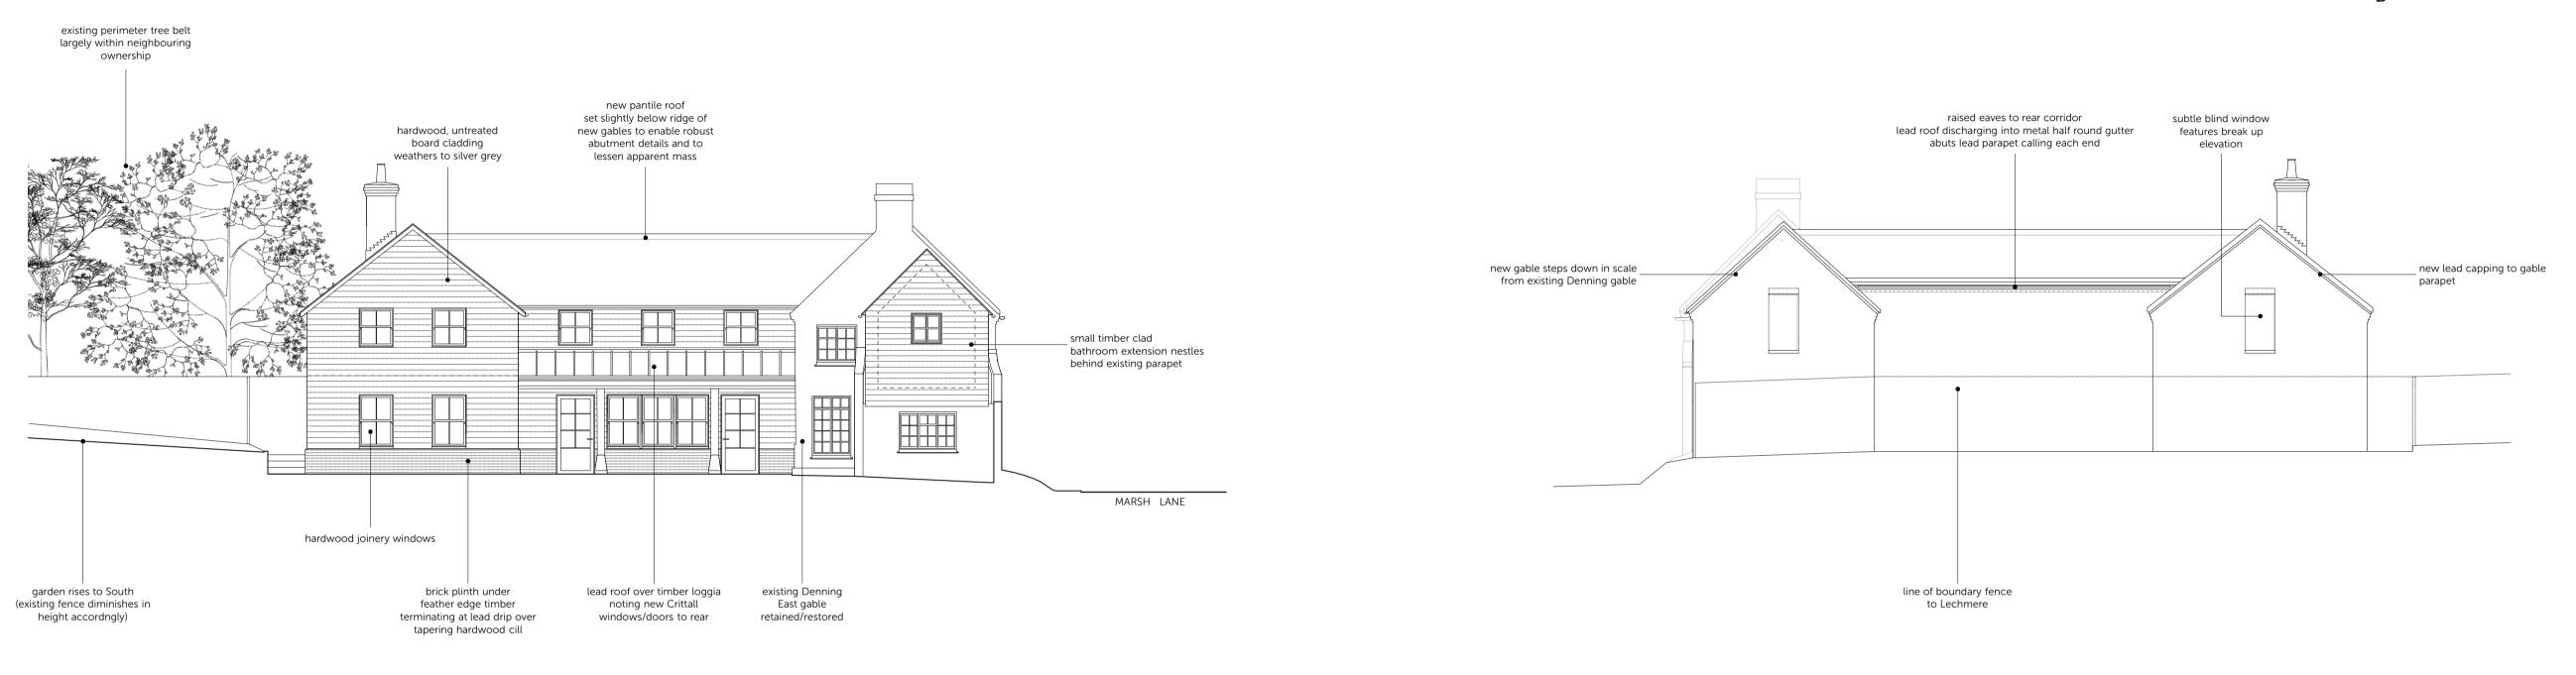

EAST ELEVATION 1:100 @ A1

relative heights confirm new -build's subservient scale

0 1 2 5 10m

DRAWN

WEST ELEVATION 1:100 @ A1

| PROJECT | DENNING, Burnham Norton<br>Extension & Alterations | TITLE                                                                            | EAST & WEST ELEVATIONS, SECTION D |   |  |
|---------|----------------------------------------------------|----------------------------------------------------------------------------------|-----------------------------------|---|--|
| SCALE @ | A1 1: 100 /@A3 1: 200 DATE May 20                  | NO                                                                               | 2028 P 1 12 REV P3                | _ |  |
| cowr    | per griffith architects                            | COWPER GRIFFITH ARCHITECTS LLP<br>15 HIGH STREET WHITTLESFORD CAMBRIDGE CB22 4LT |                                   |   |  |