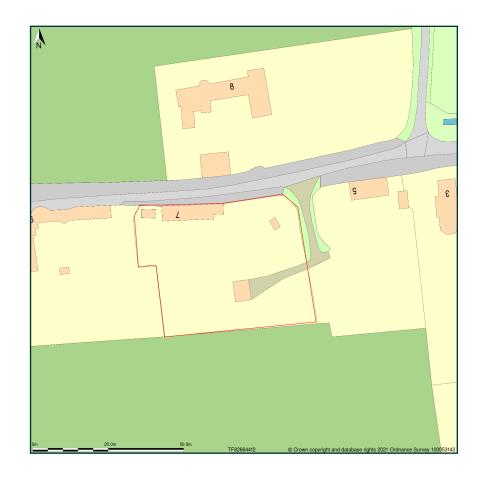

## Denning, 7, Marsh Lane, Burnham Norton, Norfolk, PE31 8DS

Site Plan shows area bounded by: 582592.07, 344054.87 582733.5, 344196.29 (at a scale of 1:1250), OSGridRef: TF82664412. The representation of a road, track or path is no evidence of a right of way. The representation of features as lines is no evidence of a property boundary.

Produced on 14th Jan 2021 from the Ordnance Survey National Geographic Database and incorporating surveyed revision available at this date. Reproduction in whole or part is prohibited without the prior permission of Ordnance Survey. © Crown copyright 2021. Supplied by www.buyaplan.co.uk a licensed Ordnance Survey partner (100053143). Unique plan reference: #00590186-184C98

| DRAWN   | PROJECT | DENNING, Burnham Norton Extension & Alterations |      |        | TITLE | SITE LOCATION<br>PLAN | ON  |    |  |
|---------|---------|-------------------------------------------------|------|--------|-------|-----------------------|-----|----|--|
| CHECKED | SCALE @ | A4 1: 1250                                      | DATE | Jan 21 | NO    | 2028 P 201            | REV | PI |  |