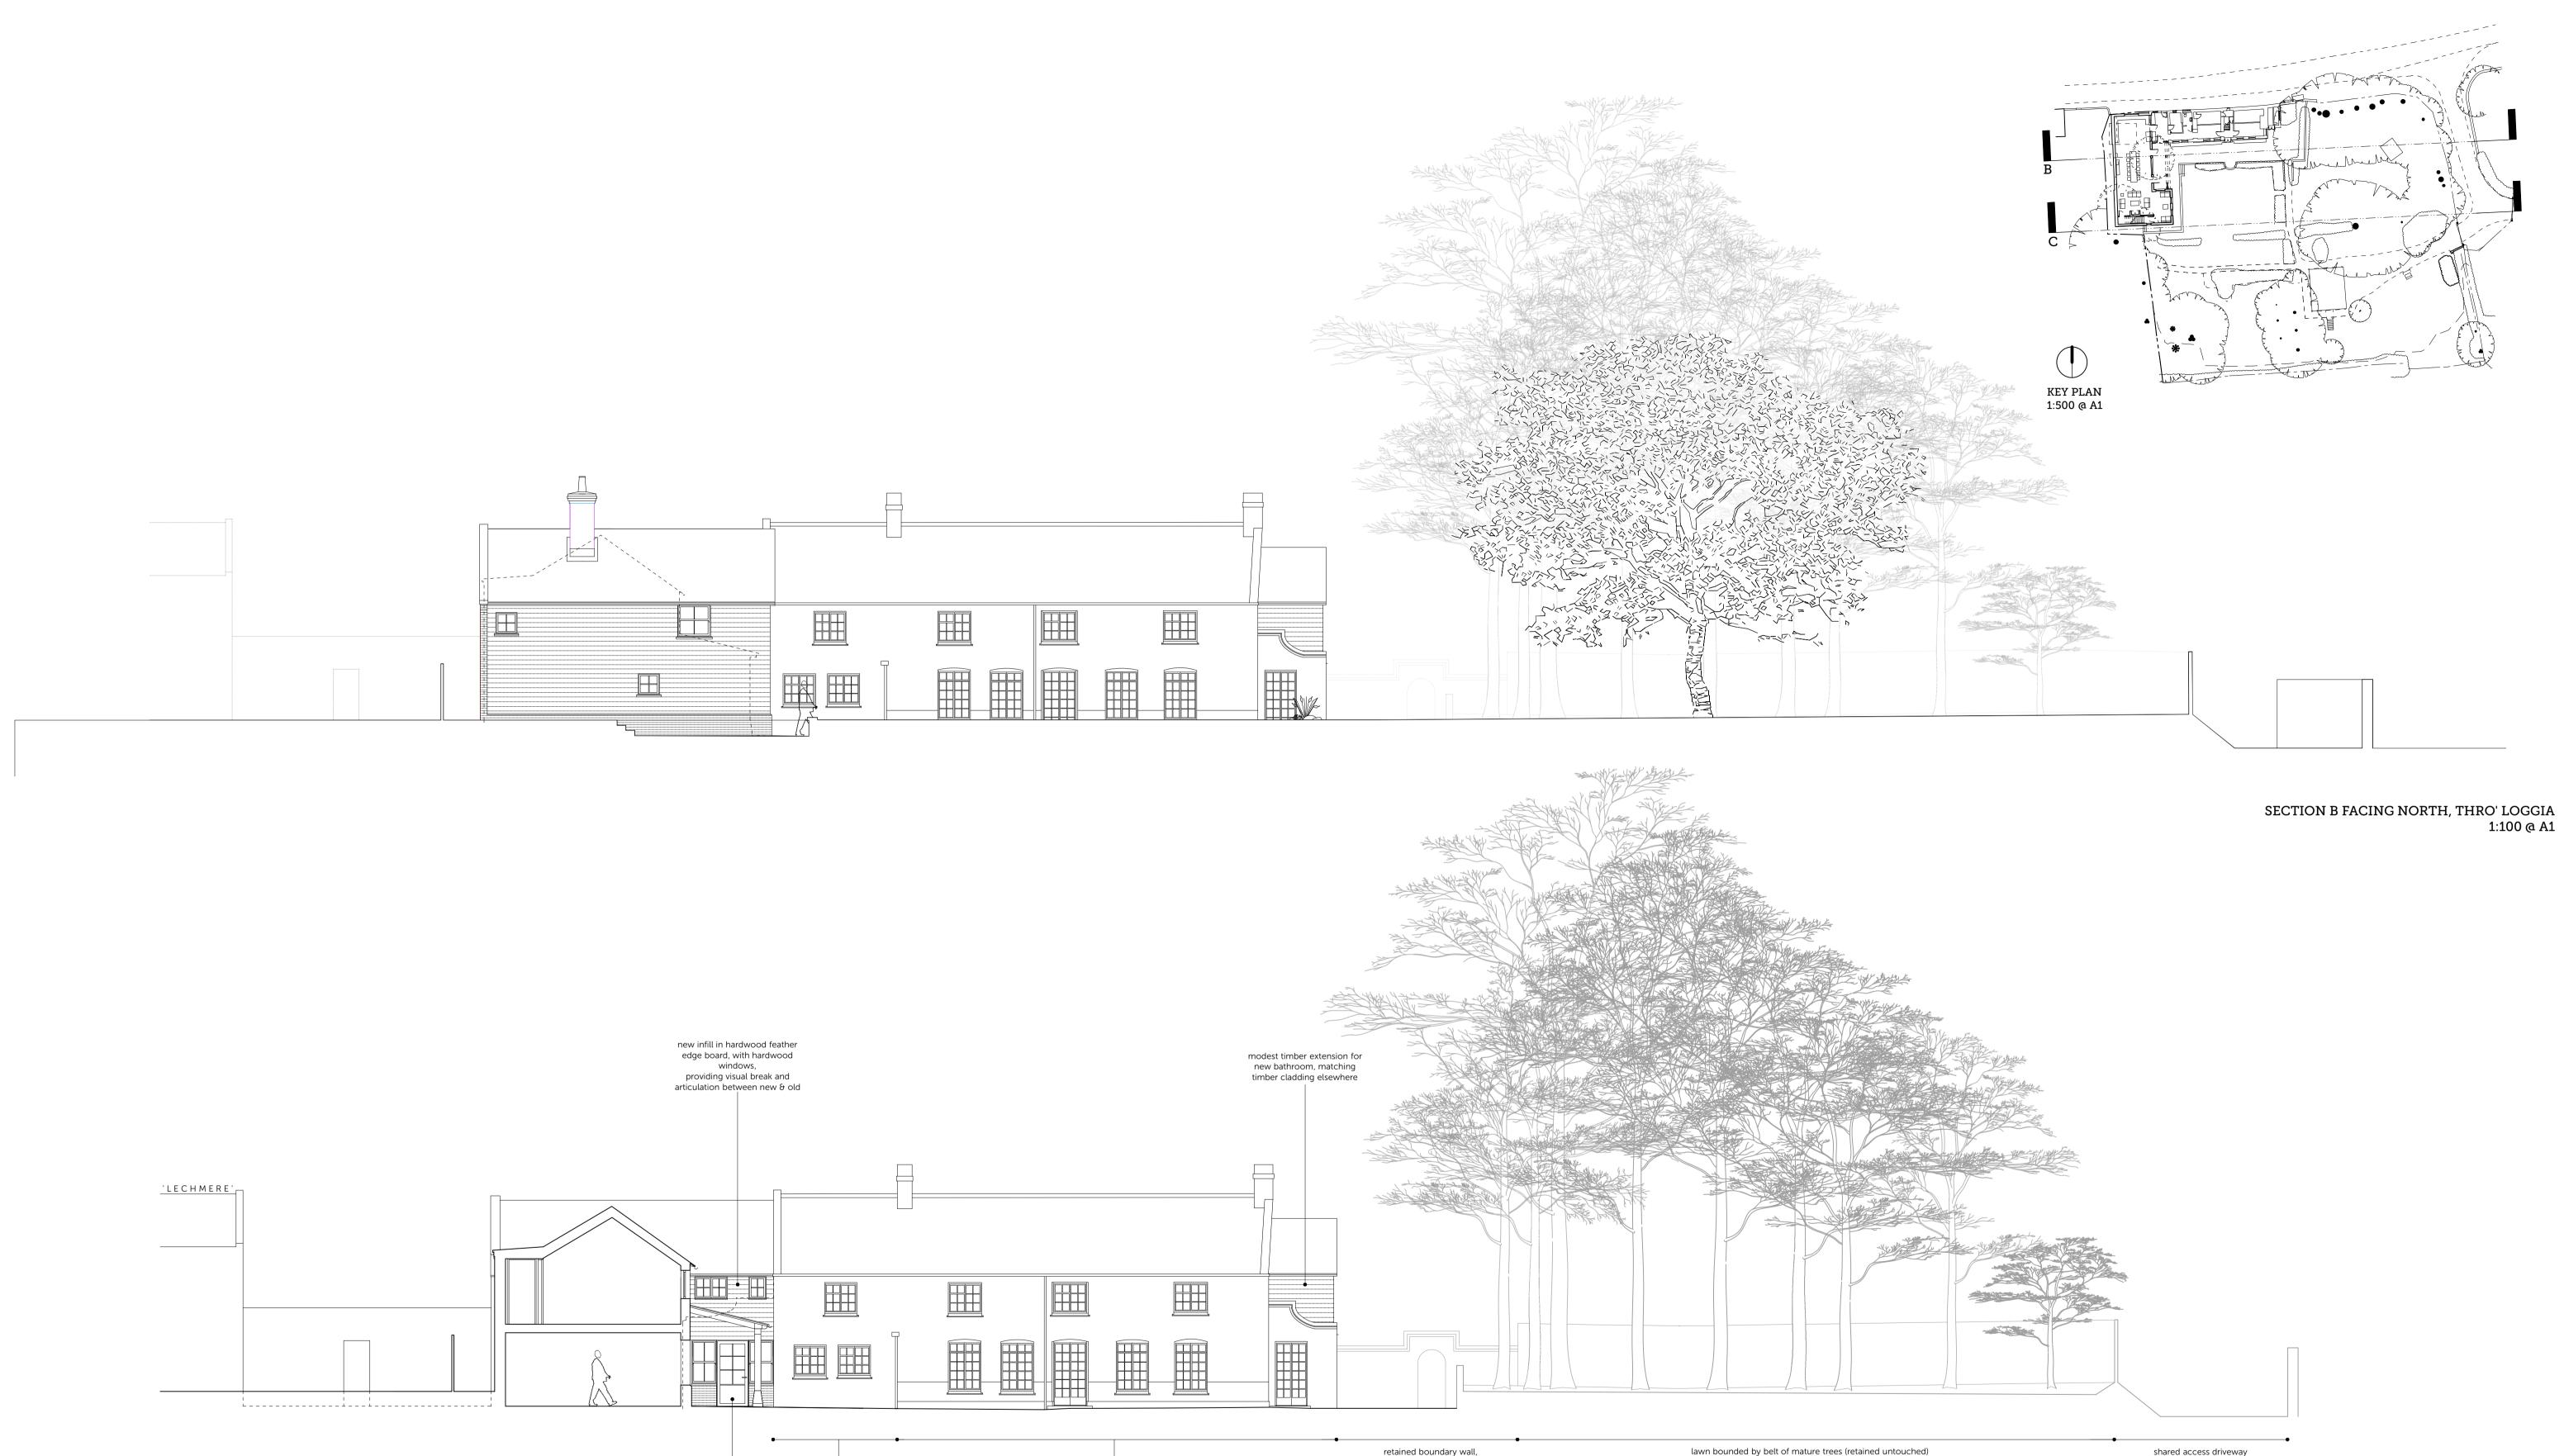

0 1 2 5 10m

DO NOT SCALE FROM THIS DRAWING AND CHECK ALL DIMENSIONS ON SITE THIS DRAWING IS TO BE READ IN CONJUNCTION WITH ALL OTHER RELEVANT INFORMATION FROM OTHER CONSULTANTS

| REV | DATE     | NOTES                                 |
|-----|----------|---------------------------------------|
| PI  | 14.12.20 | Issue to Client for information       |
| P2  | 19.12.20 | Window amends                         |
| P3  | 13.01.21 | Window revisions                      |
| P4  | 20.01.21 | South cladding revised.               |
| P5  | 05.02.21 | Flank window added, principal bedroom |

## SOUTH ELEVATION / SITE SECTION C 1:100 @ A1

| PROJECT DENNING, Burnham Norton<br>Extension & Alterations | TITLE SOUTH ELEVATION, SECTION B                                                                             |  |
|------------------------------------------------------------|--------------------------------------------------------------------------------------------------------------|--|
| SCALE @AI 1: 100 /@A3 1: 200 DATE May 20                   | NO 2028 P 111 REV P5                                                                                         |  |
| cowper griffith architects                                 | COWPER GRIFFITH ARCHITECTS LLP<br>15 HIGH STREET WHITTLESFORD CAMBRIDGE CB22 4LT<br>www.cowpergriffith.co.uk |  |