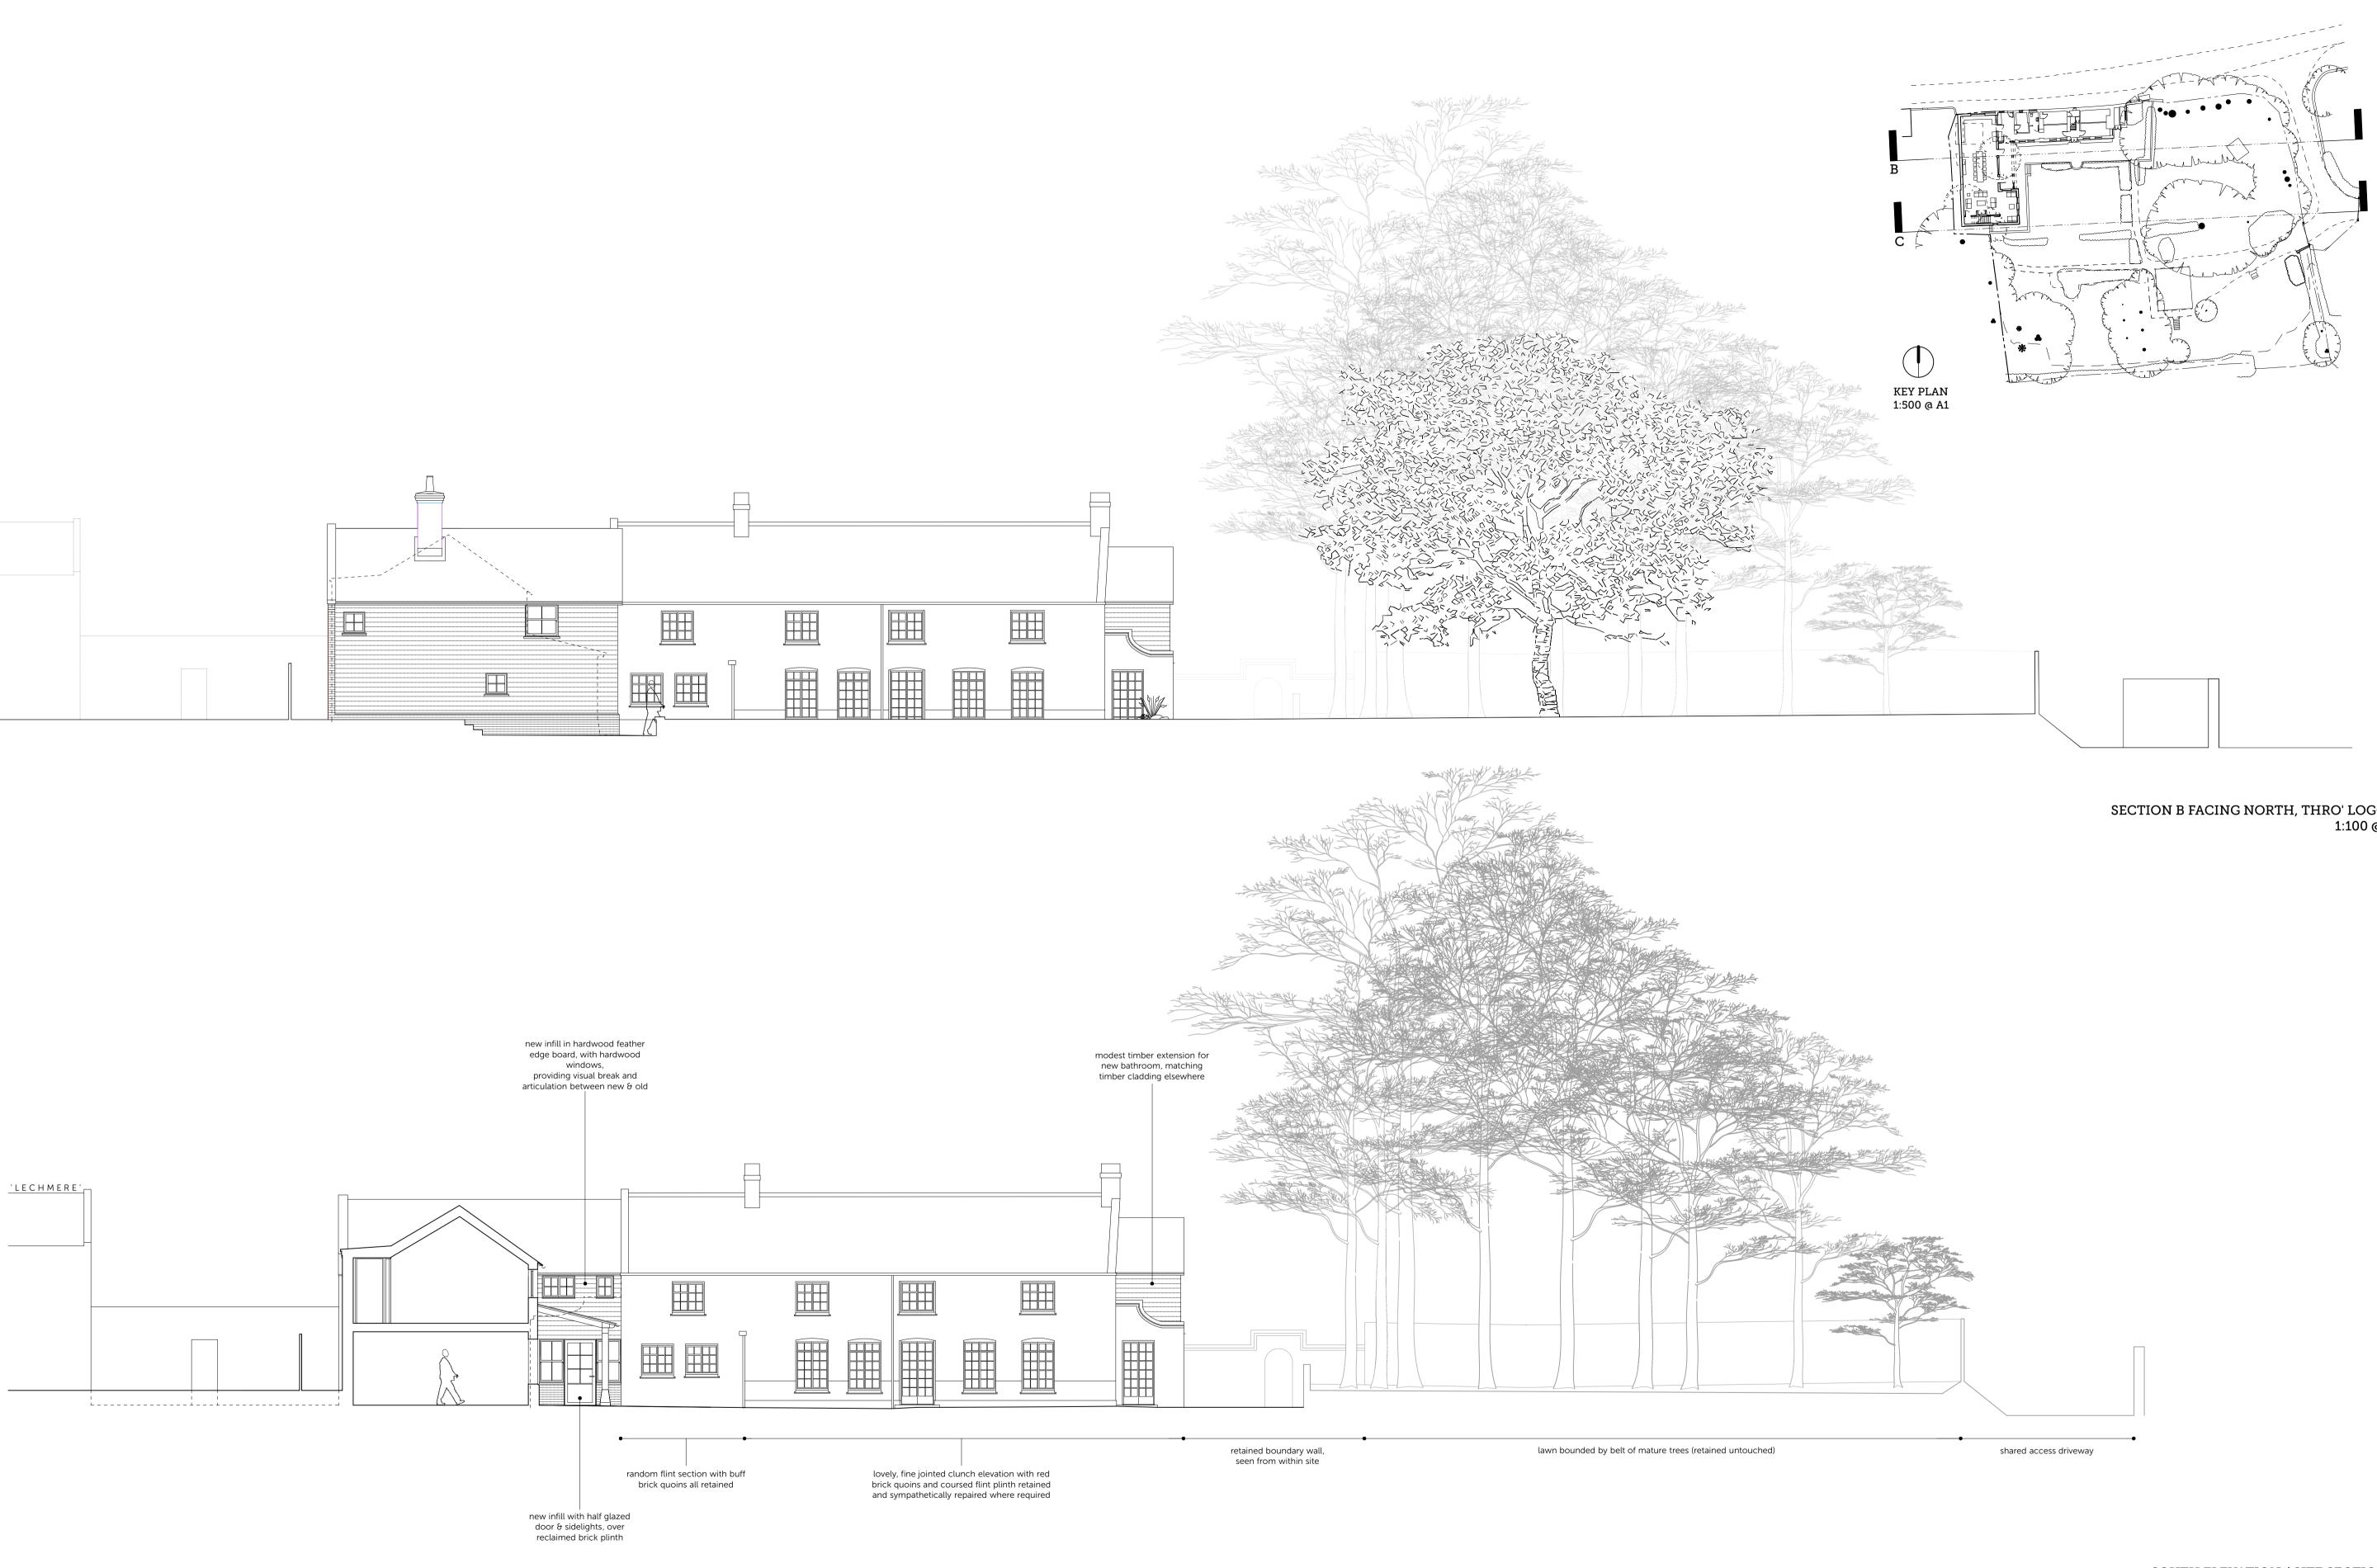

0 1 2 5 10m

DO NOT SCALE FROM THIS DRAWING AND CHECK ALL DIMENSIONS ON SITE THIS DRAWING IS TO BE READ IN CONJUNCTION WITH ALL OTHER RELEVANT INFORMATION FROM OTHER CONSULTANTS

| REV | DATE     | NOTES                                 |
|-----|----------|---------------------------------------|
| PI  | 14.12.20 | Issue to Client for information       |
| P2  | 19.12.20 | Window amends                         |
| P3  | 13.01.21 | Window revisions                      |
| P4  | 20.01.21 | South cladding revised.               |
| P5  | 05.02.21 | Flank window added, principal bedroom |

## SOUTH ELEVATION / SITE SECTION C 1:100 @ A1

| PROJECT DENNING, Burnham Norton<br>Extension & Alterations | TITLE SOUTH ELEVATION, SECTION B                                                                             |  |
|------------------------------------------------------------|--------------------------------------------------------------------------------------------------------------|--|
| SCALE @AI 1: 100 /@A3 1: 200 DATE May 20                   | NO 2028 P 111 REV P5                                                                                         |  |
| cowper griffith architects                                 | COWPER GRIFFITH ARCHITECTS LLP<br>15 HIGH STREET WHITTLESFORD CAMBRIDGE CB22 4LT<br>www.cowpergriffith.co.uk |  |