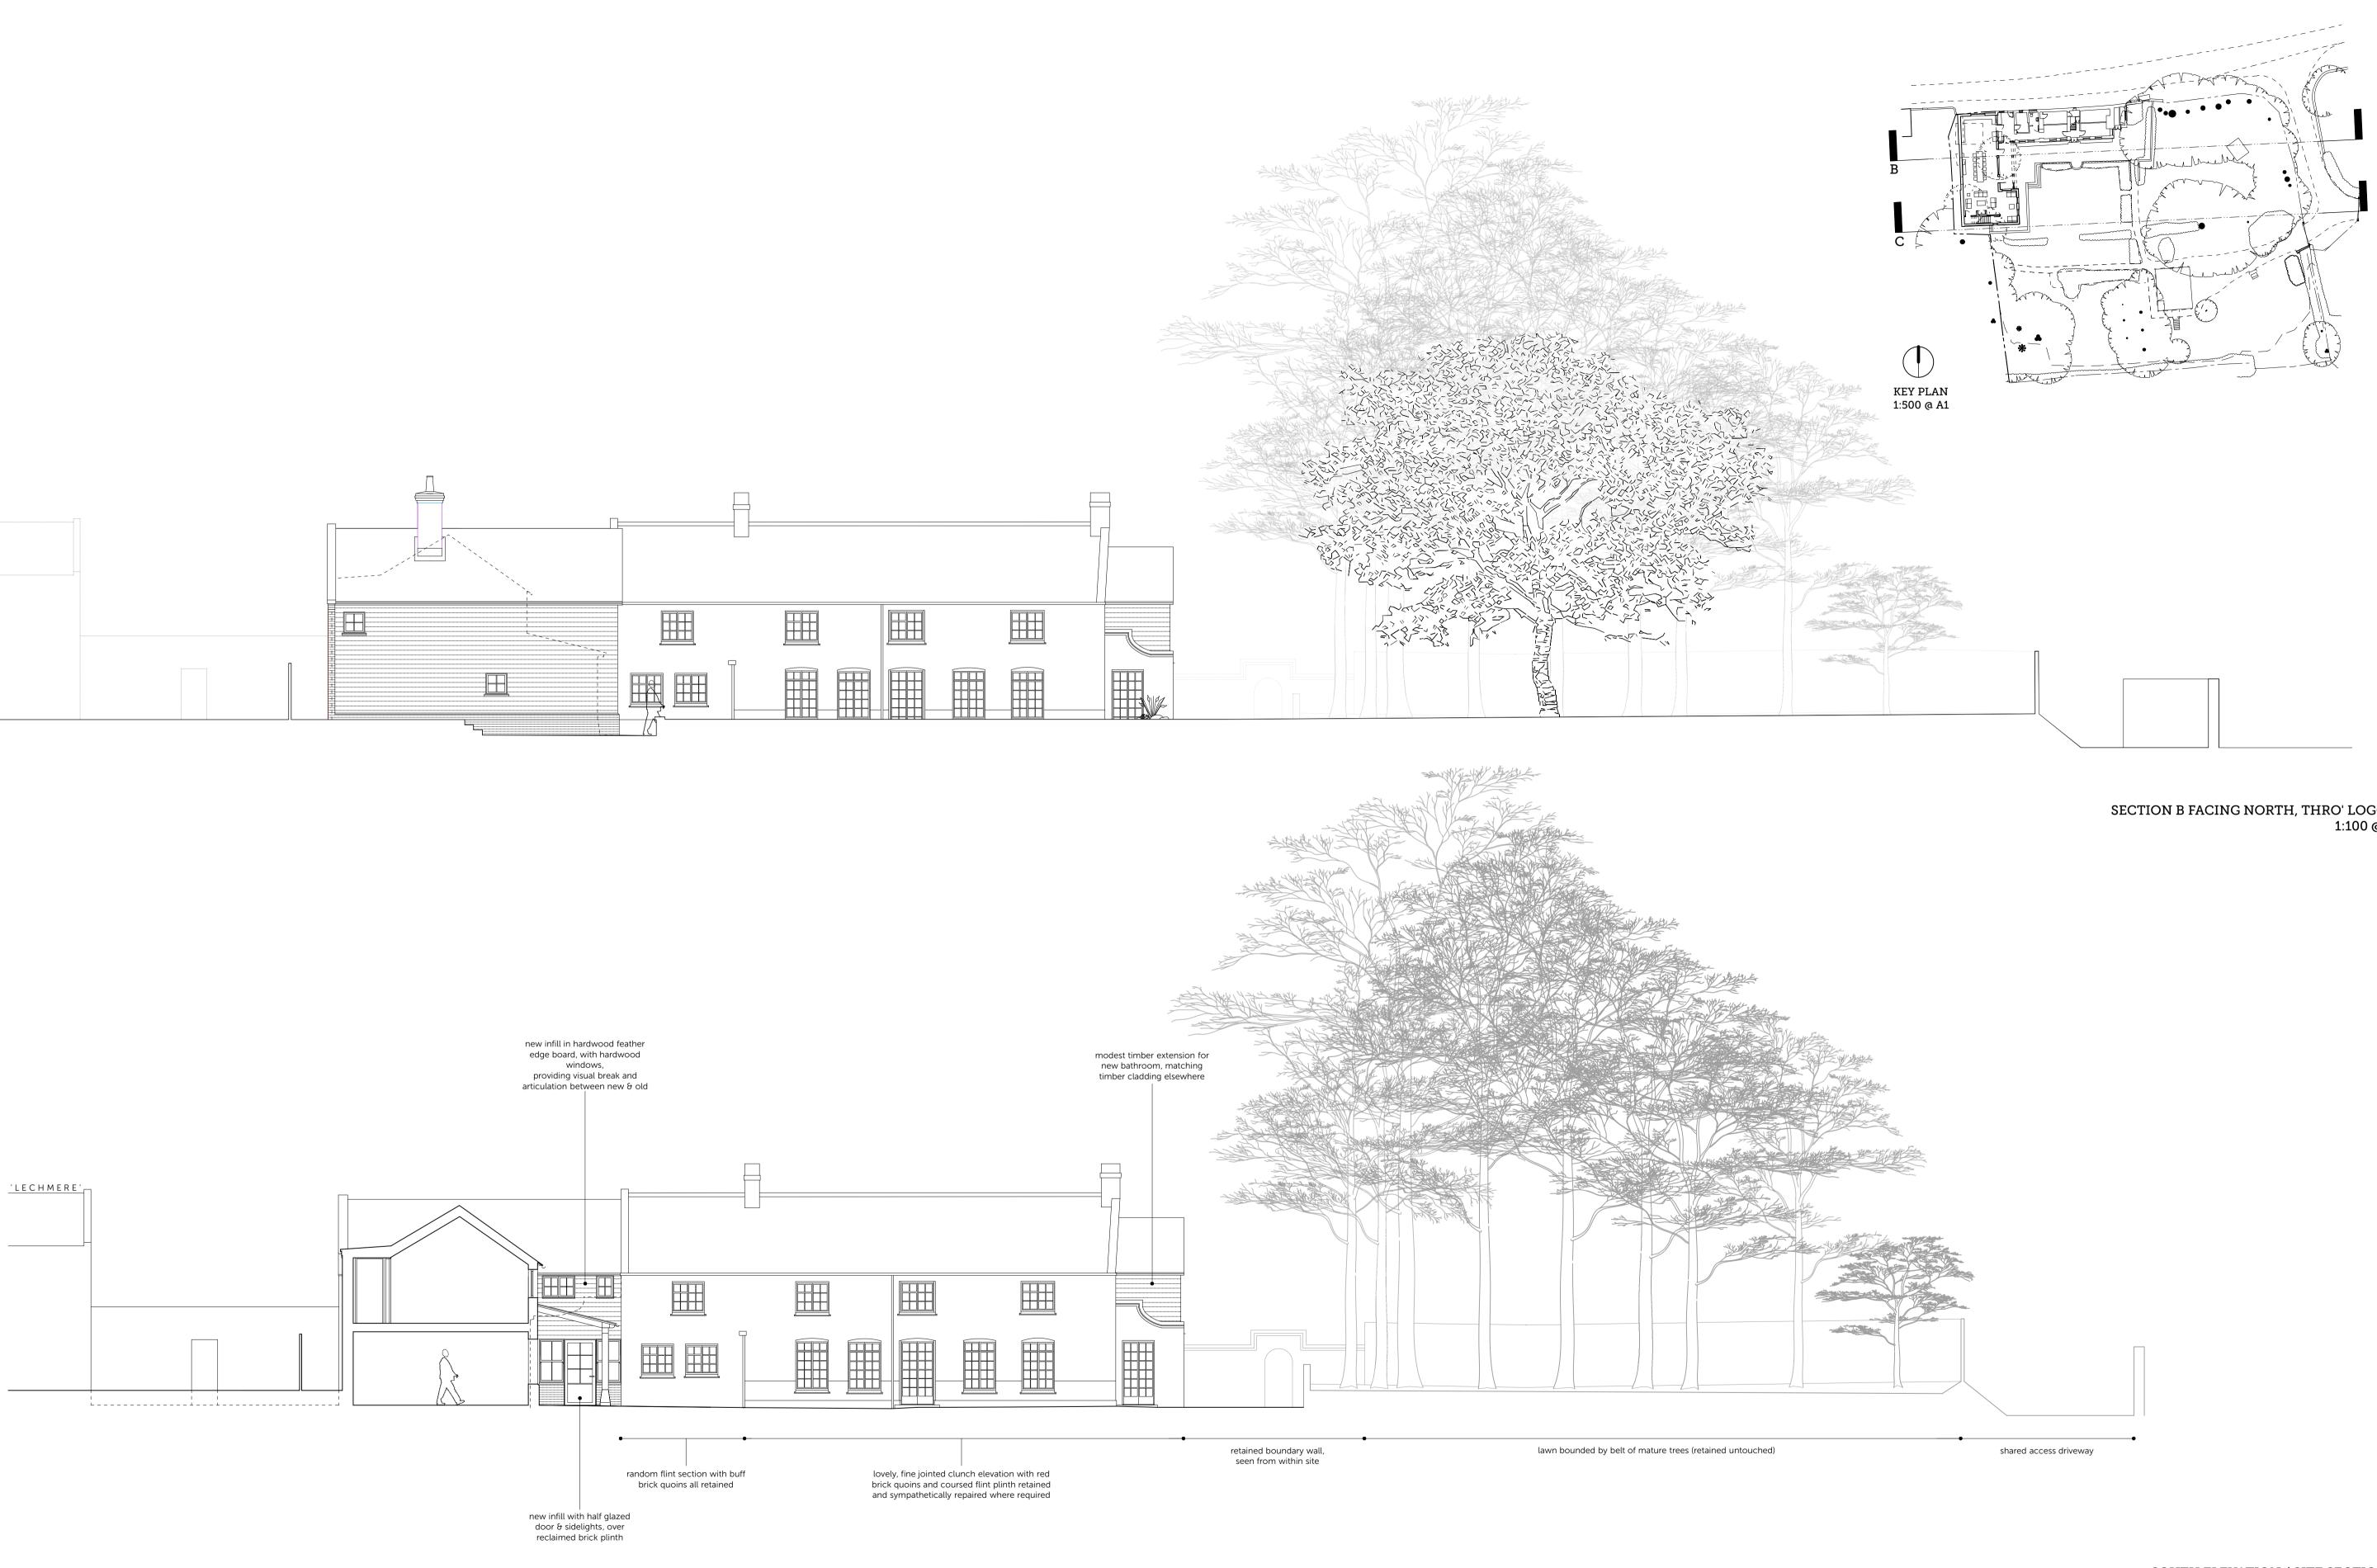

0 1 2 5 10m

DO NOT SCALE FROM THIS DRAWING AND CHECK ALL DIMENSIONS ON SITE THIS DRAWING IS TO BE READ IN CONJUNCTION WITH ALL OTHER RELEVANT INFORMATION FROM OTHER CONSULTANTS

| REV | DATE     | NOTES                           |
|-----|----------|---------------------------------|
| PI  | 14.12.20 | Issue to Client for information |
| P2  | 19.12.20 | Window amends                   |
| P3  | 13.01.21 | Window revisions                |
| P4  | 20.01.21 | South cladding revised.         |

## SOUTH ELEVATION / SITE SECTION C 1:100 @ A1

| PROJECT DENNING, Burnham Norton<br>Extension & Alterations | TITLE SOUTH ELEVATION, SECTION B                                                                             |
|------------------------------------------------------------|--------------------------------------------------------------------------------------------------------------|
| SCALE @AI 1: 100 /@A3 1: 200 DATE May 20                   | NO 2028 P I I I REV P4                                                                                       |
| cowper griffith architects                                 | COWPER GRIFFITH ARCHITECTS LLP<br>15 HIGH STREET WHITTLESFORD CAMBRIDGE CB22 4LT<br>www.cowpergriffith.co.uk |