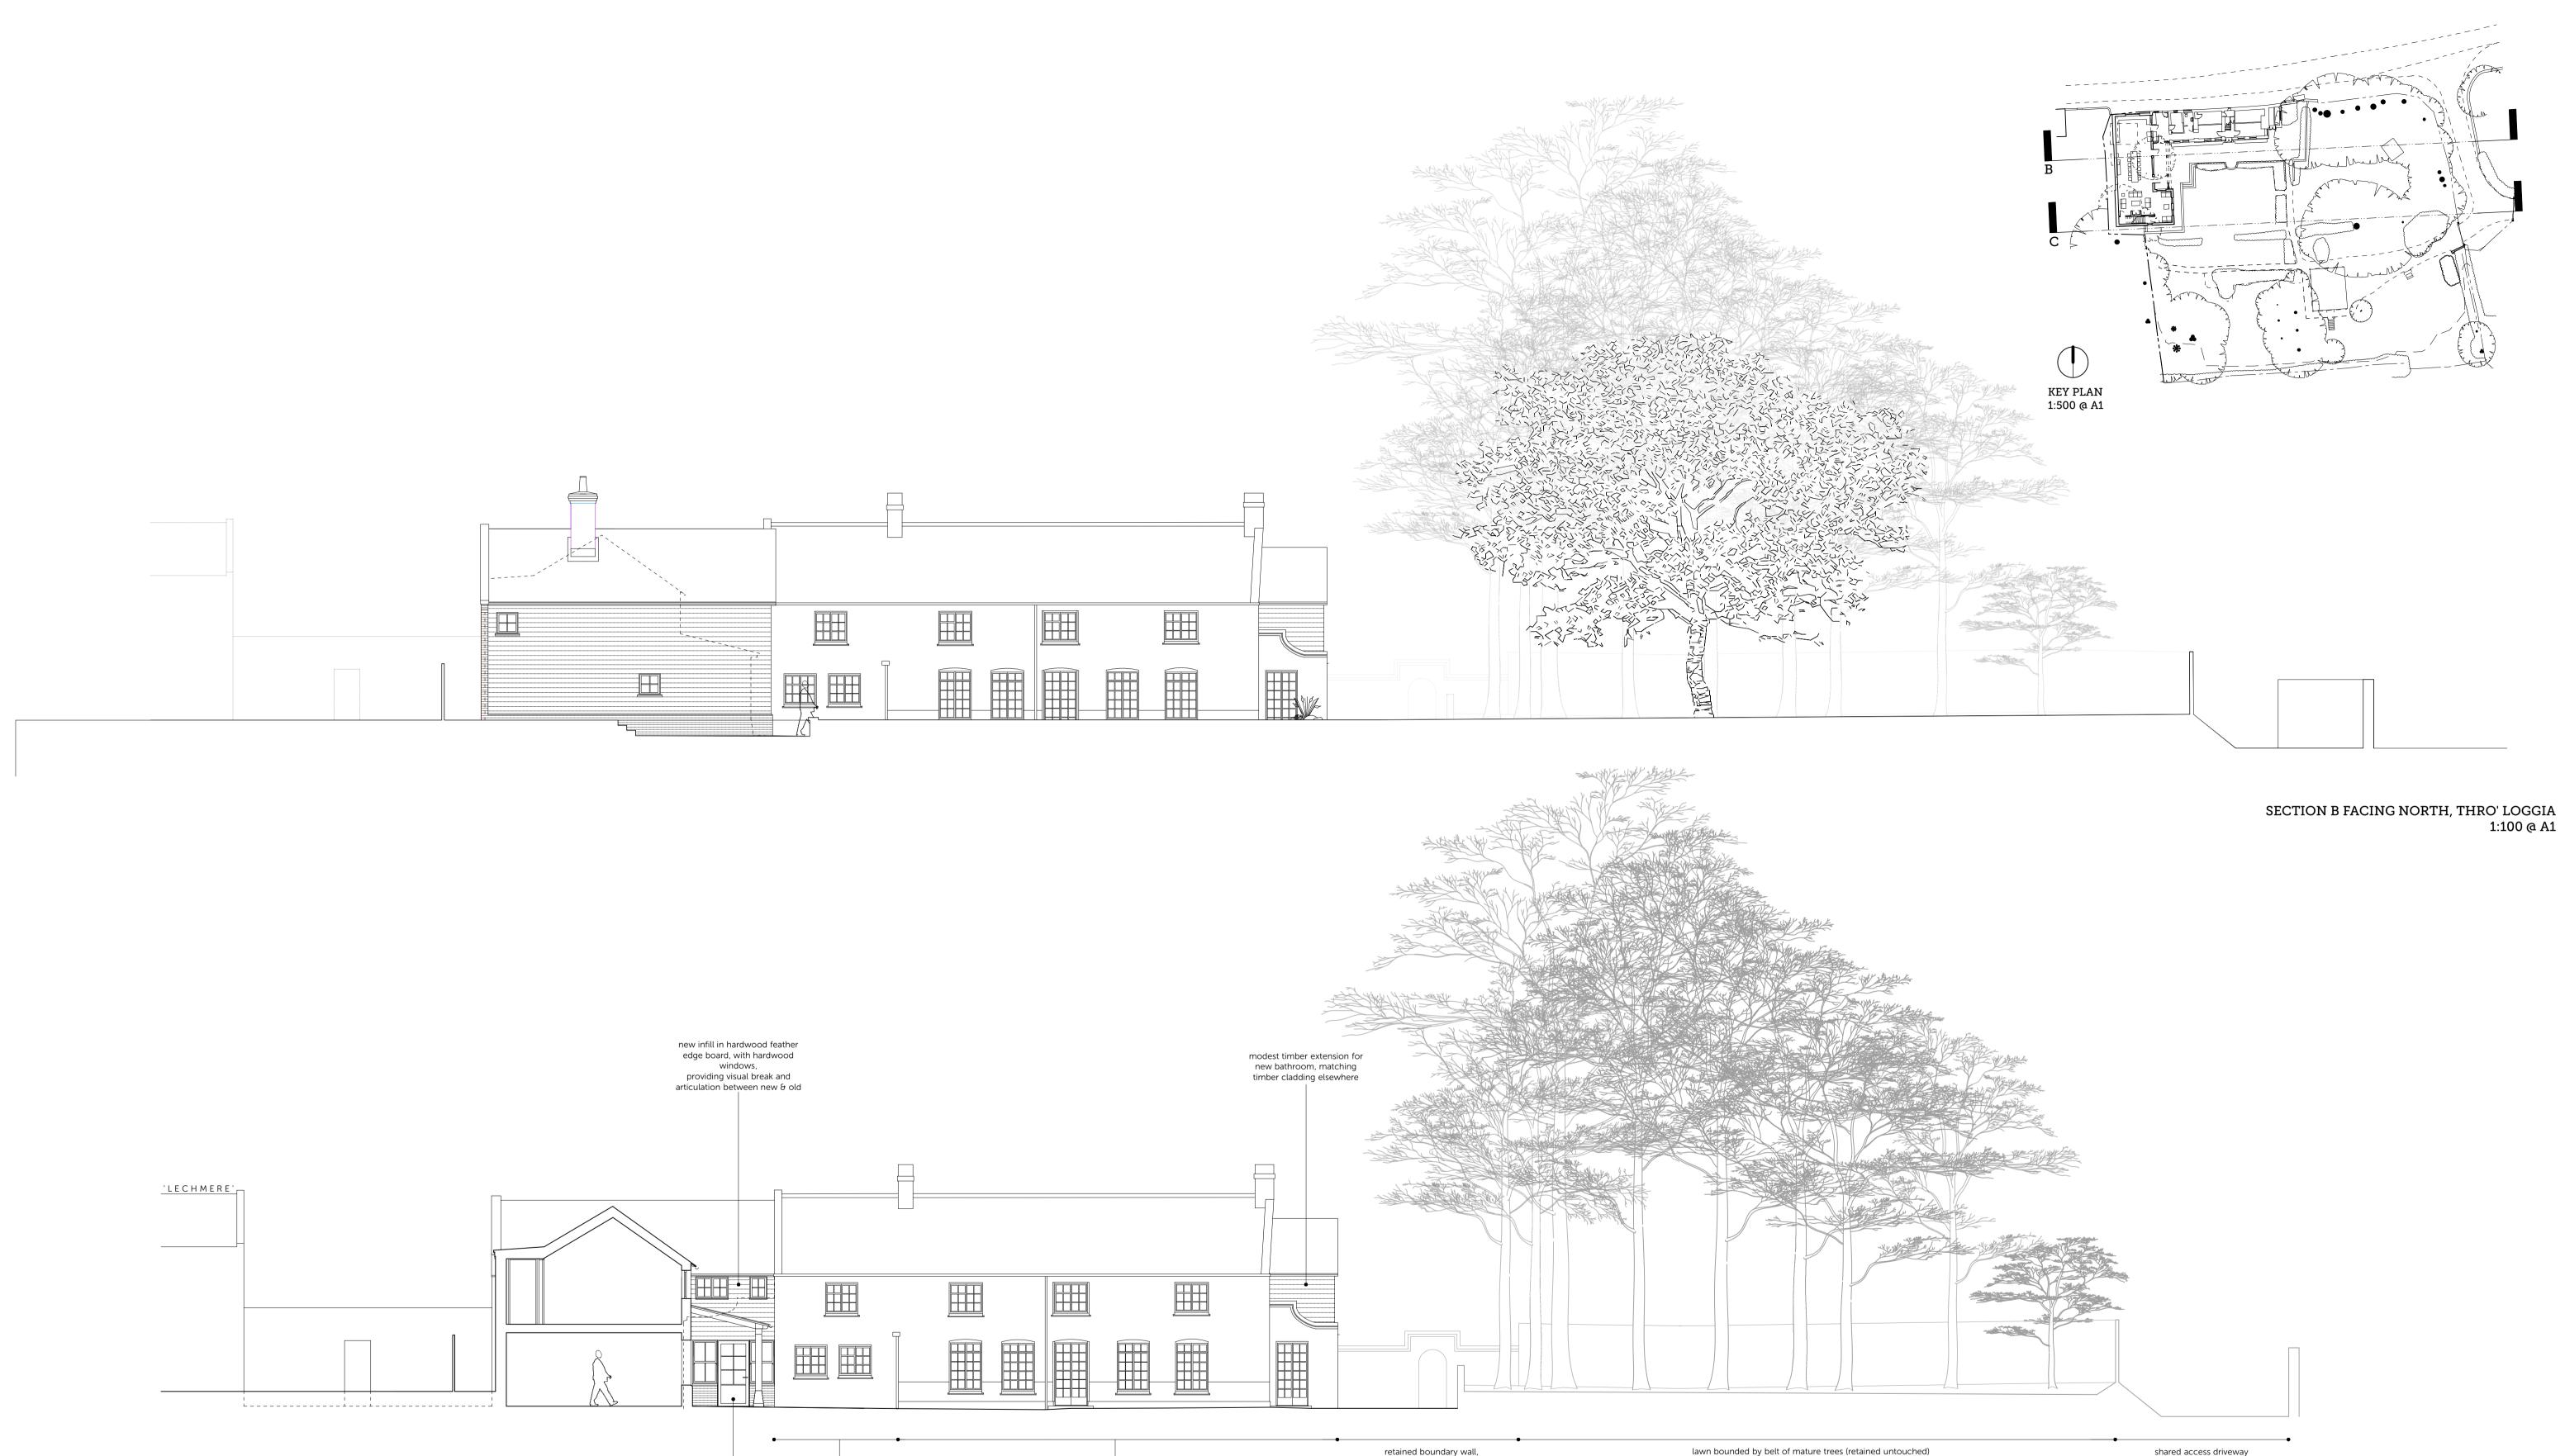

0 1 2 5 10m

DO NOT SCALE FROM THIS DRAWING AND CHECK ALL DIMENSIONS ON SITE THIS DRAWING IS TO BE READ IN CONJUNCTION WITH ALL OTHER RELEVANT INFORMATION FROM OTHER CONSULTANTS

| REV | DATE     | NOTES                           |
|-----|----------|---------------------------------|
| PI  | 14.12.20 | Issue to Client for information |
| P2  | 19.12.20 | Window amends                   |
| P3  | 13.01.21 | Window revisions                |
| P4  | 20.01.21 | South cladding revised.         |

## SOUTH ELEVATION / SITE SECTION C 1:100 @ A1

| PROJECT DENNING, Burnham Norton<br>Extension & Alterations | TITLE SOUTH ELEVATION, SECTION B                                                                             |
|------------------------------------------------------------|--------------------------------------------------------------------------------------------------------------|
| SCALE @AI 1: 100 /@A3 1: 200 DATE May 20                   | NO 2028 P I I I REV P4                                                                                       |
| cowper griffith architects                                 | COWPER GRIFFITH ARCHITECTS LLP<br>15 HIGH STREET WHITTLESFORD CAMBRIDGE CB22 4LT<br>www.cowpergriffith.co.uk |