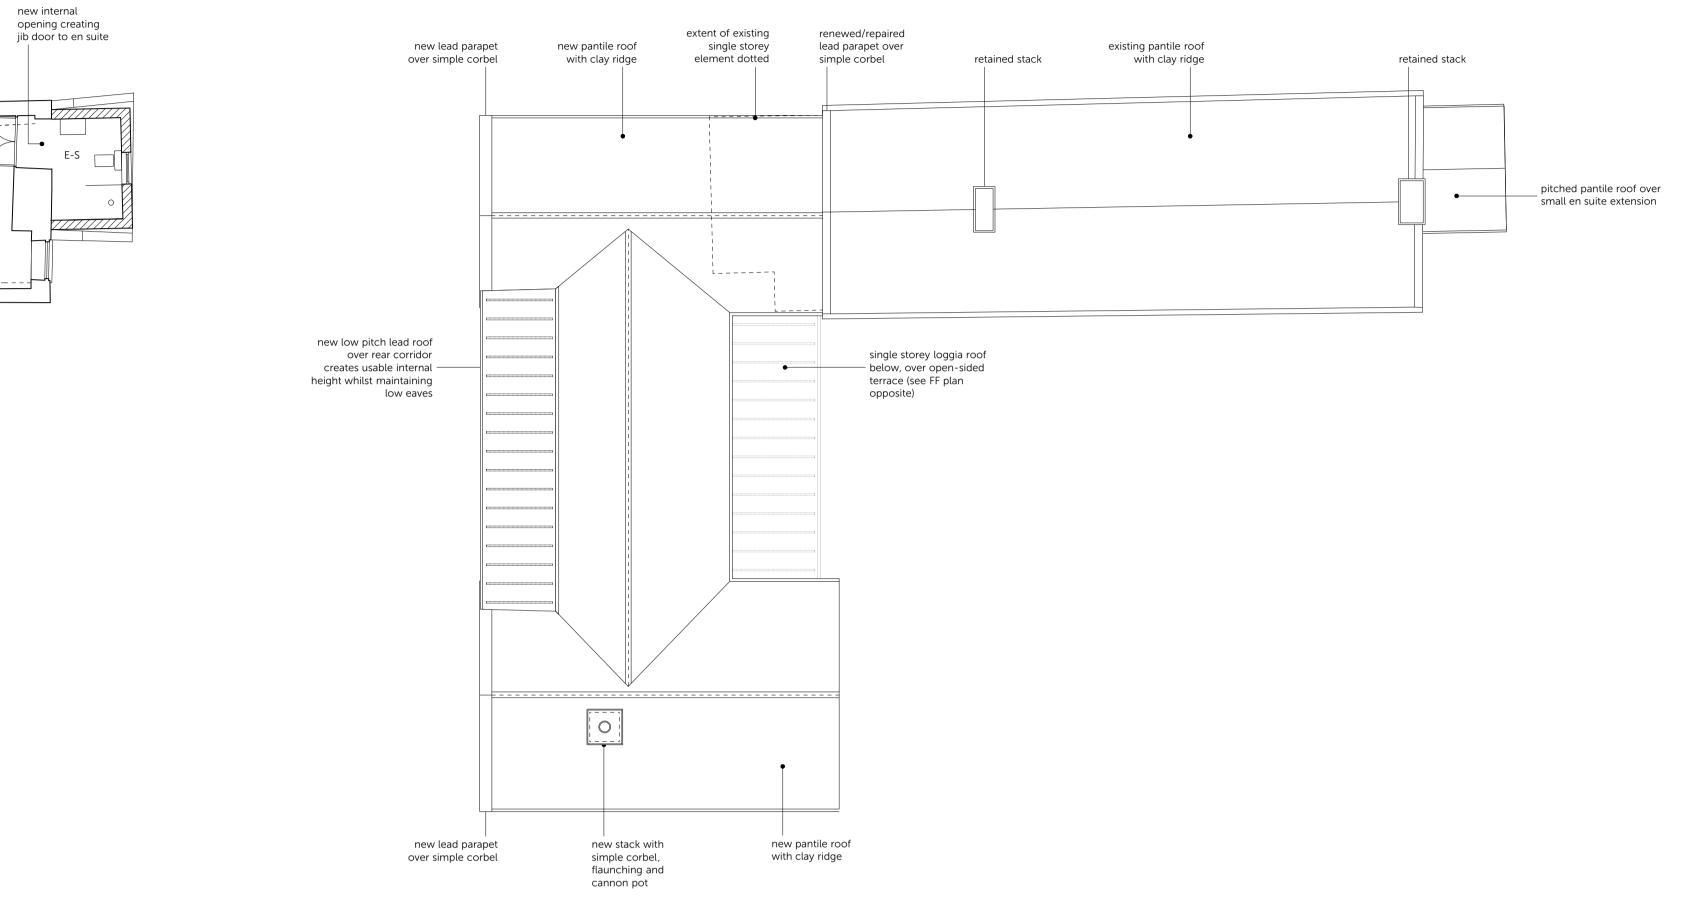

FIRST FLOOR PLAN 1:100 @ A1

ROOF PLAN 1:100 @ A1

DRAWN

| PROJECT                    | DENNING, Burnham Norton<br>Extension & Alterations | TITLE | FIRST FLOOR & ROOF PLANS                                                                                     |  |  |
|----------------------------|----------------------------------------------------|-------|--------------------------------------------------------------------------------------------------------------|--|--|
| SCALE @                    | AI I: 100 /@A3 I: 200 DATE May 20                  | NO    | 2028 P 101 REV P4                                                                                            |  |  |
| cowper griffith architects |                                                    |       | COWPER GRIFFITH ARCHITECTS LLP<br>15 HIGH STREET WHITTLESFORD CAMBRIDGE CB22 4LT<br>www.cowpergriffith.co.uk |  |  |