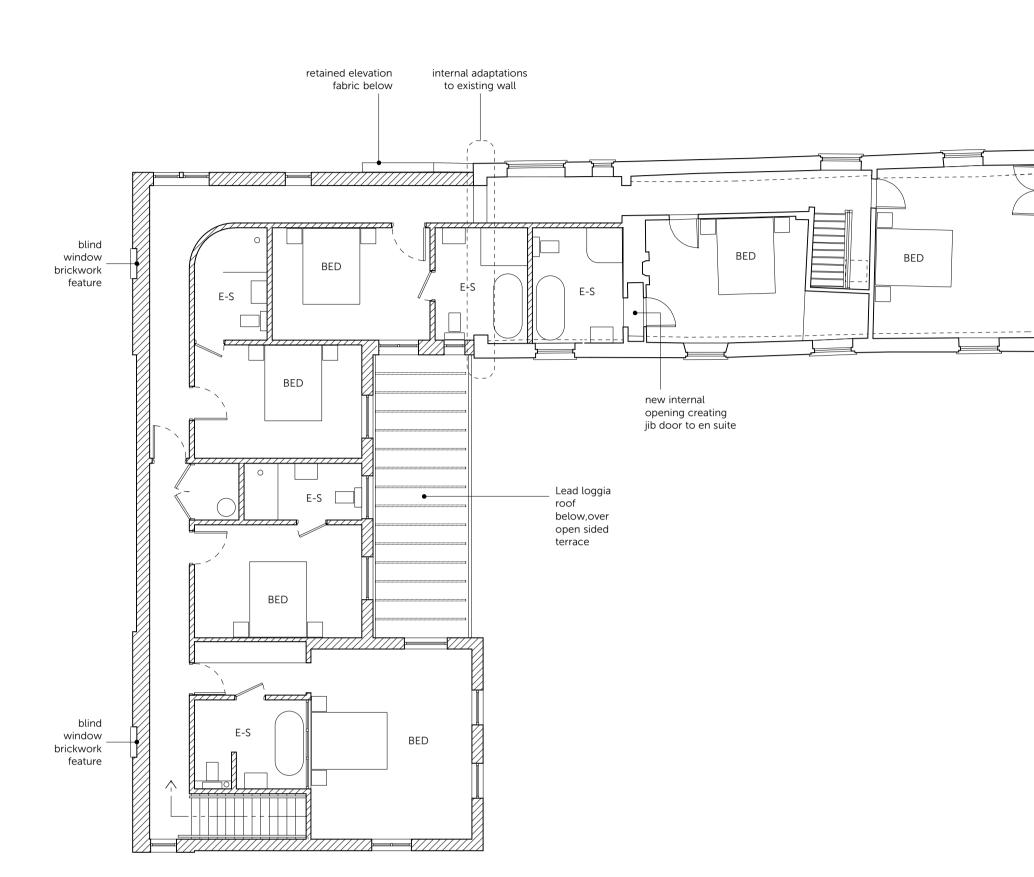

FIRST FLOOR PLAN 1:100 @ A1

ROOF PLAN 1:100 @ A1

DRAWN

| PROJECT                    | DENNING, Burnham Norton<br>Extension & Alterations | TITLE | FIRST FLOOR & ROOF PLANS                                                                                     |  |  |
|----------------------------|----------------------------------------------------|-------|--------------------------------------------------------------------------------------------------------------|--|--|
| SCALE @                    | AI I: 100 /@A3 I: 200 DATE May 20                  | NO    | 2028 P 101 REV P4                                                                                            |  |  |
| cowper griffith architects |                                                    |       | COWPER GRIFFITH ARCHITECTS LLP<br>15 HIGH STREET WHITTLESFORD CAMBRIDGE CB22 4LT<br>www.cowpergriffith.co.uk |  |  |