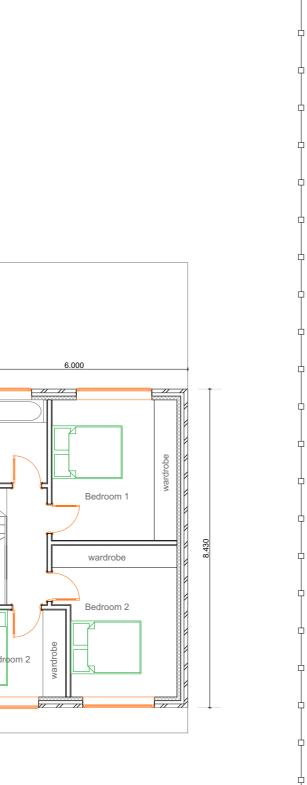

## DRAWING TITLE

Proposed floor plans

| DRAWING No. |     | A20-010C |
|-------------|-----|----------|
| DRAWN       | TSG |          |

| l | DATE  |            |
|---|-------|------------|
|   | SCALE | 1:100 @ A3 |

All new roof tiles, brick work and windows/door to match existing in quality and design