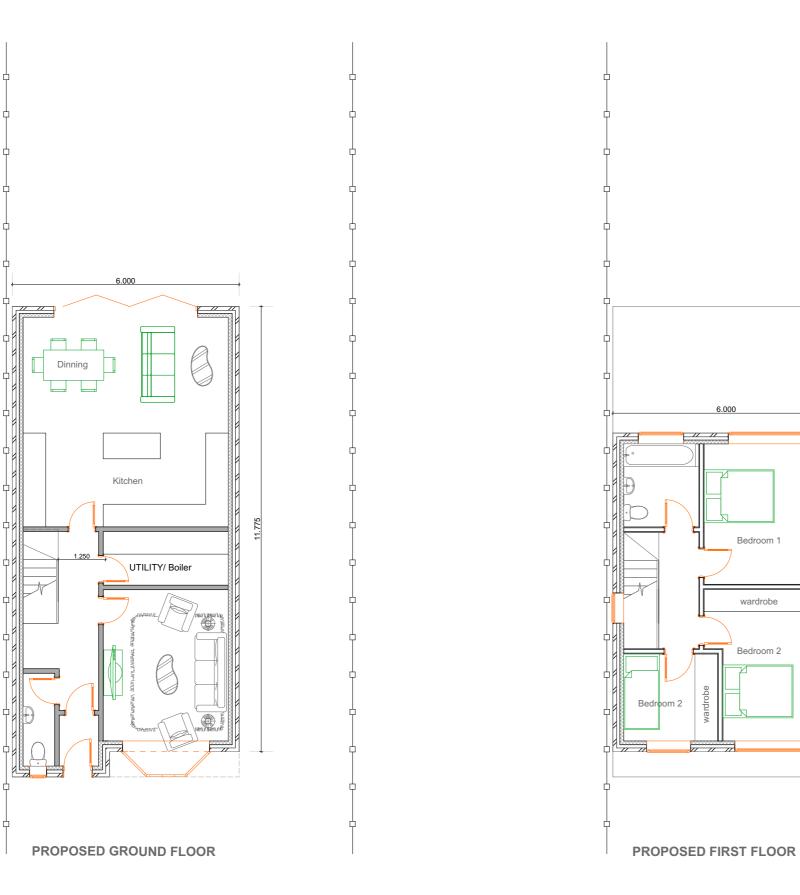

## DRAWING TITLE

Proposed floor plans

| DRAWING No. |     | A20-010C |
|-------------|-----|----------|
| DRAWN       | TSG |          |

| l | DATE  |            |
|---|-------|------------|
|   | SCALE | 1:100 @ A3 |

All new roof tiles, brick work and windows/door to match existing in quality and design