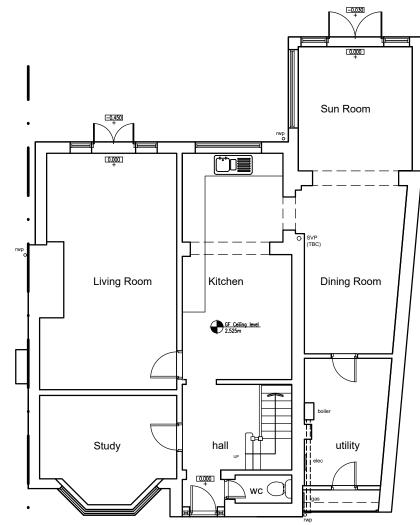

| JOB NO. | DRAWING NUMBER | REV |
|---------|----------------|-----|
| 20-25   | A-003          | -   |
| •       | •              |     |

existing ground floor plan