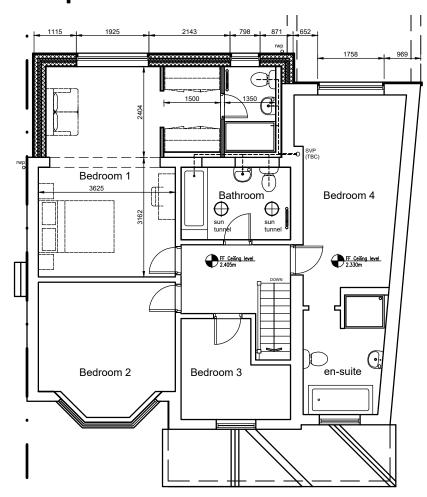

# proposed roof plan

proposed first floor plan

This drawing is copyright and shall not be reproduced nor used for any other purpose without the written permission of Millhouses Design Limited. This drawing must be read in conjunction with all other related drawings and documentation. It is the contractors responsibility to ensure full compliance with the Building Regulations. Do not scale from this drawing, use fligured dimensions only. It is the contractors responsibility to check and verify all dimensions on site. Any discrepancies to be reported immediately. If IN DOMET ASK.
Materials not in conformity with relevant British or European Standards/Codes of practice or materials known to be deleterious to health & Safety must not be used

# **Proposed floor plans**

DRAWING STATUS