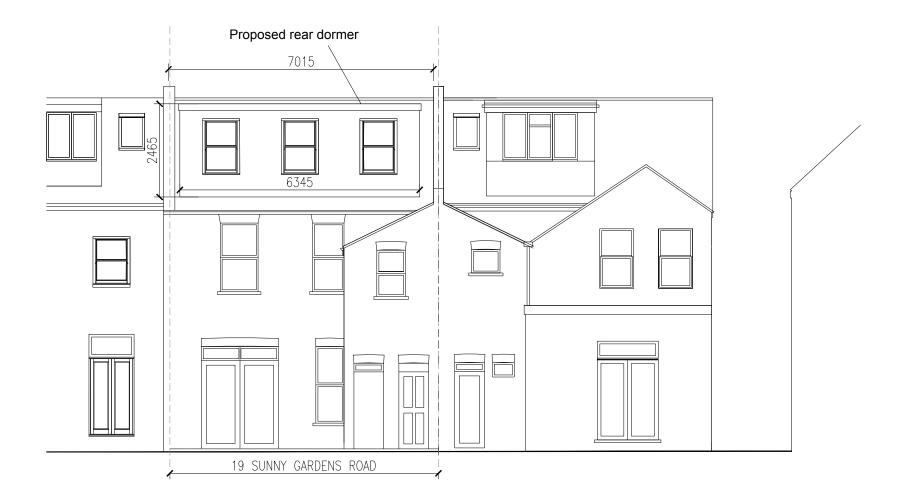

## 19 SUNNY GARDENS ROAD NW4 1SL

© BGA
Unless for planning purposes, do not scale from this drawing - use figured dimensions only. Unless otherwise noted all dimensions are given in millimetres.

All dimensions must be verified on site before the commencement of work or the fabrication of any item. Any discrepancies must be reported to the Architect.

## **ELEVATIONS AS PROPOSED**

6231-PL-207