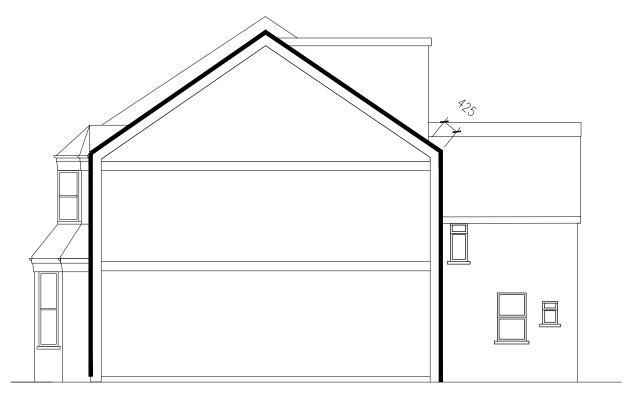

All risks assessed to comply with the designers responsibility under the construction (design management) regulations 2015.

SIDE ELEVATION/SECTION AS PROPOSED

| ISSUE   | DESCRIPTION | D     | ATE |
|---------|-------------|-------|-----|
|         |             |       |     |
|         |             |       |     |
|         |             |       |     |
|         |             |       |     |
|         |             |       | _   |
|         |             |       |     |
|         |             |       | _   |
|         |             |       | _   |
|         |             |       | _   |
| SCALE   |             | 1:100 |     |
| FORMAT  |             | A3    |     |
| PROJECT | NUMBER      | 6231  |     |
|         |             |       | _   |