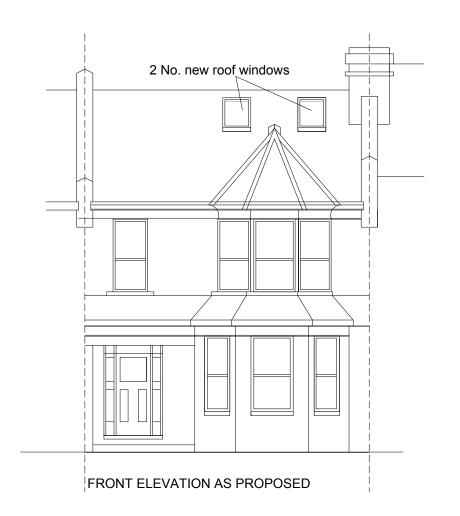

## 19 SUNNY GARDENS ROAD NW4 1SL

© BGA
Unless for planning purposes, do not scale from this drawing - use figured dimensions only. Unless otherwise noted all dimensions are given in millimetres.

All dimensions must be verified on site before the commencement of work or the fabrication of any item. Any discrepancies must be reported to the Architect.

## **ELEVATIONS AS PROPOSED**

6231-PL-207