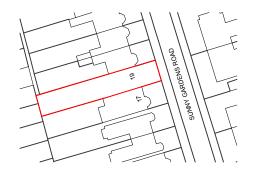

LOCATION PLAN - 1:1250

## LOCATION PLAN

| ISSUE          | DESCRIPTION | DATE         |
|----------------|-------------|--------------|
|                |             |              |
|                |             |              |
|                |             |              |
|                |             |              |
|                |             |              |
|                |             |              |
|                |             |              |
|                |             |              |
|                |             |              |
|                |             |              |
| SCALE          |             | 1:1250-1:500 |
| FORMAT         |             | A3           |
| PROJECT NUMBER |             | 6233         |

## 19 SUNNY GARDENS ROAD NW4 1SL

© BGA Unless for planning purposes, do not scale from this drawing - use figured dimensions only. Unless otherwise noted all dimensions are given in millimetres.

All dimensions must be verified on site before the commencement of work or the fabrication of any item. Any discrepancies must be reported to the Architect.