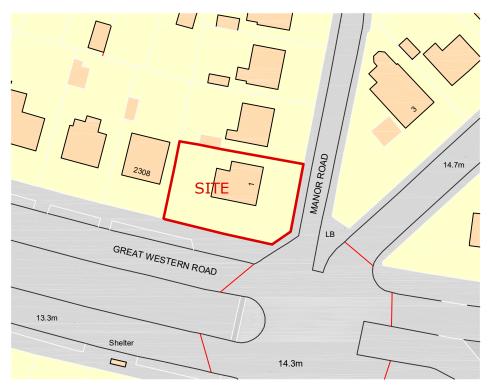

COPYRIGHT
This drawing is the property of the Design Practice. Copyright is reserved by them and the drawing is issued on the condition that it is not copied, reproduced, retained or disclosed to any unauthorised person, either wholly or in part without the consent in writing of the Design Practice.

<u>DIMENSIONS</u>
N.B. any variations between stated dimensions and site dimensions should be reported to the Architect prior to work being executed.



Ordnance Survey, (c) Crown Copyright 2021. All rights reserved. Licence number 100022432



## **DESIGN**

## **PRACTICE**

CHARTERED ARCHITECTS INTERIOR DESIGNERS PLANNING SUPERVISORS

10 LYNEDOCH CRESCENT, GLASGOW G3 6EQ TELEPHONE: 0141-332 4436 Fax: 0141 331 2751

E-MAIL: design@design-practice.com

1 Manor Road Drumchapel, Glasgow

Location Plan

000-00

1:1000@A4 01/21

AC

LOCATION PLAN SCALE - 1:1000