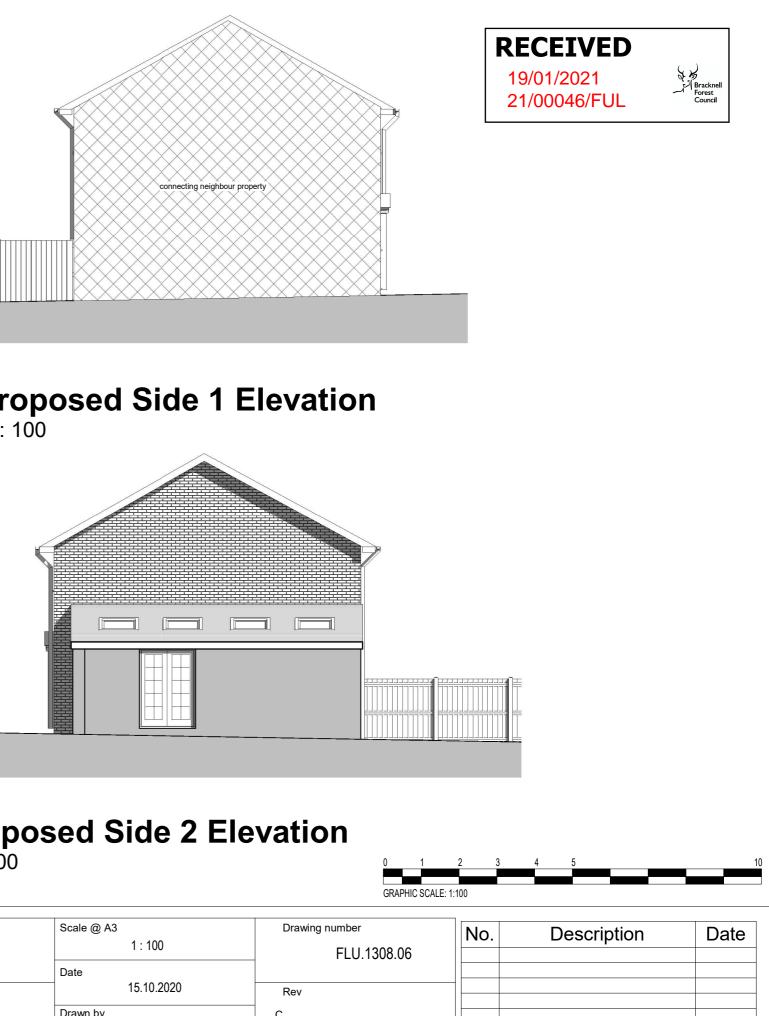

## **Proposed Front Elevation** 1:100



## **Proposed Side 1 Elevation** 1:100



## **Proposed Rear Elevation** 1:100





| Fluent                                                                       | 28 Church Road, Sandhurst | Scale @ A3<br>1 : 100 | Drawing number<br>FLU.1308.06 |
|------------------------------------------------------------------------------|---------------------------|-----------------------|-------------------------------|
|                                                                              |                           | Date 15.10.2020       | Rev                           |
| FLUENT<br>ARCHITECTURAL DESIGN SERVICES                                      | Proposed Elevations       | Drawn by              | C                             |
| TEL: DBOD G43 8838<br>E-mail: info@fluent-ads.co.uk<br>Web: fluent-ads.co.uk | •