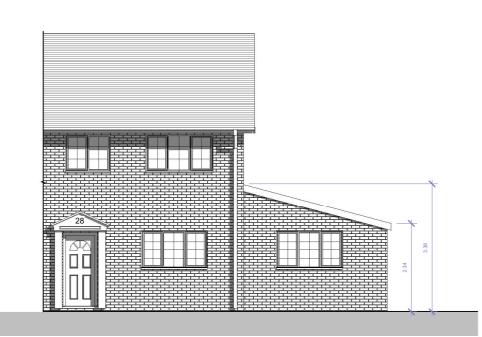

## **Proposed Front Elevation** 1:100



## **Proposed Side 1 Elevation** 1:100



## **Proposed Rear Elevation** 1:100





| Fluent                                                                       | 28 Church Road, Sandhurst | Scale @ A3<br>1 : 100 | Drawing number<br>FLU.1308.06 |
|------------------------------------------------------------------------------|---------------------------|-----------------------|-------------------------------|
|                                                                              |                           | Date 15.10.2020       | Rev                           |
| FLUENT<br>ARCHITECTURAL DESIGN SERVICES                                      | Proposed Elevations       | Drawn by              | C                             |
| TEL: DBOD G