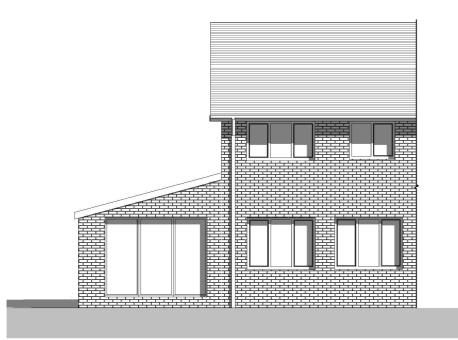

## **Proposed Rear Elevation** 1:100

| Fluent                                                                       | 28 Church Road, Sandhurst | Scale @ A3<br>1 : 100 | Drawing number<br>FLU.1308.06 |
|------------------------------------------------------------------------------|---------------------------|-----------------------|-------------------------------|
|                                                                              |                           | Date 15.10.2020       | Rev                           |
| FLUENT<br>ARCHITECTURAL DESIGN SERVICES                                      | Proposed Elevations       | Drawn by              | C                             |
| TEL: DBOD G43 8838<br>E-mail: info@fluent-ads.co.uk<br>Web: fluent-ads.co.uk | •                         | D.Owolana             |                               |