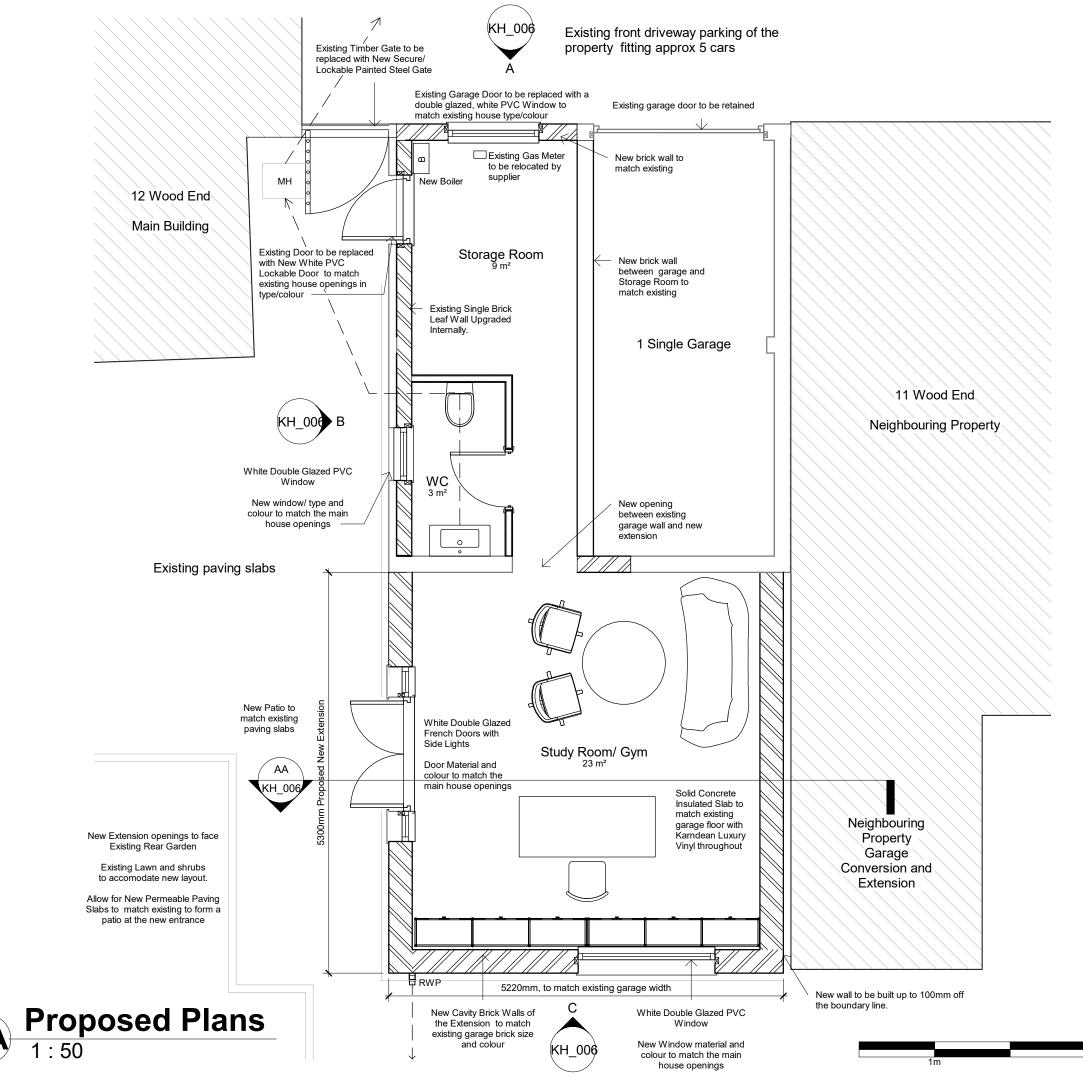

## **PROPOSED GARAGE** CONVERS/ EXTENSION PLAN

CLIENT

DATE

## **MR & MRS HOPKINS**

21.01.2021

DRAWING NUMBER

KH\_005

SCALE (@ A3)

1:50

REV

Author DRAWN BY NOTES ALL DRAWINGS TO BE PRINTED AT 100% SCALE. DO NOT FIT TO PRINTER MARGINS WHEN PRINTING. 1. This drawing is copyright of HAUS Frame Architects & Designers. Reproduction is only to take place with written authority. 2. These plans are subject to Planning & Building Regulation Approval or any other statute in law before building work commences. 3. Any structural work where mentioned on this drawing is subject to a qualified structural and civil engineer calculations before building work commences. 4. These drawings are intended for Building Control purposes only, drawings marked preliminary have not been approved by Building Control. Construction drawings can be supplied separately. 5. Only Local Authority Planning Departments may scale dimensions from the drawings.
6. All dimensions to be checked on site by contractor prior to commencement of work, or the placement of any orders. Any discrepancies are to be brought to the attention of HAUS Frame Architects & Designers for rectification. 7. All boundaries are assumed. To be confirmed on site before building work commences. HAUS FRAME ARCHITECTS & DESIGNERS a. 6 Simmonds Close Bracknell RG42 1FL