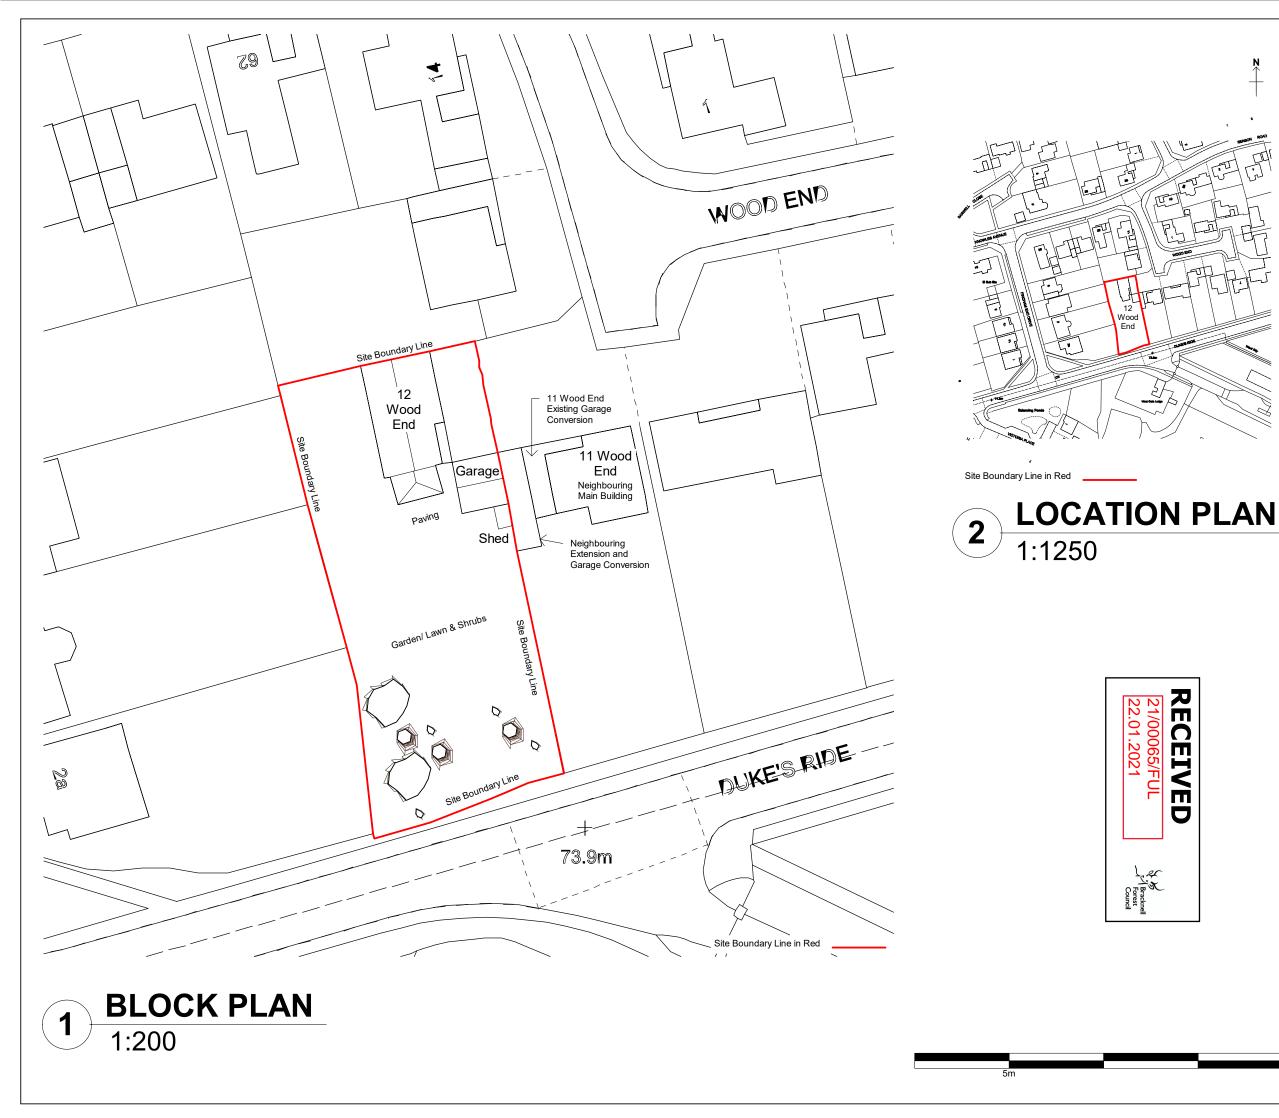

PROJECT INFORMATION

12 Wood End, Crowthorne, RG45 6DQ Garage Conversion & Extension

STATUS

PRELIMINARY

SHEET

LOCATION & BLOCK PLAN

CLIENT

DATE

**MR & MRS HOPKINS** 

21.01.2021

DRAWING NUMBER

KH\_001

SCALE (@ A3)

1:1250, 1:200

REV

Author