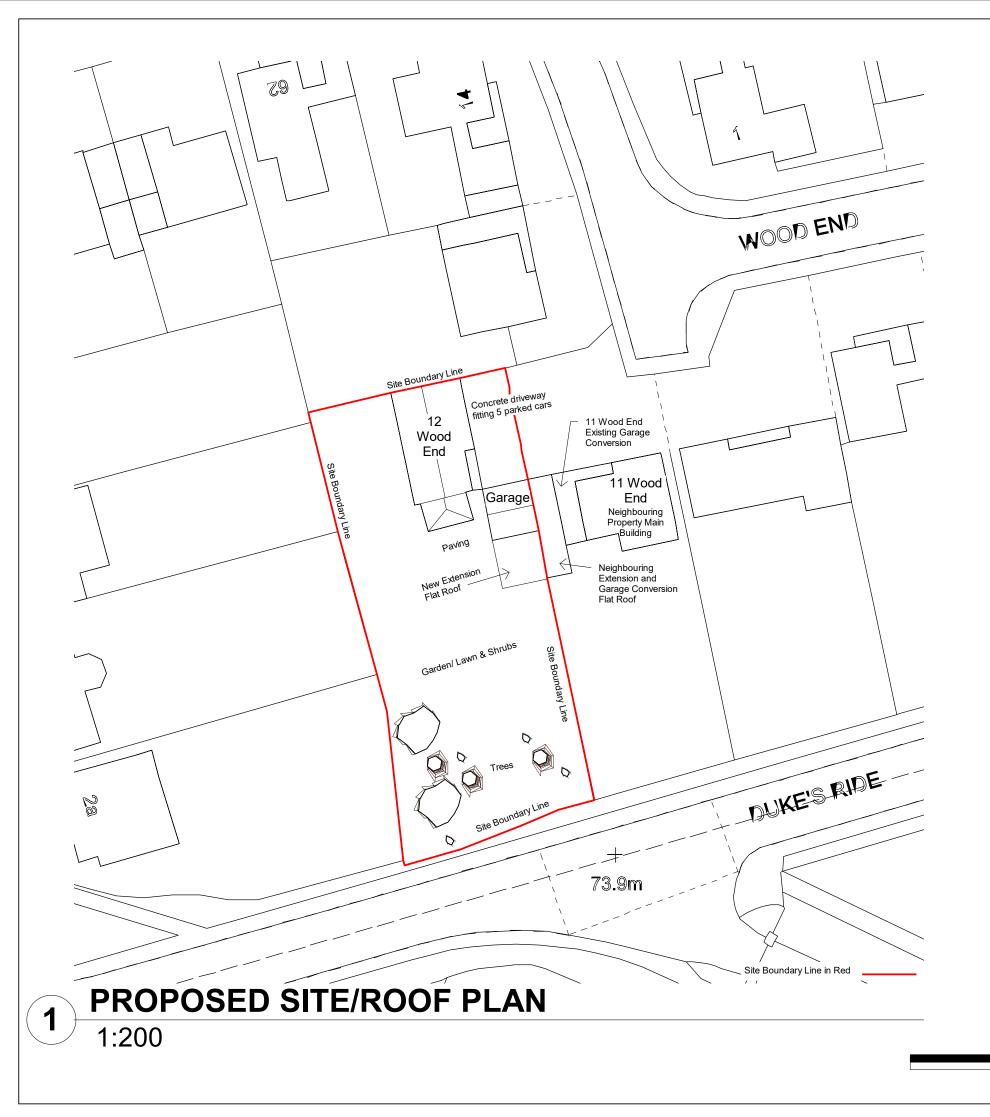

PROJECT INFORMATION

12 Wood End, Crowthorne, RG45 6DQ Garage Conversion & Extension

STATUS

## PRELIMINARY

SHEET

PROPOSED SITE/ROOF PLAN

CLIENT

DATE

**MR & MRS HOPKINS** 

21.01.2021

DRAWING NUMBER