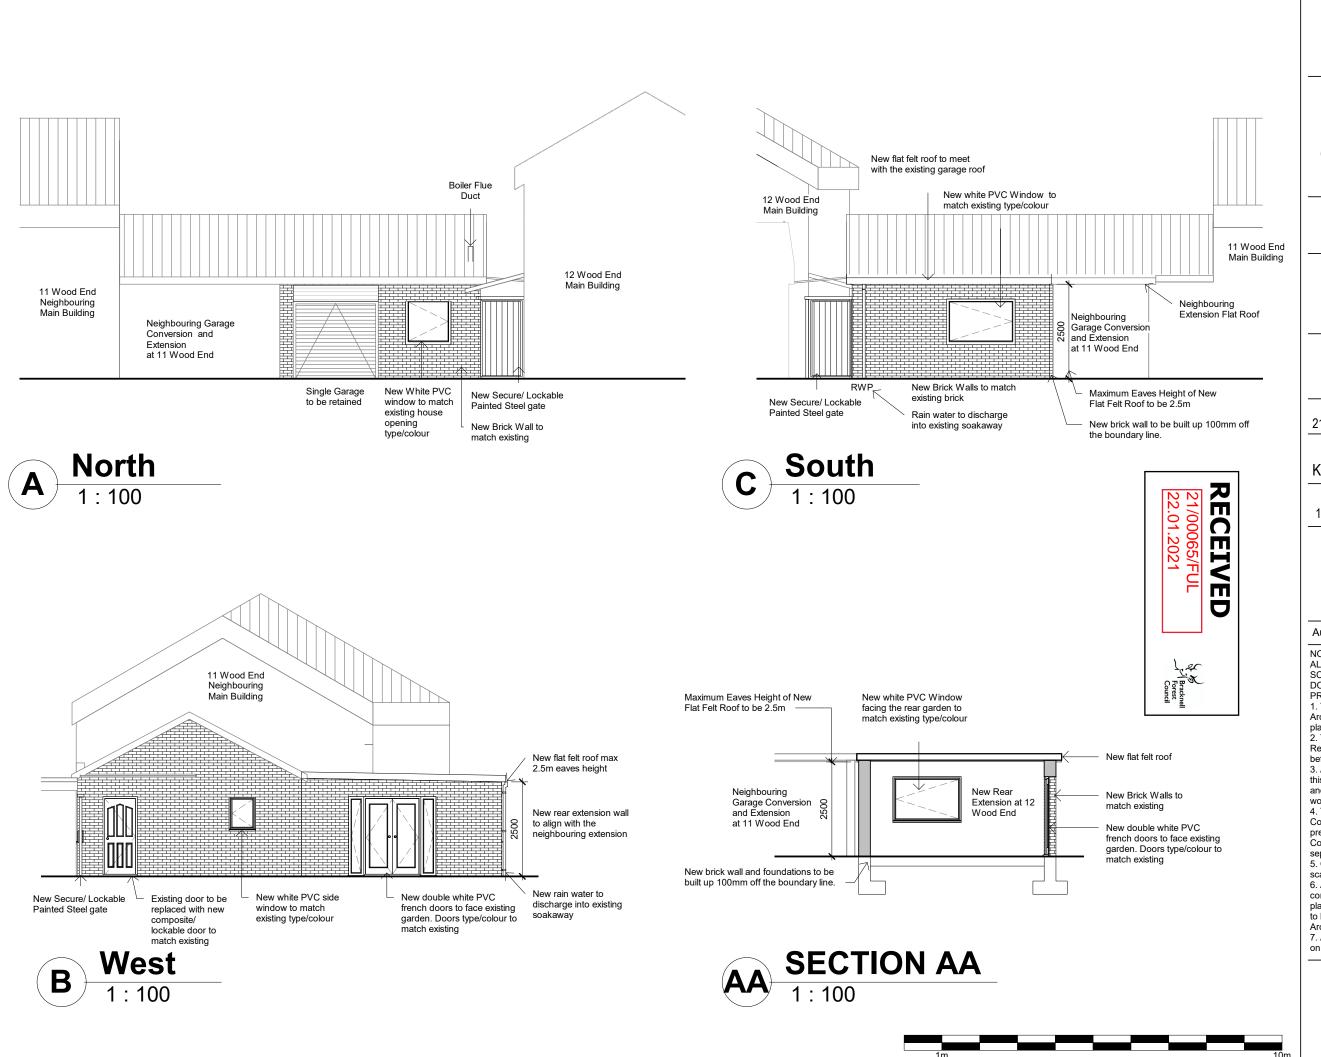

PROJECT INFORMATION

12 Wood End, Crowthorne, RG45 6DQ Garage Conversion & Extension

STATUS

SHEET

DATE

## **PRELIMINARY**

## PROPOSED GARAGE ELEVATIONS/ SECTION

CLIENT

## MR & MRS HOPKINS

21.01.2021

DRAWING NUMBER

KH\_006

SCALE (@ A3)

1:100

REV

Author

DRAWN BY

## NOTES ALL DRAWINGS TO BE PRINTED AT 100%

SCALE.
DO NOT FIT TO PRINTER MARGINS WHEN

PRINTING.
1. This drawing is copyright of HAUS Frame
Architects & Designers. Reproduction is only to take

- place with written authority.

  2. These plans are subject to Planning & Building Regulation Approval or any other statute in law
- before building work commences.
  3. Any structural work where mentioned on this drawing is subject to a qualified structural and civil engineer calculations before building
- work commence