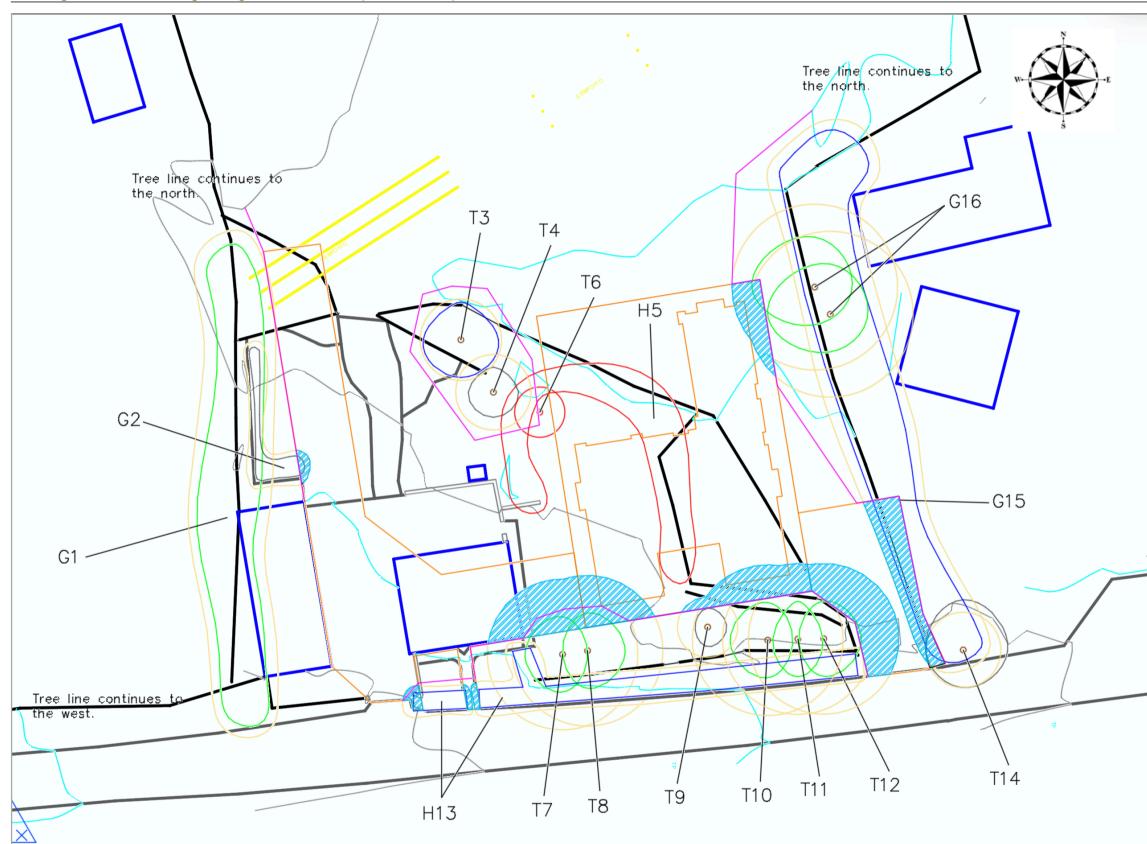

Drawing 1 - Tree Numbering, Categorisation, The Proposed Development, Tree Removal, Root Protection Areas & Protective Measures

|   | Tree Numbering, Categorisation, The Proposed<br>Development, Tree Removal, Root<br>Protection Areas & Protective Measures                             |                        |
|---|-------------------------------------------------------------------------------------------------------------------------------------------------------|------------------------|
|   | S                                                                                                                                                     | Site                   |
|   | Green Villa, Greenhalgh Lane, Preston                                                                                                                 |                        |
|   | Author                                                                                                                                                |                        |
|   | Andrew McLoughlin Instructed by Vicky Reynolds Date of Assessment 21st January 2021 Key Root Protection Areas Trees to be Removed Trees to be Removed |                        |
|   |                                                                                                                                                       |                        |
|   |                                                                                                                                                       |                        |
|   |                                                                                                                                                       |                        |
|   |                                                                                                                                                       |                        |
|   |                                                                                                                                                       |                        |
|   |                                                                                                                                                       |                        |
|   |                                                                                                                                                       |                        |
|   | Tree Protective Fencing                                                                                                                               |                        |
|   | Development & RPA Crossover<br>BS5837 2012 Tree categorisation                                                                                        |                        |
|   |                                                                                                                                                       |                        |
|   | Category A                                                                                                                                            | High quality & value   |
|   | Category B                                                                                                                                            | Medium quality & value |
|   | Category C                                                                                                                                            | Low quality & value    |
|   | Category U                                                                                                                                            | Recommended removal    |
| _ |                                                                                                                                                       |                        |