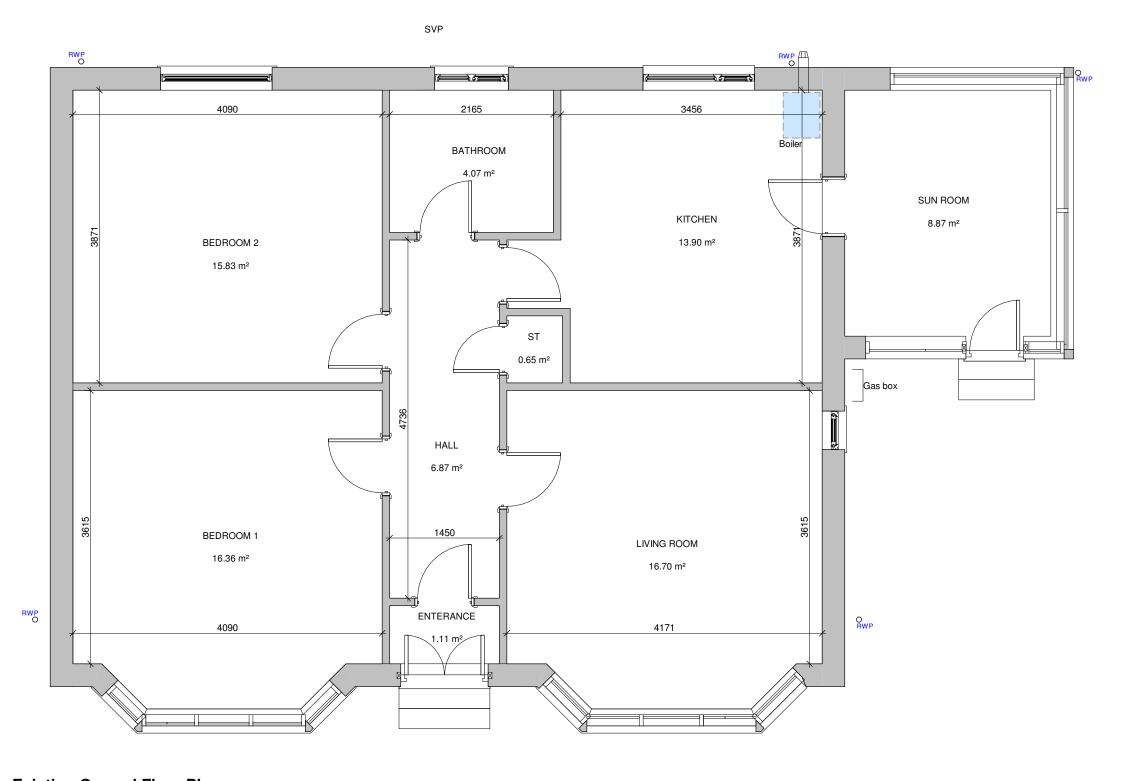

## **Existing Ground Floor Plan**

1:5

ALL DIMENSIONS TO BE CHECKED ON SITE DO NOT SCALE FROM THIS DRAWING. USE FIGURED DIMENSIONS ONLY. IF IN DOUBT ASK. THIS DRAWING IS THE COPYRIGHT OF CRGP LTD. AND SHOULD NOT BE REPRODUCED IN ANY FORMAT WITHOUT PRIOR APPROVAL.

## Existing Ground Floor Plan

| STATUS PLANNING |         |          |          |  |  |
|-----------------|---------|----------|----------|--|--|
| DRAWN           | JMcN    | SCALE    | 1:50     |  |  |
| CHECKED         | Checker | ORIGINAL | A3       |  |  |
| JOB NO.         | 9497    | DATE     | 09/28/18 |  |  |
| DRG NO REV      |         |          |          |  |  |