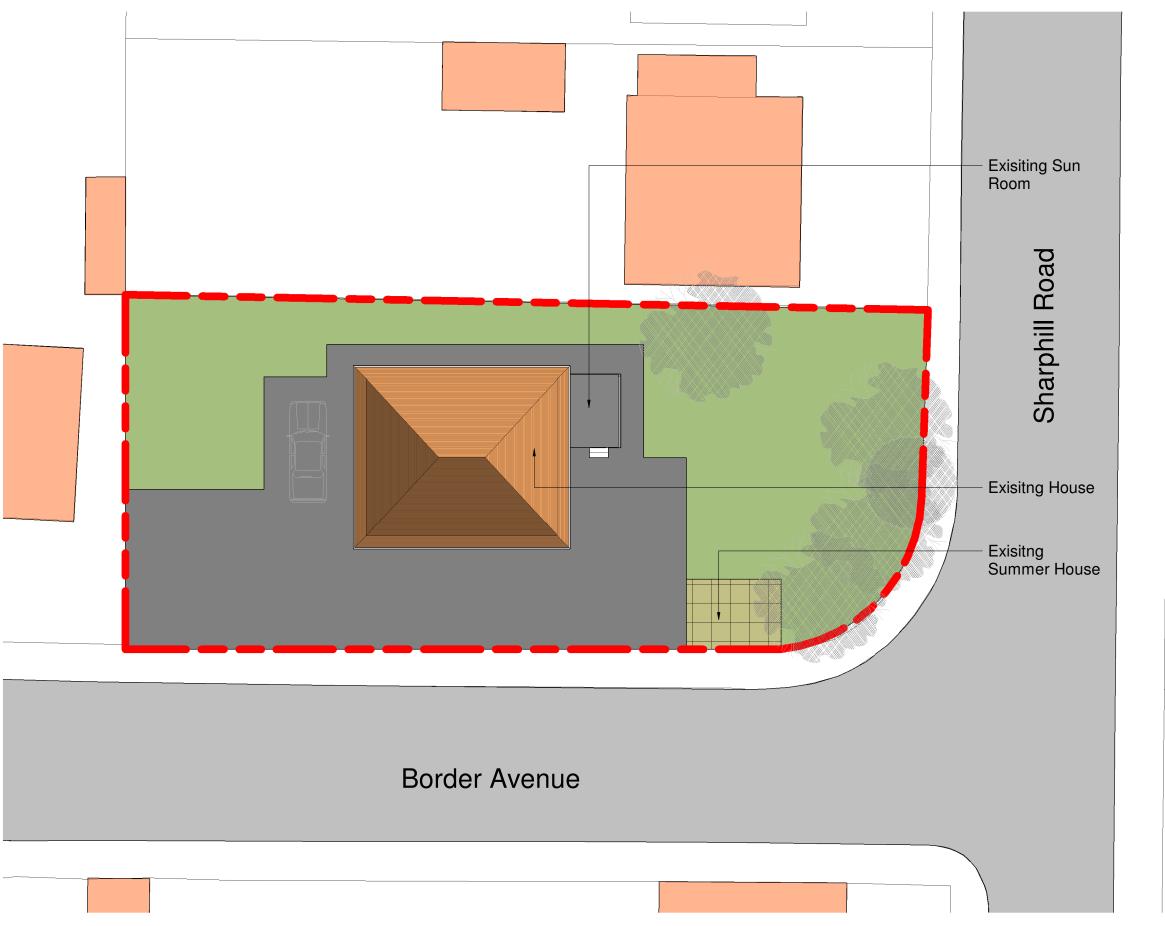

Existing Site Plan
1:200

0m 2m 4m 6m 8m 10m

ALL DIMENSIONS TO BE CHECKED ON SITE
DO NOT SCALE FROM THIS DRAWING.
USE FIGURED DIMENSIONS ONLY.
IF IN DOUBT ASK.
THIS DRAWING IS THE COPYRIGHT OF CRGP LTD. AND
SHOULD NOT BE REPRODUCED IN ANY FORMAT WITHOUT
PRIOR APPROVAL.

## Existing Site Plan

| STATUS  | STATUS PLANNING |          |          |  |  |
|---------|-----------------|----------|----------|--|--|
| DRAWN   | JMcN            | SCALE    | 1:200    |  |  |
| CHECKED | Checker         | ORIGINAL | А3       |  |  |
| JOB NO. | 9497            | DATE     | 12/05/18 |  |  |
|         |                 |          |          |  |  |