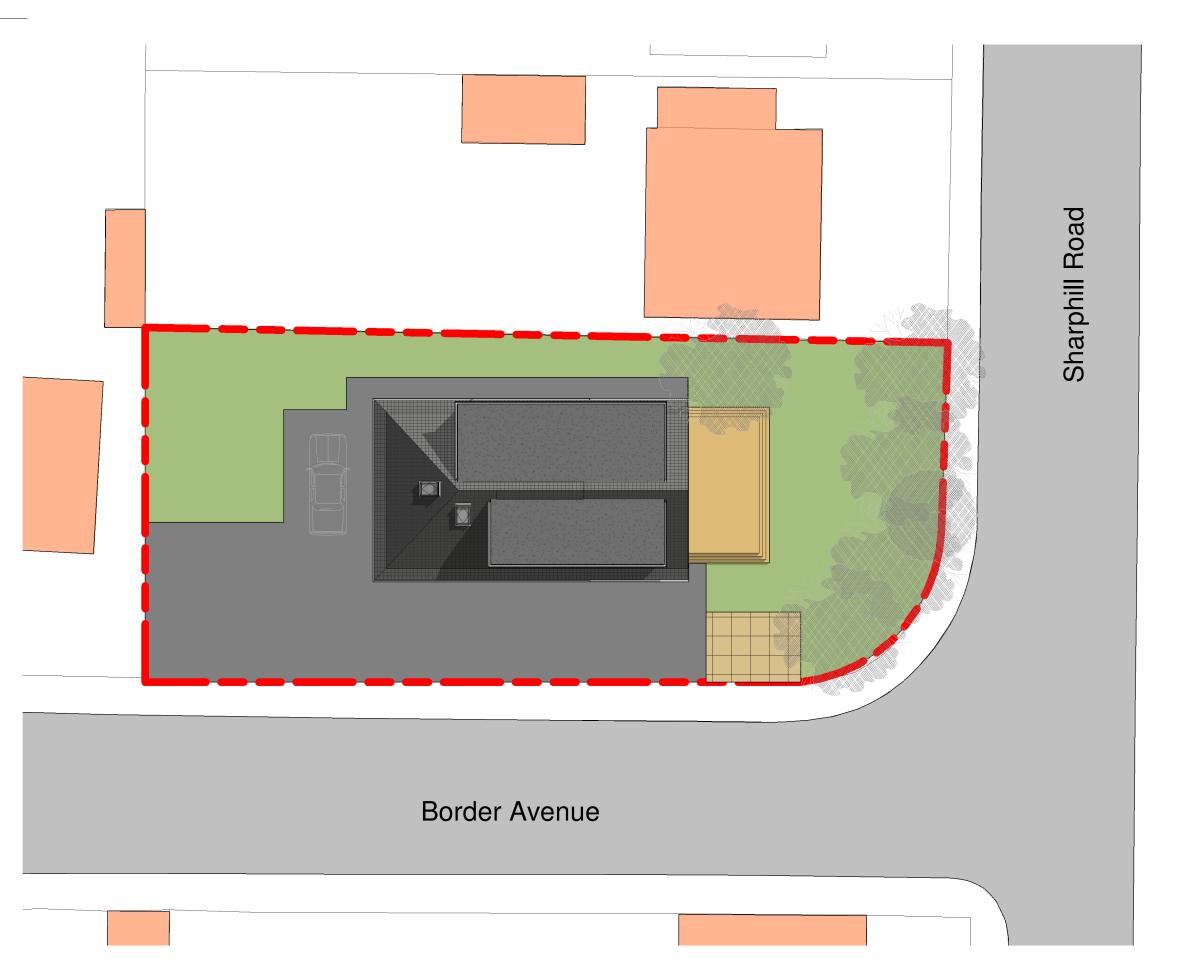

**Proposed Site Plan** 1:200

0m 2m 4m 6m 8m 10m

VISUAL SCALE 1:200 @ A3

ALL DIMENSIONS TO BE CHECKED ON SITE DO NOT SCALE FROM THIS DRAWING. USE FIGURED DIMENSIONS ONLY. IF IN DOUBT ASK.
THIS DRAWING IS THE COPYRIGHT OF CRGP LTD. AND SHOULD NOT BE REPRODUCED IN ANY FORMAT WITHOUT PRIOR APPROVAL.

CLIENT

Mr & Mrs Adamson 1A Border Avenue KA21 5NH

PROJECT

Proposed Extension 1A Border Avenue Slatcoats KA21 5NH

DRG. TITLE

## Proposed Site Plan

| STATUS  | STATUS PLANNING |          |          |  |  |
|---------|-----------------|----------|----------|--|--|
| DRAWN   | JMcN            | SCALE    | 1:200    |  |  |
| CHECKED | Checker         | ORIGINAL | A3       |  |  |
| JOB NO. | 9497            | DATE     | 01/25/21 |  |  |
|         |                 |          |          |  |  |