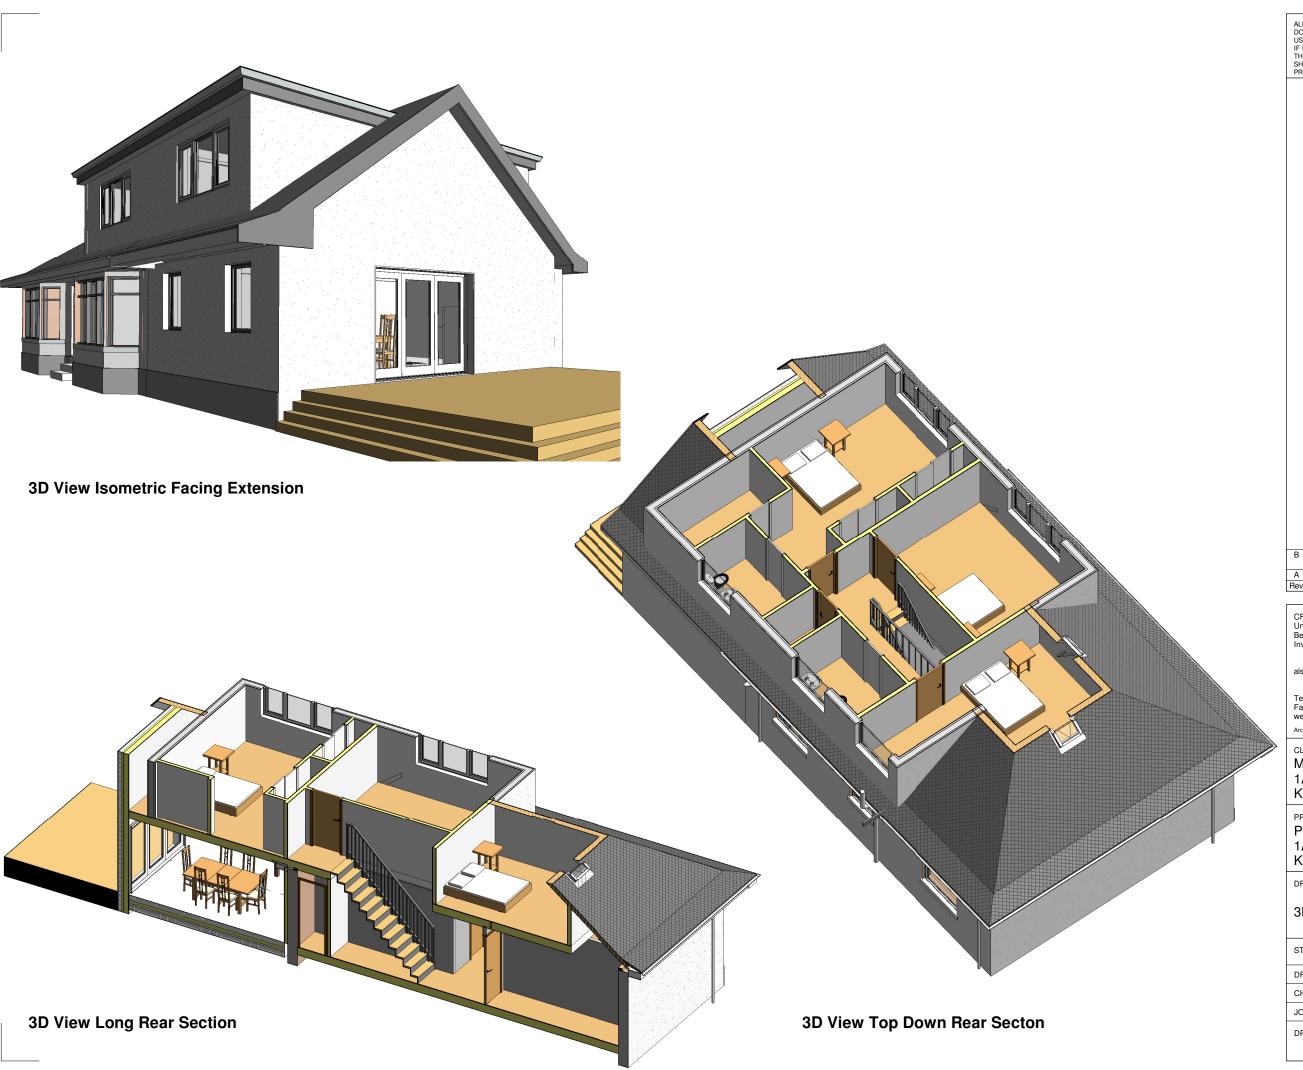

CLIENT

Mr & Mrs Adamson 1A Border Avenue KA21 5NH

PROJECT

Proposed Extension
1A Border Avenue Slatcoats
KA21 5NH

DRG. TITLE

3D Views - Sheet 02

| STATUS PLANNING |         |          |          |  |  |
|-----------------|---------|----------|----------|--|--|
| DRAWN           | JMcN    | SCALE    |          |  |  |
| CHECKED         | Checker | ORIGINAL | A3       |  |  |
| JOB NO.         | 9497    | DATE     | 01/12/21 |  |  |
|                 |         |          |          |  |  |