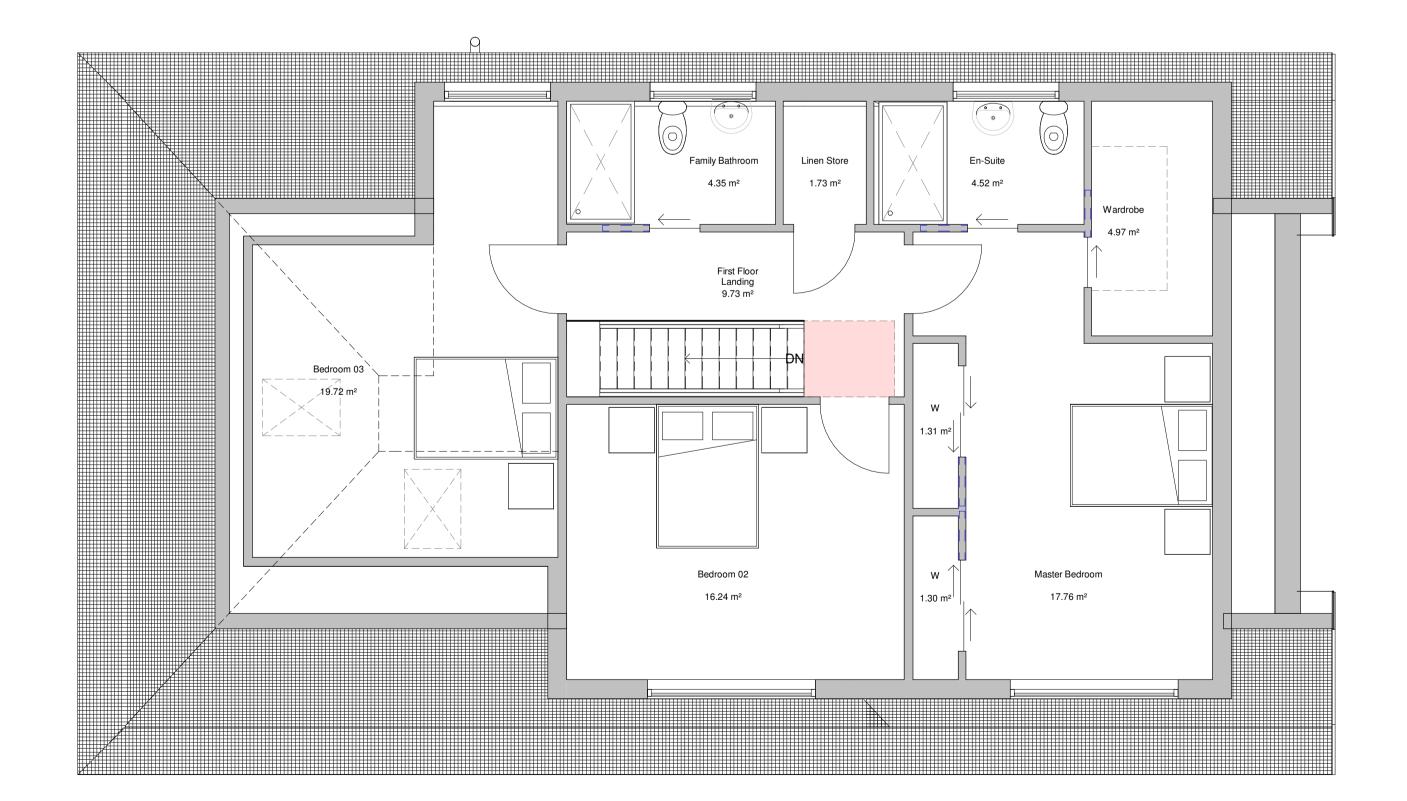

Proposed First Floor Plan

Proposed Short Section

VISUAL SCALE 1:50 @ A1

ALL DIMENSIONS TO BE CHECKED ON SITE DO NOT SCALE FROM THIS DRAWING. USE FIGURED DIMENSIONS ONLY. IF IN DOUBT ASK.
THIS DRAWING IS THE COPYRIGHT OF CRGP LTD. AND SHOULD NOT BE REPRODUCED IN ANY FORMAT WITHOUT PRIOR APPROVAL.