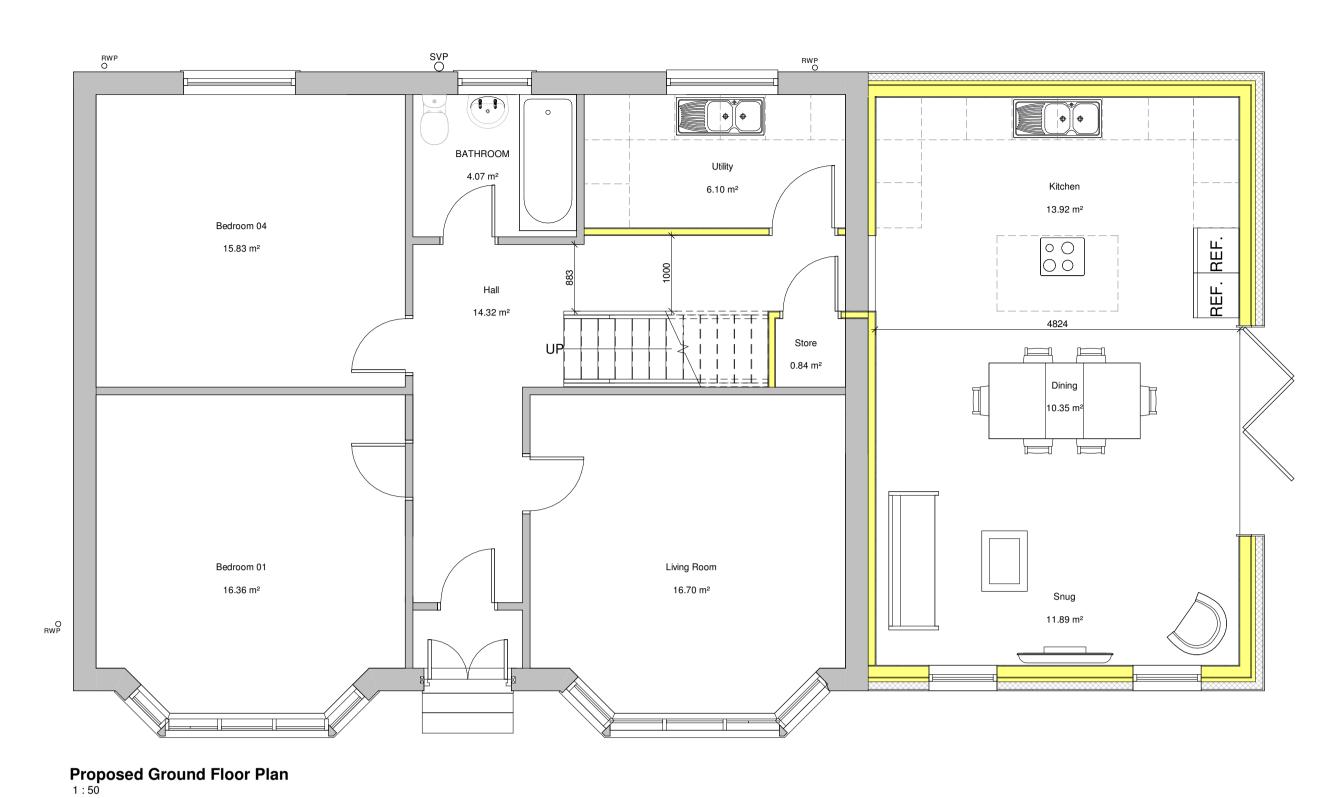

Proposed First Floor Plan

Proposed Short Section

VISUAL SCALE 1:50 @ A1

ALL DIMENSIONS TO BE CHECKED ON SITE DO NOT SCALE FROM THIS DRAWING. USE FIGURED DIMENSIONS ONLY. IF IN DOUBT ASK.
THIS DRAWING IS THE COPYRIGHT OF CRGP LTD. AND SHOULD NOT BE REPRODUCED IN ANY FORMAT WITHOUT PRIOR APPROVAL.