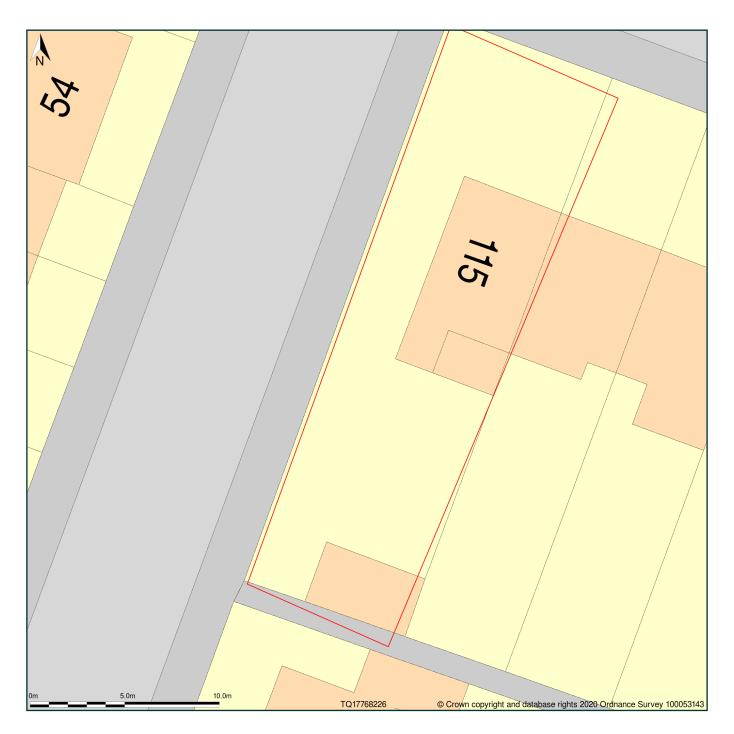

## 115, Fowlers Walk, Ealing, W5 1BQ

Block Plan shows area bounded by: 517742.3, 182245.43 517778.3, 182281.43 (at a scale of 1:200), OSGridRef: TQ17768226. The representation of a road, track or path is no evidence of a right of way. The representation of features as lines is no evidence of a property boundary.