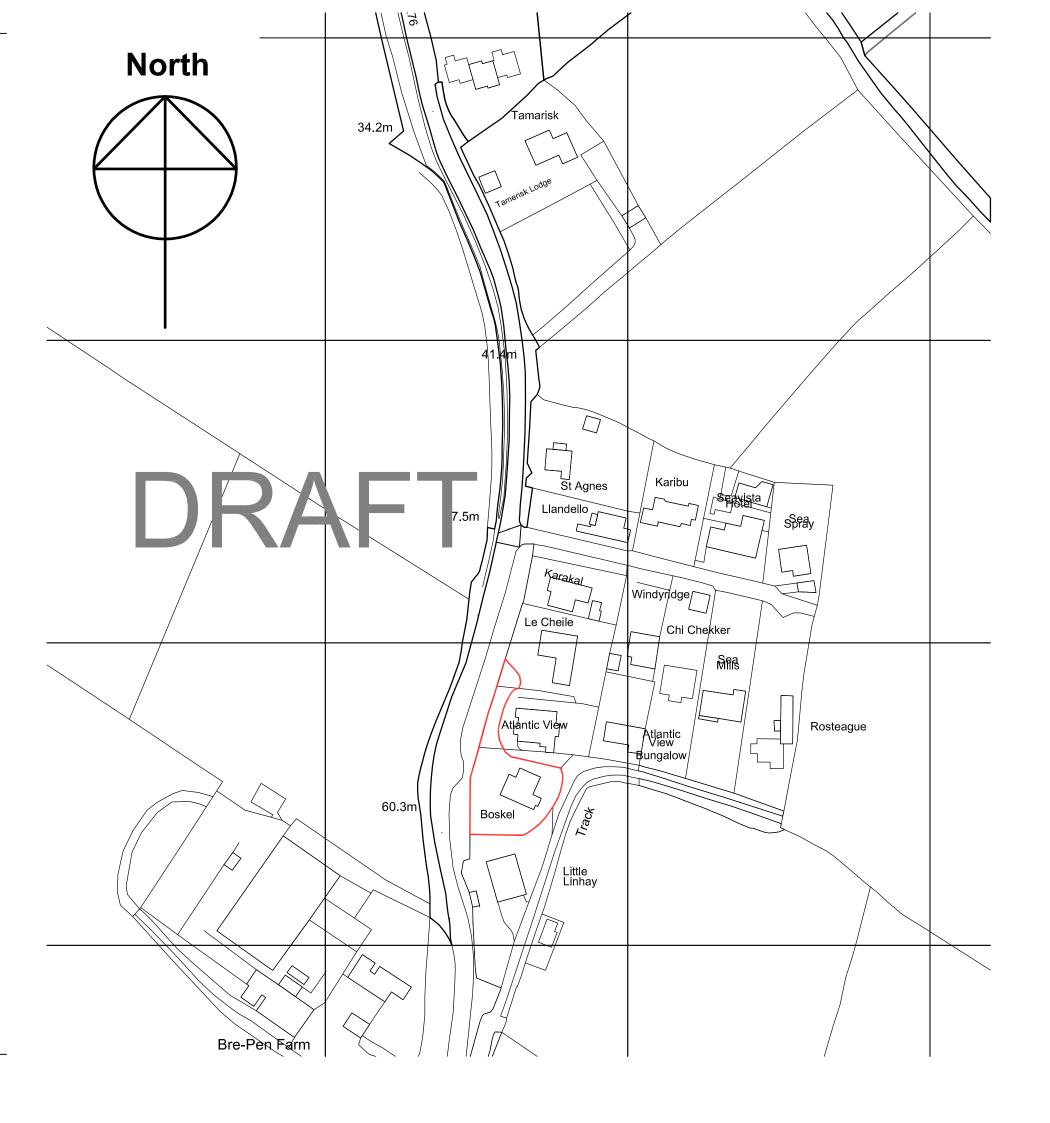

## Client

Ms J Deacon

Project Boskel Mawgan Porth TR8 4AL

Drawing **Location Plan** 

Date Drawn By Checked By 1:1250 June 18 PT ΤH