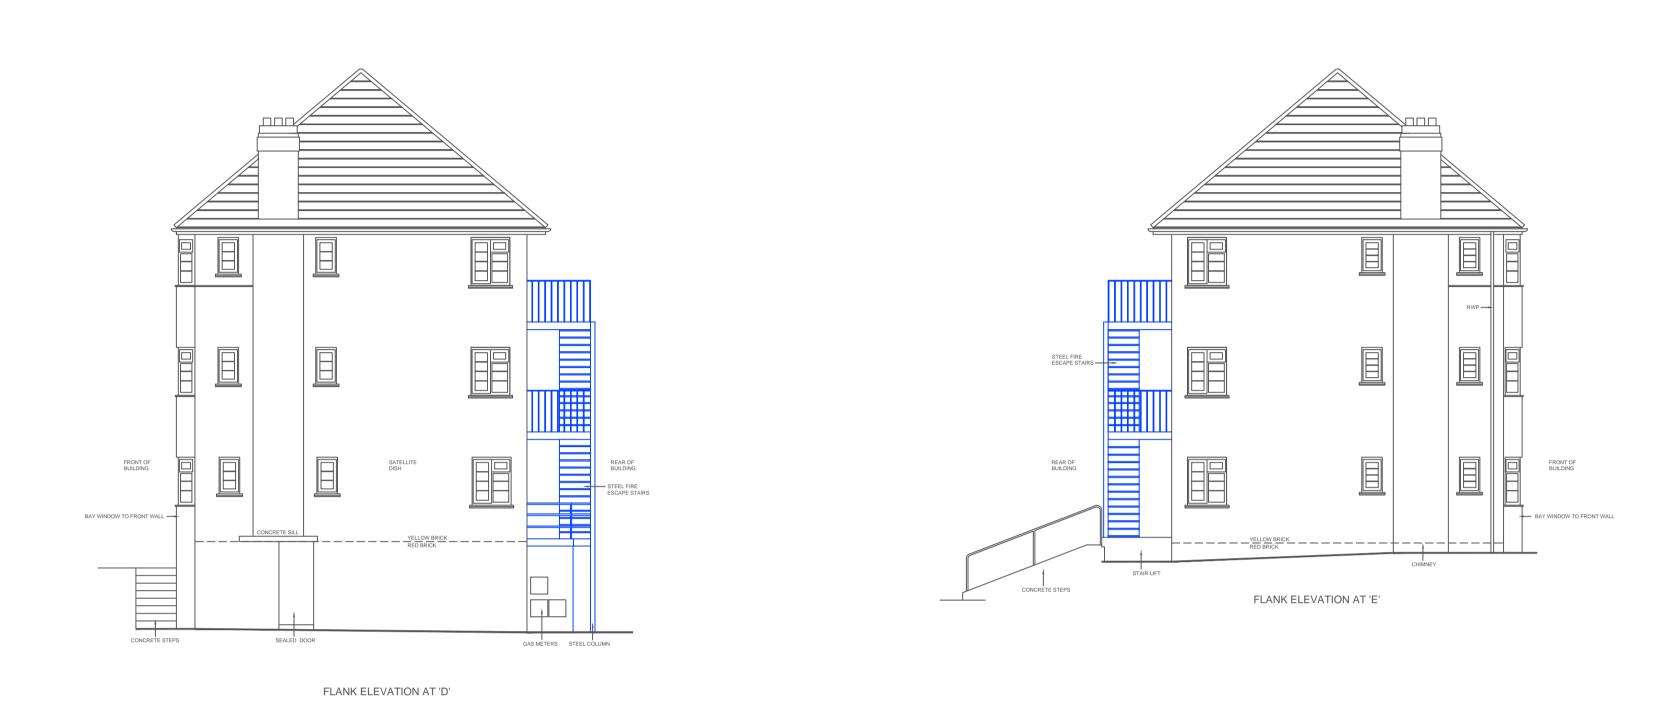

CLIENT

BARNET HOMES

PROJECT

DINSDALE COURT
14 GREAT NORTH ROAD
BARNET EN5 1HD

TITLE

+ FLANK ELEVATIONS

| DATE        | DRAWN         |
|-------------|---------------|
| MAY 2020    | NC            |
| SCALE       | CHECKED       |
| 1.100 @ A1  | -             |
| DRAWING No. | REVISION<br>- |