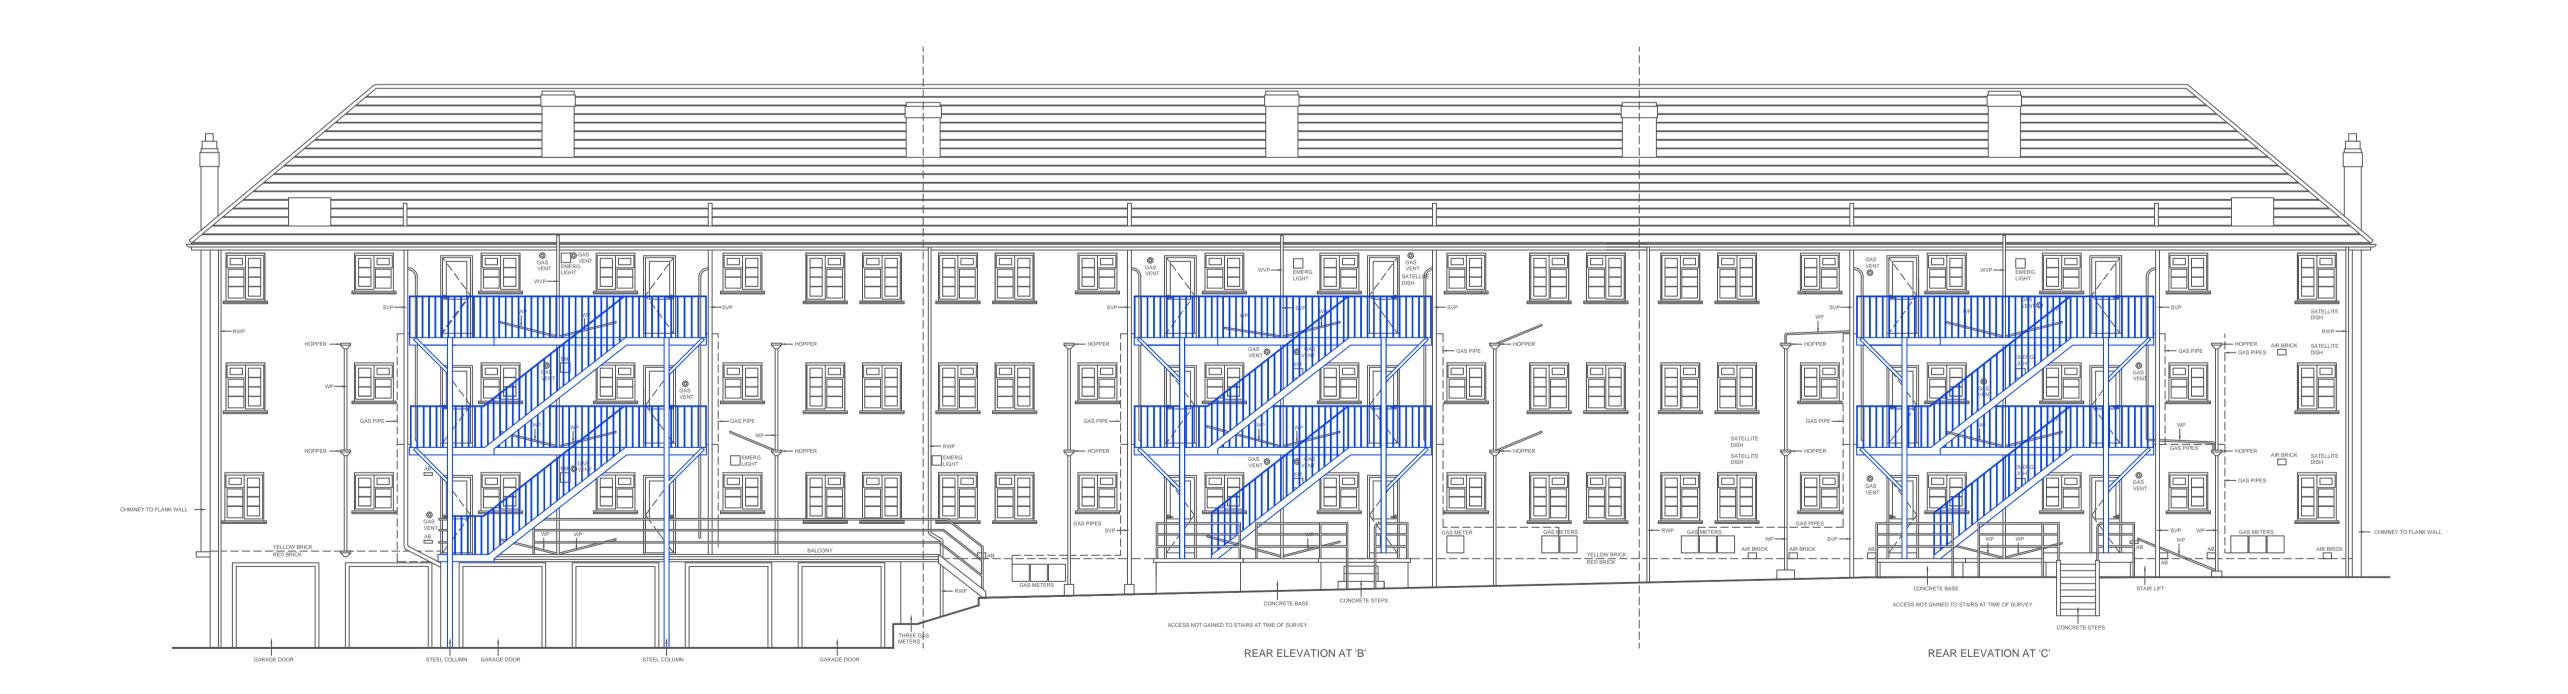

REAR ELEVATION AT 'A'

0 1m. 2m. 3m. 4m. 5m. 6m. 7m. 8m. 9m. 10m.

All errors and omissions should be reported to the Surveyor.
 This Drawing is the Copyright of John Rowan & Partners.
 Do not scale from drawing.