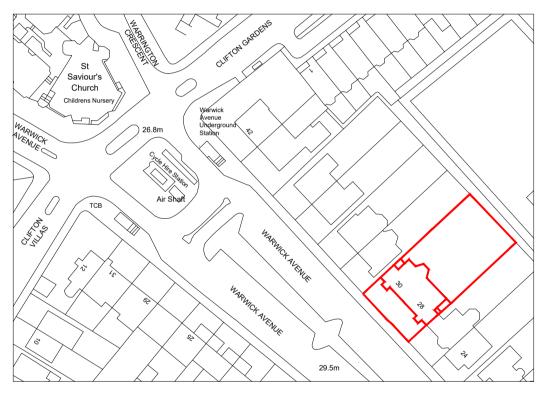

**LOCATION PLAN** 

# 28-30 WARWICK AVENUE, LONDON W9 2PT

## LOCATION AND SITE PLAN

| DRAWN BY:   | SS | SCALE: 1:1250 @ A4 |
|-------------|----|--------------------|
| CHECKED BY: | KN | DATE: 14/01/2021   |
|             |    | •                  |

STATUS: