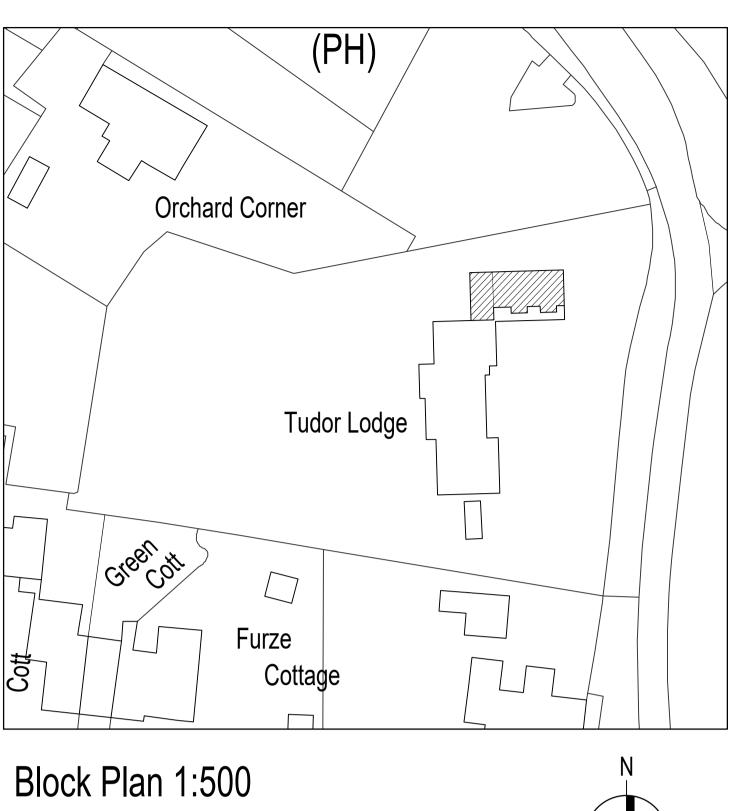

## HEIGHWAY ASSOCIATES ARCHITECTS

34 West Street Marlow Buckinghamshire SL7 2NB

t. +44 (0)1628 483 211 w. heighwayassociates.com e. mail@heighwayassociates.com

Client: Mr & Mrs Spread

Project: Tudor Lodge, Burchetts Green Lane, Burchetts Green SL6 3QP