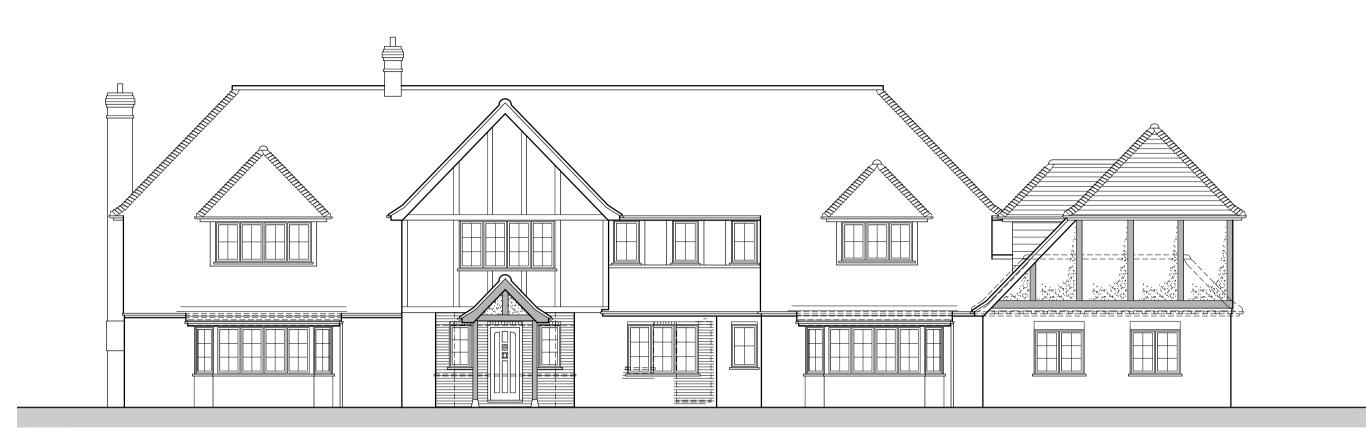

**East Elevation** 

West Elevation

North Elevation

NOTES:

E Electric meter Consumer unit

REVISION DATE DETAILS CHECKED:

HAA take no responsibility for any dimensions obtained by measuring or scaling from this drawing and no reliance may be placed on such dimensions. If no dimension is given, it is the responsibility of the recipient to ascertain the dimension specifically from the Architect or by site measurement. The sizing of all structural and service elements must always be checked against the relevant engineer's drawings. No reliance should be placed upon sizing information shown on this drawing. This drawing may not be reproduced in any part or form without the written consent of Heighway Associates Architects.

Project: Tudor Lodge, Burchetts Green Lane, Burchetts Green SL6 3QP

Title: Proposed Elevations

Issue: Planning Scale: 1:100 @ A1 Date: January 2021

Drwg No: