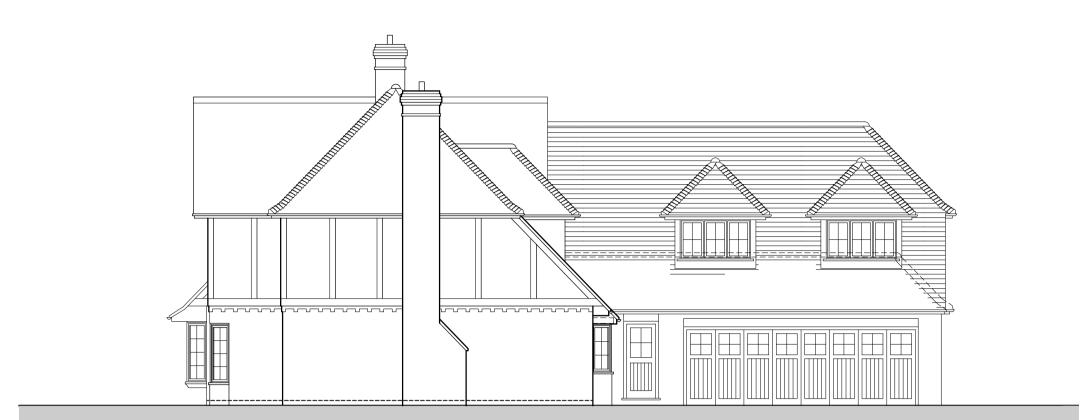

**East Elevation** 

West Elevation

North Elevation

NOTES:

E Electric meter Consumer unit

REVISION DATE DETAILS CHECKED:

HAA take no responsibility for any dimensions obtained by measuring or scaling from this drawing and no reliance may be placed on such dimensions. If no dimension is given, it is the responsibility of the recipient to ascertain the dimension specifically from the Architect or by site measurement. The sizing of all structural and service elements must always be checked against the relevant engineer's drawings. No reliance should be placed upon sizing information shown on this drawing. This drawing may not be reproduced in any part or form without the written consent of Heighway Associates Architects.

Project: Tudor Lodge, Burchetts Green Lane, Burchetts Green SL6 3QP

Title: Proposed Elevations

Issue: Planning Scale: 1:100 @ A1 Date: January 2021

Drwg No: