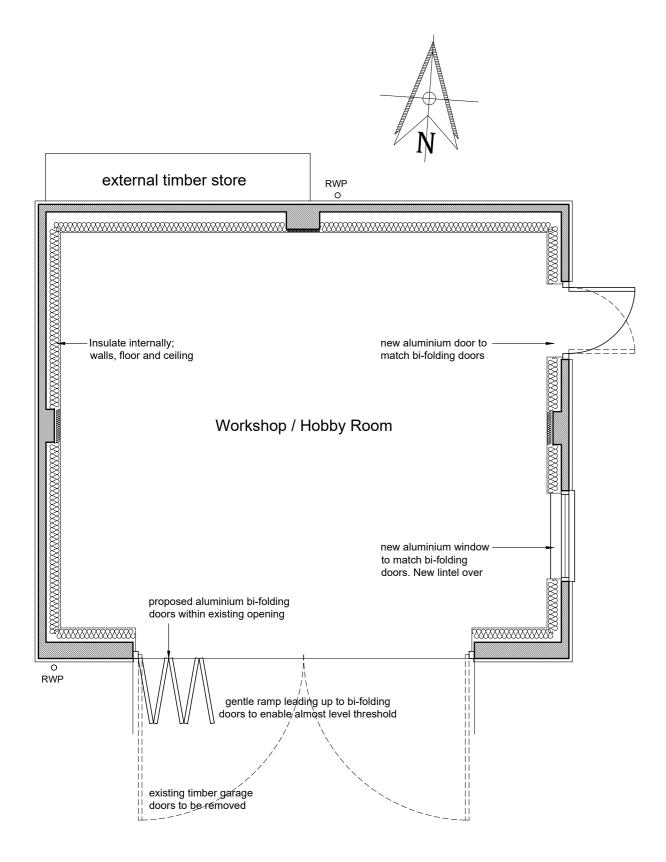

Floor Plan scale 1:50

Side Elevation

Rear Elevation

EXTERNAL MATERIALS

ROOF: AS EXISTING WALLS: AS EXISTING

WINDOWS & DOORS: ALUMINIUM BI-FOLDING & PEDESTRIAN DOORS AND

ALUMINIUM WINDOW, COLOUR: GREY