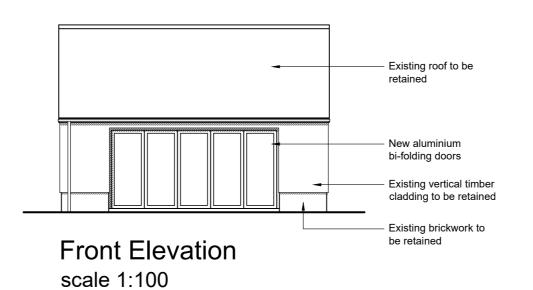

Floor Plan scale 1:50

Side Elevation

Rear Elevation

EXTERNAL MATERIALS

ROOF: AS EXISTING WALLS: AS EXISTING

WINDOWS & DOORS: ALUMINIUM BI-FOLDING & PEDESTRIAN DOORS AND

ALUMINIUM WINDOW, COLOUR: GREY