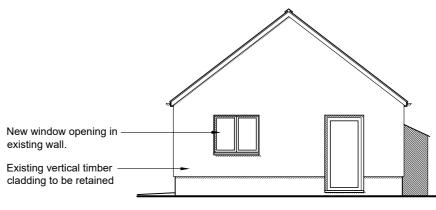

Floor Plan scale 1:50

Side Elevation

Rear Elevation

EXTERNAL MATERIALS

ROOF: AS EXISTING WALLS: AS EXISTING

WINDOWS & DOORS: ALUMINIUM BI-FOLDING & PEDESTRIAN DOORS AND

ALUMINIUM WINDOW, COLOUR: GREY