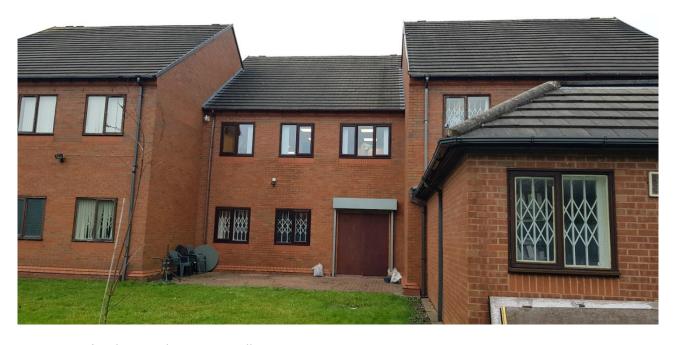

proposal for a two storey rear extension, with a net additional gross internal floorspace of 47m<sup>2</sup>.



## **DESIGN**

## Layout

The proposal retains a similar layout to the existing, with the rear elevation being repositioned to create additional space for the current use.

#### **Scale**

The size of the proposal is in keeping with the existing and will not alter the visible scale of the unit addressing the street.

## **Appearance**

The visual impact of the proposal is in keeping with the existing, with the street elevation unaffected.

#### **Access**

Access arrangements to the unit are unaffected.

#### **SUMMARY**

The proposal retains a similar layout, scale and appearance, with the extension having no adverse impact on its surrounding.

## **Existing site photograph**



Rear view of 7 Shaw Park Business Village