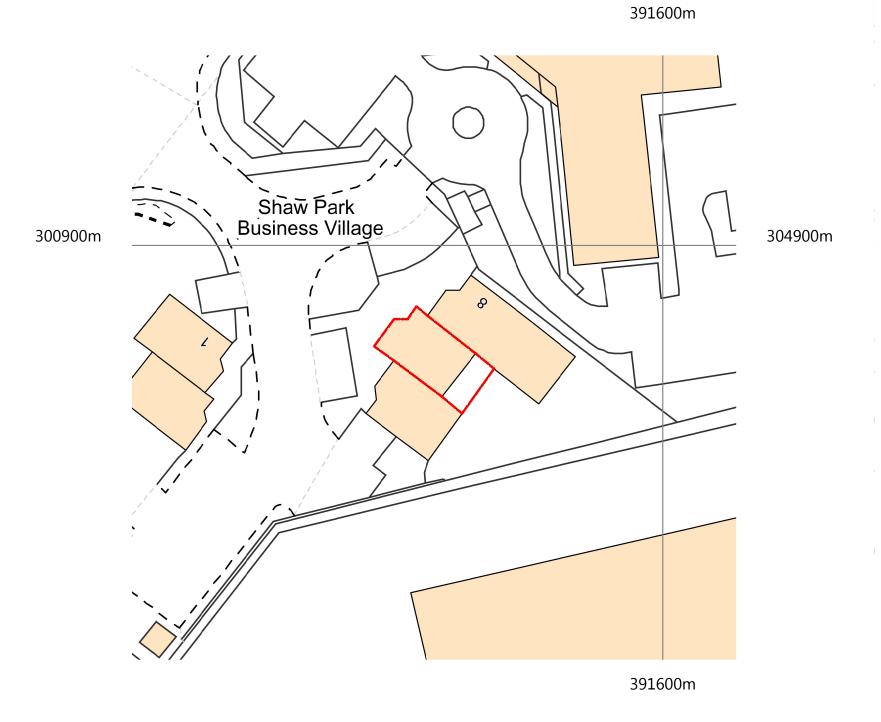

©Crown Copyright Ordnance Survey Licence no. 100041041

| BLO | O C K | PLAN   |       |    |     |
|-----|-------|--------|-------|----|-----|
| 0   | 10    | 20     | 30    | 40 | 50m |
|     |       | (1:500 | Scale | )  |     |

Tel: 01902 887337 info@designtobuild.biz www.designtobuild.biz

159 Ivyhouse Lane, Coseley Bilston, W. Midlands WV14 9LA

IOR

Proposed Extension to 7 Shaw Park Business Village Wolverhampton, WV10 9LE

TITLE:

Block Plan

CLIENT:

Ms K. Hatton

Architectural services | Building management | Development consultants

DRAWING No:

1317:BP

DATE: January 2021 SCALE @ A3: 1:500 DRAWN BY: SS