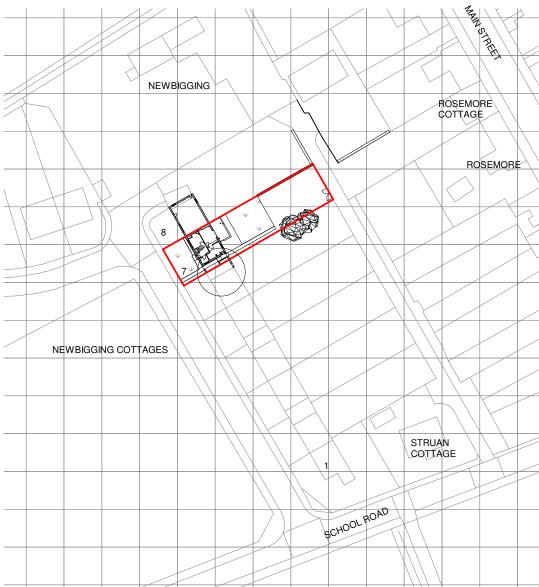

## Location Plan

SCALE: 1:1000

|   |    |    | SC <i>I</i> | ALE1:100 | 00    |
|---|----|----|-------------|----------|-------|
| 0 | 10 | 20 | 40          | 60       | 100 m |

This drawing has been prepared solely for the use of Client Name and there are no representation of any kind made by MACGILLIVRAY ARCHITECTS to any party with whom MACGILLIVRAY ARCHITECTS has not entered into a contract.

LOCATION PLAN

Drawn MM 01.21 Date Checked

Rev.

N

1:1000@ A3

Sheet Status S4 - FOR APPROVALS

Drawing No. 2021001-MA-ZZ-00-DR-A-001