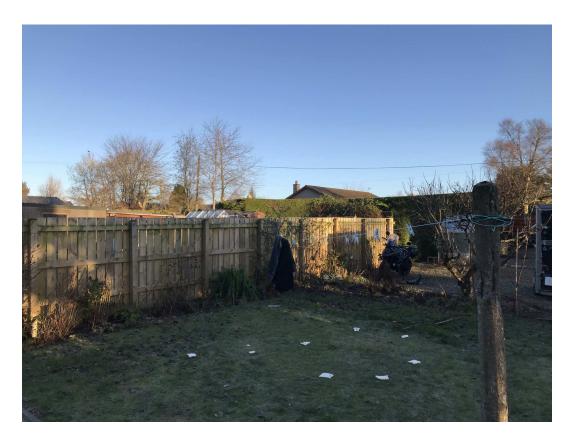

VIEW FROM MAIN ROAD LOOKING AT THE FRONT ELEVATION

VIEW LOOKING AT THE SIDE ELEVATION

VIEW LOOKING AT THE REAR ELEVATION FROM THE GARDEN AREA

VIEW OF GARDEN AREA

This drawing has been prepared solely for the use of Client Name and there are no representation of any kind made by MACGILLIVRAY ARCHITECTS to any party with whom MACGILLIVRAY ARCHITECTS has not entered into a contract. This drawing must not be used, reproduced or revised without written permission. DATE REVISION This drawing shall not be used for construction purposes until the "CONSTRUCTION" status appears under the Sheet Status. Constructors must only work to figured dimensions which are to be checked on site. Do not scale from hard copy drawings