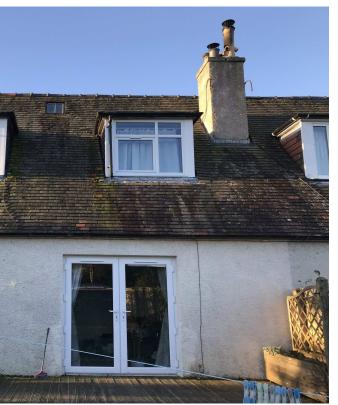

REV DRW CHK 0

VIEW LOOKING AT THE REAR ELEVATION PATH TOWARDS EXISTING DECK AND FRENCH DOORS

VIEW TOWARDS REAR ELEVATION FROM ACCESS LANE

|                                                           | Project No. & Name     | Drawing Title   |
|-----------------------------------------------------------|------------------------|-----------------|
| MA                                                        | 2021002                | EXISTING CONTE  |
| MACGILLIVRAY ARCHITECTS                                   | 7 NEWBIGGING COTTAGES, |                 |
| 7 Inkbottle Way, Stonehaven,<br>Kincardineshire, AB39 2PD | LUTHERMUIR, AB30 1YT   |                 |
| 07789862321<br>mark@macqillivrayarchitects.co.uk          |                        |                 |
| man e maogini naja o nooto ootan                          |                        | Sheet Status    |
|                                                           |                        | S2 - FOR INFORM |