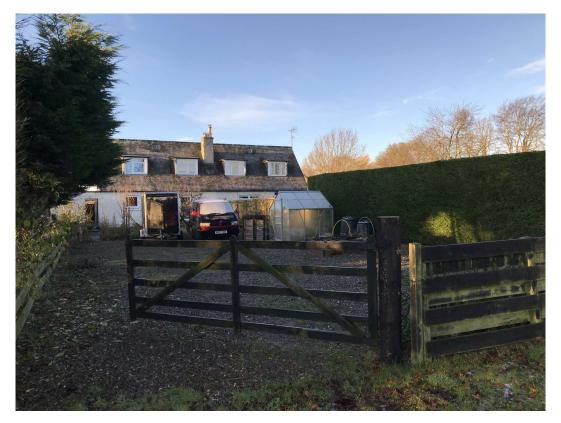

VIEW FROM MAIN ROAD LOOKING AT THE FRONT ELEVATION

VIEW LOOKING AT THE SIDE ELEVATION

VIEW LOOKING AT THE REAR ELEVATION FROM THE GARDEN AREA

VIEW OF GARDEN AREA

This drawing has been prepared solely for the use of Client Name and there are no representation of any kind made by MACGILLIVRAY ARCHITECTS to any party with whom MACGILLIVRAY ARCHITECTS has not entered into a contract. This drawing must not be used, reproduced or revised without written permission. DATE REVISION This drawing shall not be used for construction purposes until the "CONSTRUCTION" status appears under the Sheet Status. Constructors must only work to figured dimensions which are to be checked on site. Do not scale from hard copy drawings

REV DRW CHK 0

VIEW LOOKING AT THE REAR ELEVATION PATH TOWARDS EXISTING DECK AND FRENCH DOORS

VIEW TOWARDS REAR ELEVATION FROM ACCESS LANE

|                                                           | Project No. & Name     | Drawing Title   |
|-----------------------------------------------------------|------------------------|-----------------|
| MA                                                        | 2021002                | EXISTING CONTE  |
| MACGILLIVRAY ARCHITECTS                                   | 7 NEWBIGGING COTTAGES, |                 |
| 7 Inkbottle Way, Stonehaven,<br>Kincardineshire, AB39 2PD | LUTHERMUIR, AB30 1YT   |                 |
| 07789862321<br>mark@macqillivrayarchitects.co.uk          |                        |                 |
| man e maogini naja o nooto ootan                          |                        | Sheet Status    |
|                                                           |                        | S2 - FOR INFORM |