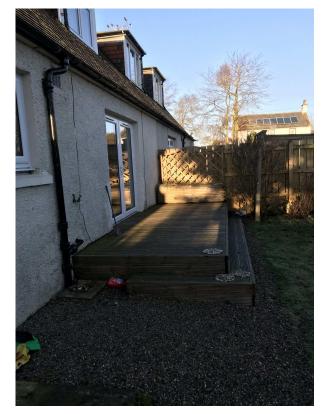

REV DRW CHK 0

VIEW LOOKING AT THE REAR ELEVATION PATH TOWARDS EXISTING DECK AND FRENCH DOORS

VIEW TOWARDS REAR ELEVATION FROM ACCESS LANE

|                                                           | Project No. & Name     | Drawing Title   |
|-----------------------------------------------------------|------------------------|-----------------|
| MA                                                        | 2021002                | EXISTING CONTE  |
| MACGILLIVRAY ARCHITECTS                                   | 7 NEWBIGGING COTTAGES, |                 |
| 7 Inkbottle Way, Stonehaven,<br>Kincardineshire, AB39 2PD | LUTHERMUIR, AB30 1YT   |                 |
| 07789862321<br>mark@macqillivrayarchitects.co.uk          |                        |                 |
| man e maogini naja o nooto ootan                          |                        | Sheet Status    |
|                                                           |                        | S2 - FOR INFORM |