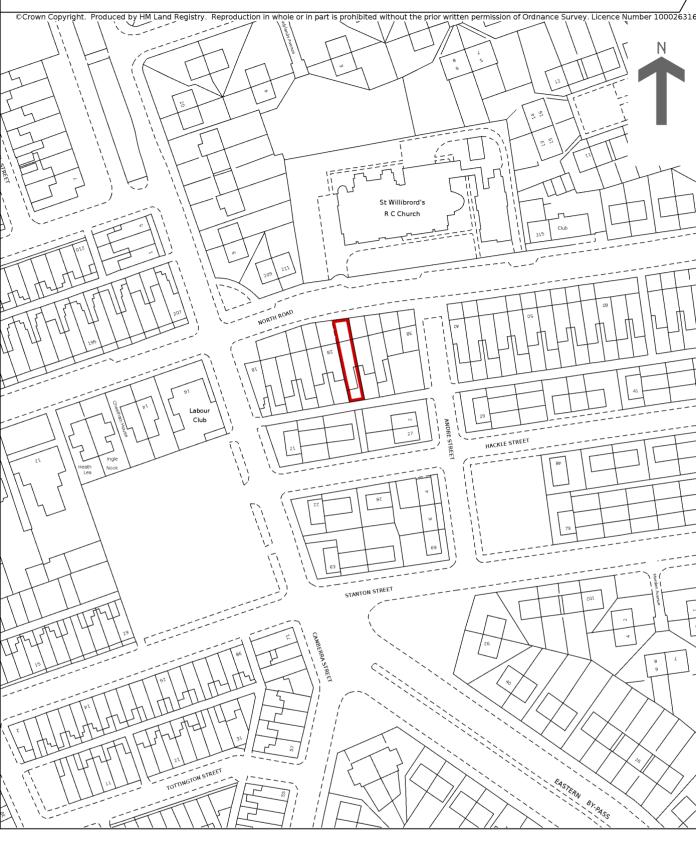

## HM Land Registry Current title plan

Title number **MAN95897** Ordnance Survey map reference **SJ8898NW** Scale **1:1250** Administrative area **Greater Manchester : Manchester** 

This is a copy of the title plan on 2 FEB 2021 at 10:36:59. This copy does not take account of any application made after that time even if still pending in HM Land Registry when this copy was issued.

HM Land Registry endeavours to maintain high quality and scale accuracy of title plan images. The quality and accuracy of any print will depend on your printer, your computer and its print settings. This title plan shows the general position, not the exact line, of the boundaries. It may be subject to distortions in scale. Measurements scaled from this plan may not match measurements between the same points on the ground.