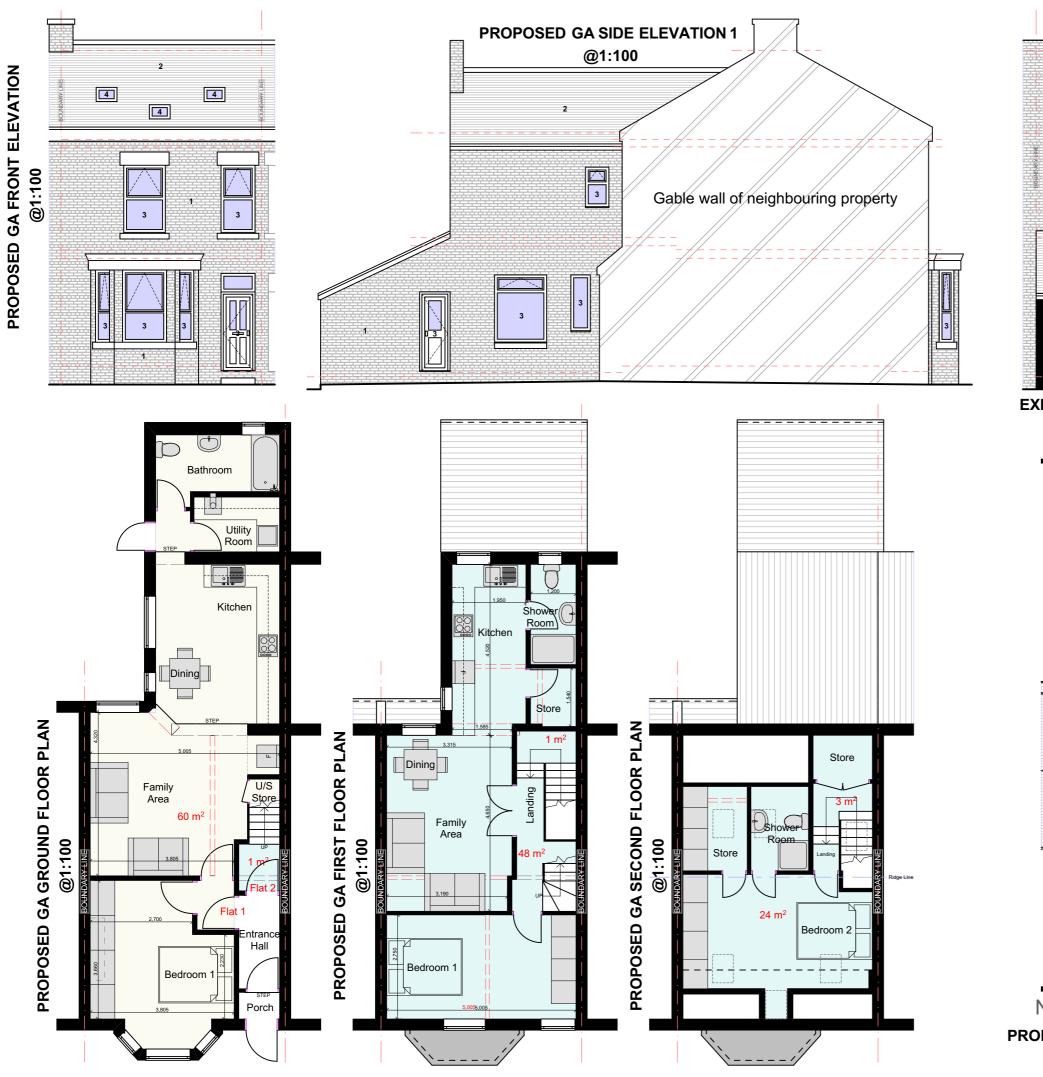

### Text Key

- Existing facing brickwork
  Existing slate roof tiles
  Existing uPVC door/window
  Existing skylight

5. Proposed uPVC door/window

SITE BOUNDARY LINE