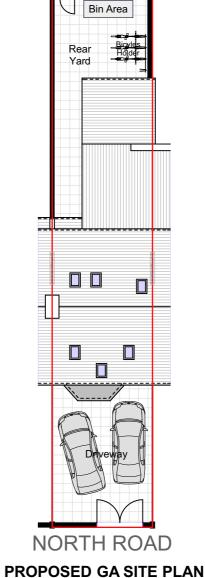

# INTERNAL ALTERATIONS. 30 NORTH ROAD, **MANCHESTER, M11 4NG**

**PROPOSED GA SITE PLAN & ELEVATIONS & FLOOR PLANS** 

| 21-884                   | (02)              | 001   | PL0      |
|--------------------------|-------------------|-------|----------|
| job no                   | (category) dwg no |       | revision |
| 1:100 @ A3<br>1:200 @ A3 | 28.01.21          | MH    | AC       |
| scale                    | date              | drawn | checked  |