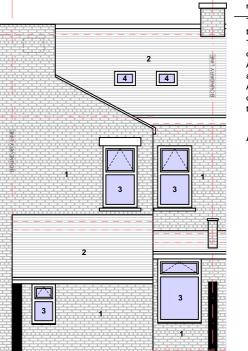

**EXISTING GA REAR ELEVATION** @1:100

This drawing is subject to a detailed building and site survey therefore no guarantee of its accuracy can be given. This drawing has been draughted in accordance with the clients

## Text Key

- Existing facing brickwork
  Existing slate roof tiles
  Existing uPVC door/window
  Existing skylight

## 5. Proposed uPVC door/window