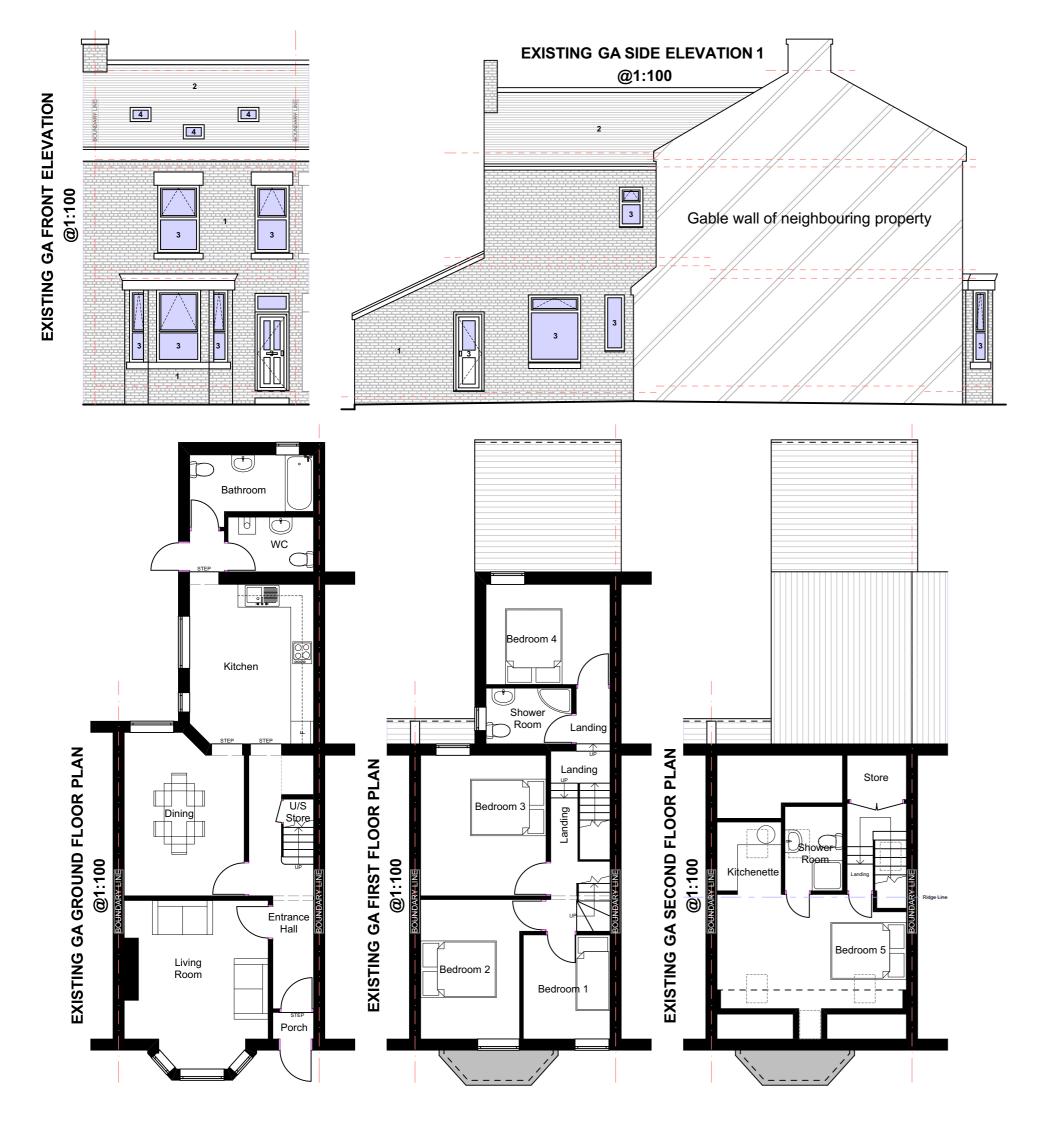

**EXISTING GA REAR ELEVATION** @1:100

This drawing is subject to a detailed building and site survey therefore no guarantee of its accuracy can be given. This drawing has been draughted in accordance with the clients

design requirements. All areas are approximate and are subject to a detailed building

and site survey and further design development. All dimensions should be checked prior to comme of construction on site. Measurements should not be taken off

All dimensions shown are in millimetres (mm).

## Text Key

- Existing facing brickwork
  Existing slate roof tiles
  Existing uPVC door/window
  Existing skylight

## 5. Proposed uPVC door/window