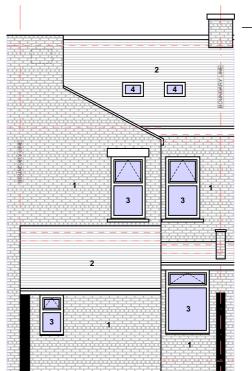

**EXISTING GA REAR ELEVATION** @1:100

This drawing is subject to a detailed building and site survey therefore no guarantee of its accuracy can be given. This drawing has been draughted in accordance with the clients

## Text Key

- Existing facing brickwork
  Existing slate roof tiles
  Existing uPVC door/window
  Existing skylight

## 5. Proposed uPVC door/window