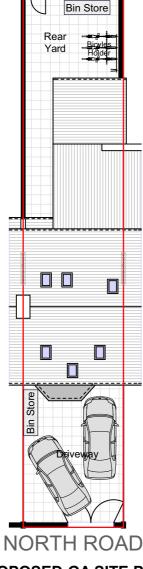

**EXISTING GA REAR ELEVATION** @1:100



@1:200



#### notes

This drawing is subject to a detailed building and site survey therefore no guarantee of its accuracy can be given.

This drawing has been draughted in accordance with the clients design requirements.

All areas are approximate and are subject to a detailed building and site survey and further design development. All dimensions should be checked prior to commen

of construction on site. Measurements should not be taken off the drawing.

All dimensions shown are in millimetres (mm).

### Text Key

- Existing facing brickwork
  Existing slate roof tiles
  Existing uPVC door/window
  Existing skylight

5. Proposed uPVC door/window



SITE BOUNDARY LINE



## **CHRISTINA DEJONGE**

# **INTERNAL ALTERATIONS.** 30 NORTH ROAD, **MANCHESTER, M11 4NG**

**PROPOSED GA SITE PL