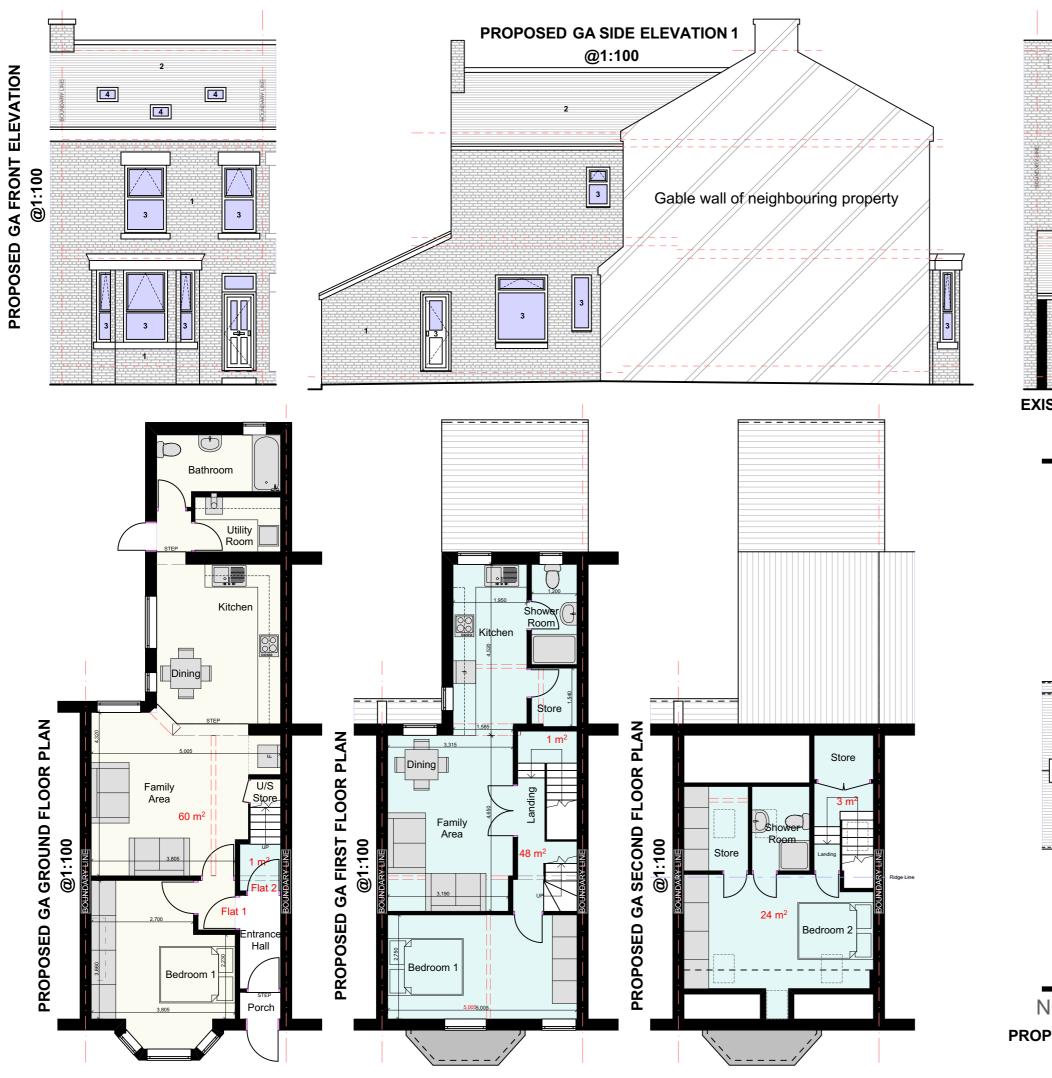

### Text Key

- Existing facing brickwork
  Existing slate roof tiles
  Existing uPVC door/window
  Existing skylight

5. Proposed uPVC door/window

SITE BOUNDARY LINE

# **INTERNAL ALTERATIONS.** 30 NORTH ROAD, **MANCHESTER, M11 4NG**

**PROPOSED GA SITE PLAN & ELEVATIONS & FLOOR PLANS** 

| 21-884                            | 21-884 (02)001    |             | PL1           |
|-----------------------------------|-------------------|-------------|---------------|
| job no                            | (category) dwg no |             | revision      |
| scale<br>1:100 @ A3<br>1:200 @ A3 | date<br>28.01.21  | drawn<br>MH | checked<br>AC |