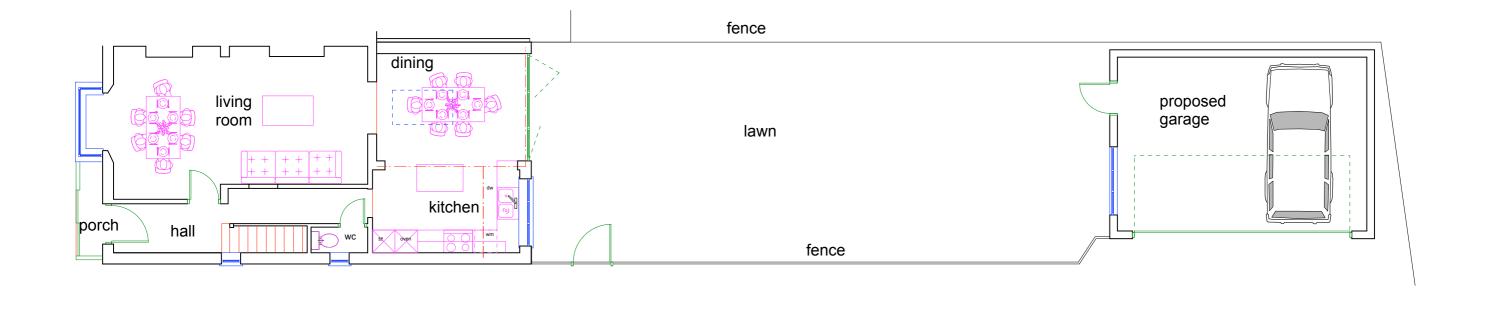

|          |   |          | 0              | 1 | 2 | 3   | 4 | 5 metre | s |
|----------|---|----------|----------------|---|---|-----|---|---------|---|
| Revision | Α | 18/01/21 | enlarge garage |   |   | SEF | 1 |         |   |

Scale

|    |        |                    |         |                    |         | Revision A | 18/   | J1/21 | enlarge garage | SEF      |     |
|----|--------|--------------------|---------|--------------------|---------|------------|-------|-------|----------------|----------|-----|
|    | Client | Mr T Moore         | Project | 124 Copthorne Road | Scale   | 1:100 @A3  | Date  | 08    | /12/20         | Drawn    | SEF |
| ık | Title  | Proposed site plan |         |                    | Job No. | 662        | Drwg. | No.   | 800            | Revision | А   |