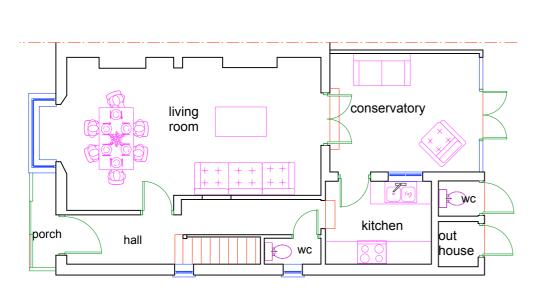

EXISTING GROUND FLOOR PLAN

EXISTING REAR ELEAVTION

EXISTING FRONT ELEVATION EXISTING SIDE ELEVATION

Add side elevation

Project Date Drawn 124 Copthorne Road Mr T Moore 1:100 @A3 11/11/20 SEF Job No. Title Drwg. No. 001 Revision Existing plans and elevations