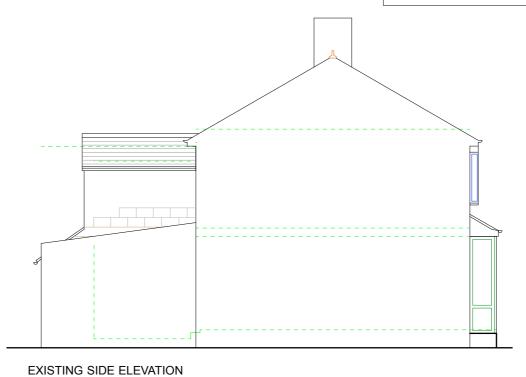

EXISTING GROUND FLOOR PLAN

EXISTING REAR ELEAVTION

EXISTING FRONT ELEVATION EXISTING SIDE ELEVATION

Add side elevation

Project Date Drawn 124 Copthorne Road Mr T Moore 1:100 @A3 11/11/20 SEF Job No. Title Drwg. No. 001 Revision Existing plans and elevations