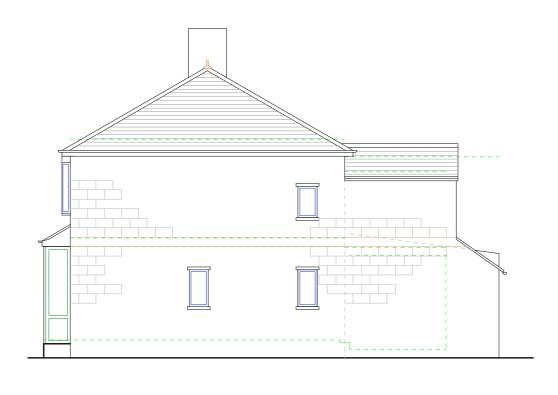

EXISTING GROUND FLOOR PLAN

EXISTING REAR ELEAVTION

EXISTING FRONT ELEVATION EXISTING SIDE ELEVATION

Add side elevation

Project Date Drawn 124 Copthorne Road Mr T Moore 1:100 @A3 11/11/20 SEF Job No. Title Drwg. No. 001 Revision Existing plans and elevations