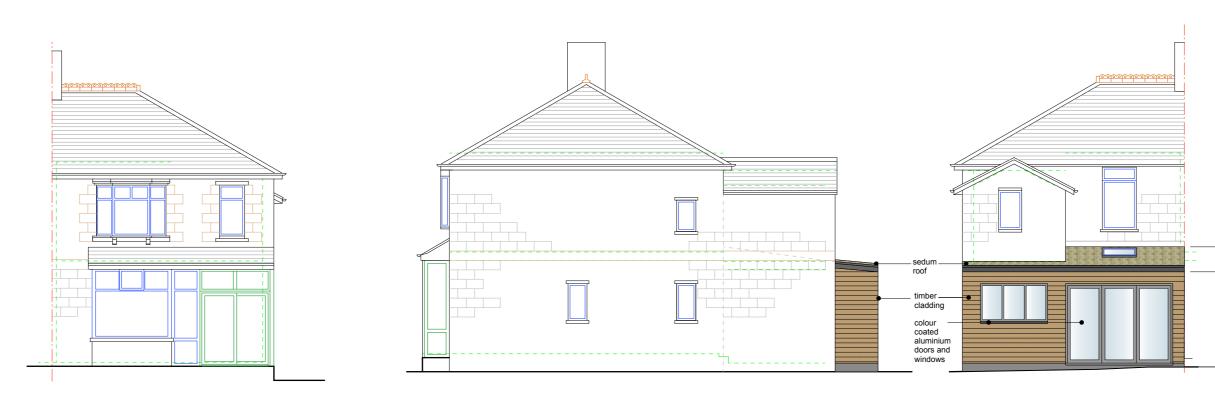

PROPOSED GROUND FLOOR PLAN

PROPOSED SIDE ELEVATION

PROPOSED FRONT ELEVATION

## PROPOSED REAR ELEAVTION

architects & designers ltd 95 Copthorne Road, Shrewsbury, SY3 8ND T. 01743 241521 nick@2scalearchitects.co.uk www.2scalearchitects.co.uk

|  | Client | Mr T Moore                    | Project | 124 Copthorne Road | Scale   | 1:100 @A3 | Date  | 29/ | 01/21 | Drawn    | SEF |
|--|--------|-------------------------------|---------|--------------------|---------|-----------|-------|-----|-------|----------|-----|
|  | Title  | Proposed plans and elevations |         |                    | Job No. | 662       | Drwg. | No. | 010   | Revision | Α   |