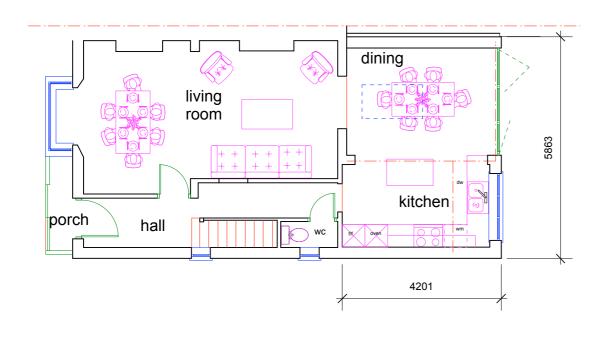

Do not scale from this drawing for construction purposes.

©This drawing is copyright and may not be altered, traced, copied, photocopied or used for any purpose other than that for which it is issued without permission from 2Scale Architects & Designers Ltd.





PROPOSED GROUND FLOOR PLAN

PROPOSED SIDE ELEVATION



PROPOSED FRONT ELEVATION

## PROPOSED SIDE ELEVATION

## PROPOSED REAR ELEAVTION





architects & designers ltd 95 Copthorne Road, Shrewsbury, SY3 8ND T. 01743 241521 nick@2scalearchitects.co.uk www.2scalearchitects.co.uk

|  | Client | Mr T Moore                    | Project | 124 Copthorne Road | Scale   | 1:100 @A3 | Date  | 29/ | 01/21 | Drawn    | SEF |
|--|--------|-------------------------------|---------|--------------------|---------|-----------|-------|-----|-------|----------|-----|
|  | Title  | Proposed plans and elevations |         |                    | Job No. | 662       | Drwg. | No. | 010   | Revision | Α   |