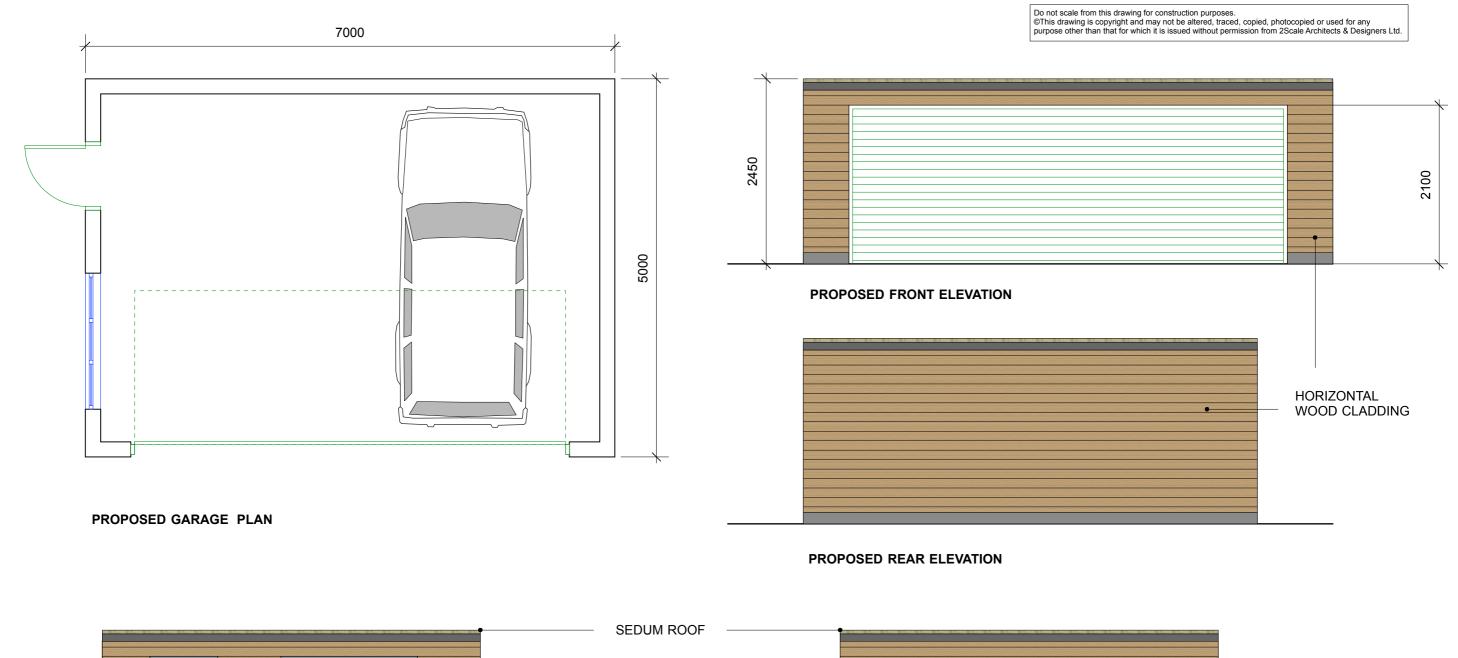

|  | Client | Mr T Moore               | Project 124 Copthorne Road | Scale   | 1:50 @A3 | Date    | 08/12/20   | Drawn    | SEF |
|--|--------|--------------------------|----------------------------|---------|----------|---------|------------|----------|-----|
|  | Title  | Proposed garage plan and | d elevations               | Job No. | 662      | Drwg. N | lo.<br>009 | Revision | Α   |