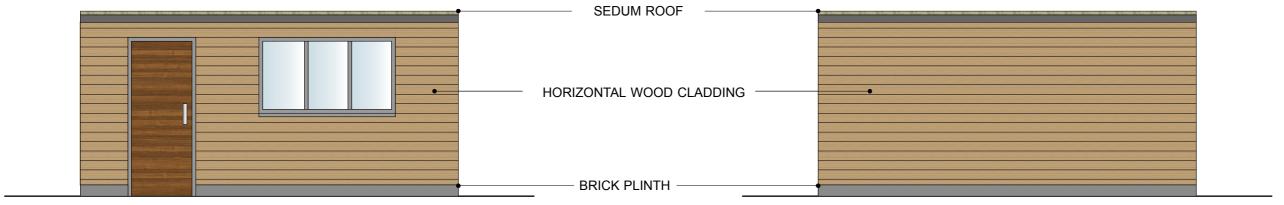

PROPOSED SIDE ELEVATION

O 1 2 3 4 5 metres

Revision A 18/01/21 Enlarge, add cladding, swap door and window SEF

| *     |
|-------|
| Scale |

architects & designers Ltd.
95 Copthorne Road, Shrewsbury, SY3 8ND
T. 01743 241521 E. nick@2scalearchitects.co.uk
www.2scalearchitects.co.uk

|  | Client | Mr T Moore               | Project 124 Copthorne Road | Scale   | 1:50 @A3 | Date    | 08/12/20   | Drawn    | SEF |
|--|--------|--------------------------|----------------------------|---------|----------|---------|------------|----------|-----|
|  | Title  | Proposed garage plan and | d elevations               | Job No. | 662      | Drwg. N | lo.<br>009 | Revision | Α   |